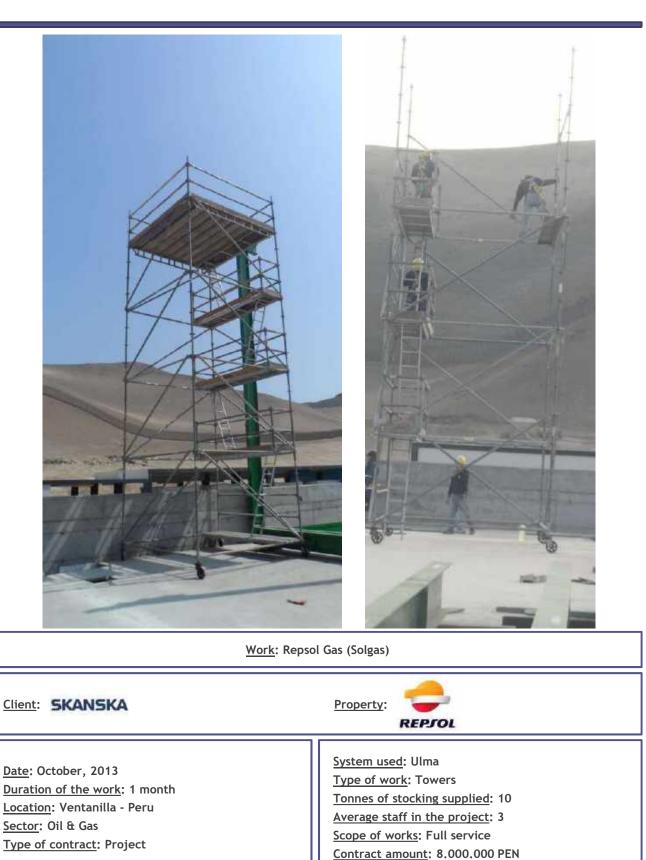

Work: La Pampilla / 2 Interconnections

Client:Property:Date:March, 2015Duration of the work:12 monthsLocation:Ventanilla - PeruSector:Oil & GasType of contract:Project:Average staff in the project:40Average staff in the project:40Scope of works:Full serviceContract amount:700.000 \$