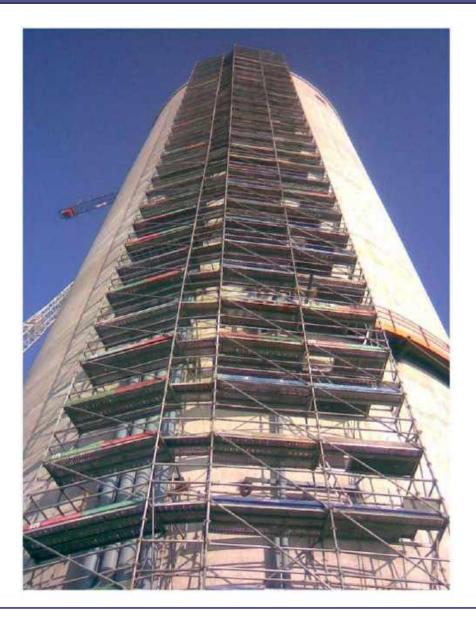

# Work: Maintenance in Morata de Tajuña Client: Property: Property: Date: November, 2001 System used: Crab Duration of the work: 180 months Location: Madrid - Spain Sector: Cement Type of contract: Maintenance