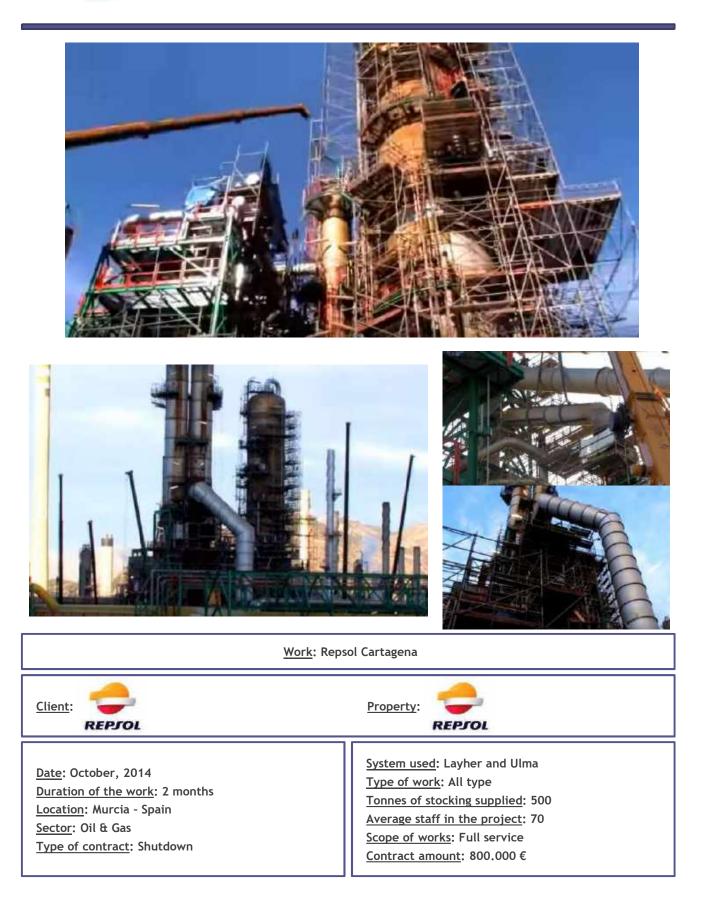

# PETROCHEMICAL

| Work: Basf in Marchamalo                                                                                                                                                                           |                                                                                                                                                                                                                                                      |
|----------------------------------------------------------------------------------------------------------------------------------------------------------------------------------------------------|------------------------------------------------------------------------------------------------------------------------------------------------------------------------------------------------------------------------------------------------------|
| Client: BASF<br>The Chemical Company                                                                                                                                                               | Property: <b>BASF</b><br>The Chemical Company                                                                                                                                                                                                        |
| <u>Date</u> : June, 2017<br><u>Duration of the work</u> : 10 months<br><u>Location</u> : Guadalajara - Spain<br><u>Sector</u> : Petrochemical<br><u>Type of contract</u> : Project and maintenance | <u>System used</u> : Crab, Layher and Ulma<br><u>Type of work</u> : All type<br><u>Tonnes of stocking supplied</u> : 150<br><u>Average staff in the project</u> : 12<br><u>Scope of works</u> : Full service<br><u>Contract amount</u> : 1.500.000 € |