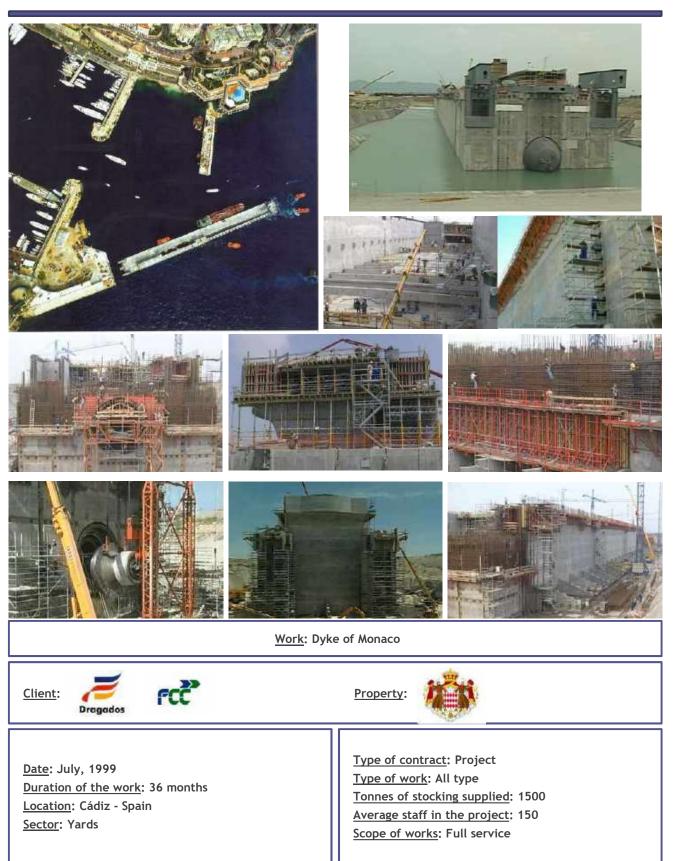

#### Yards

- > Offshore
  - Wikinger
  - Jasmine
  - Mariner
  - Franklin
  - Tekel
  - Habitacional
  - LNG Adriatic
- > Naval
  - Suezmax
  - Maersk
  - Dyke of Monaco
- ✤ Mining
  - Cobre las Cruces
  - Peñasquito
  - El Boleo
  - Toquepala
  - El Jadida

Type of contract: Project

<u>Contract amount</u>: 3.500.000 € per year

Scope of works: Full service

<u>Date</u>: September, 2016 <u>Duration of the work</u>: 32 months <u>Location</u>: Cádiz - Spain <u>Sector</u>: Yards <u>Type of contract</u>: Project System used: Lahyer Type of work: All type Tonnes of stocking supplied: 600 tn / Suezmax Average staff in the project: 70 Scope of works: Full service Contract amount: 3.500.000 € per year