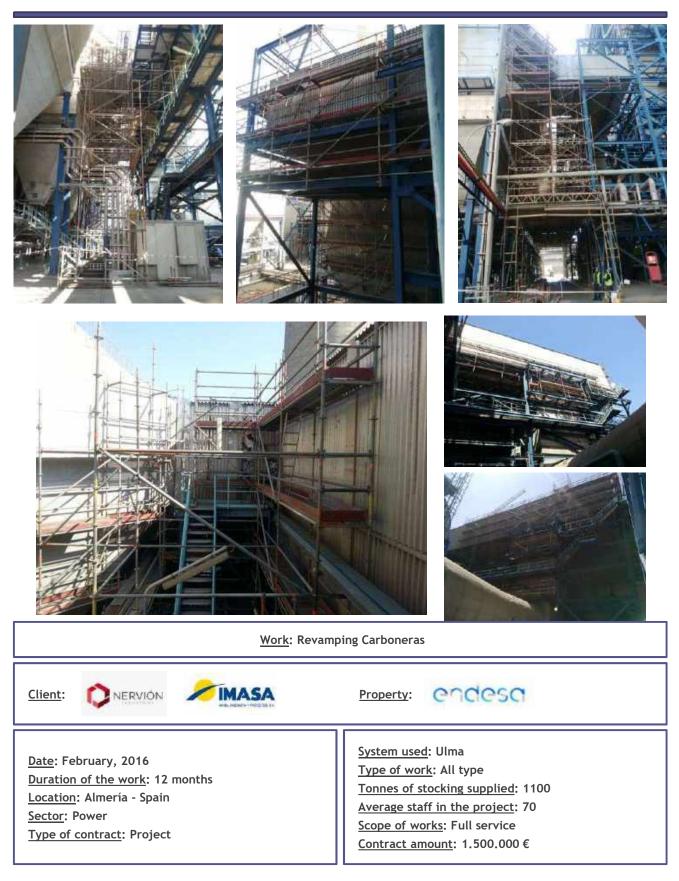

 Duration of the work: 12 months
 Type of work: All type

 Location: Cádiz - Spain
 Tonnes of stocking supplied: 1000

 Sector: Power
 Tonnes of stocking supplied: 1000

 Type of contract: Project
 Scope of works: Full service

 Contract amount: 1.500.000 €

Work: Coal-fired termal power plant in Los Barrios

| Work: Nuclear power station in Trillo                                                                                                                                          |                                                                                                                                                                                   |
|--------------------------------------------------------------------------------------------------------------------------------------------------------------------------------|-----------------------------------------------------------------------------------------------------------------------------------------------------------------------------------|
| Client: Property:                                                                                                                                                              |                                                                                                                                                                                   |
| <u>Date</u> : February, 1982<br><u>Duration of the work</u> : 12 months<br><u>Location</u> : Guadalajara - Spain<br><u>Sector</u> : Power<br><u>Type of contract</u> : Project | System used: Crab<br>Type of work: All type<br>Tonnes of stocking supplied: 200<br>Average staff in the project: 10<br>Scope of works: Full service<br>Contract amount: 200.000 € |