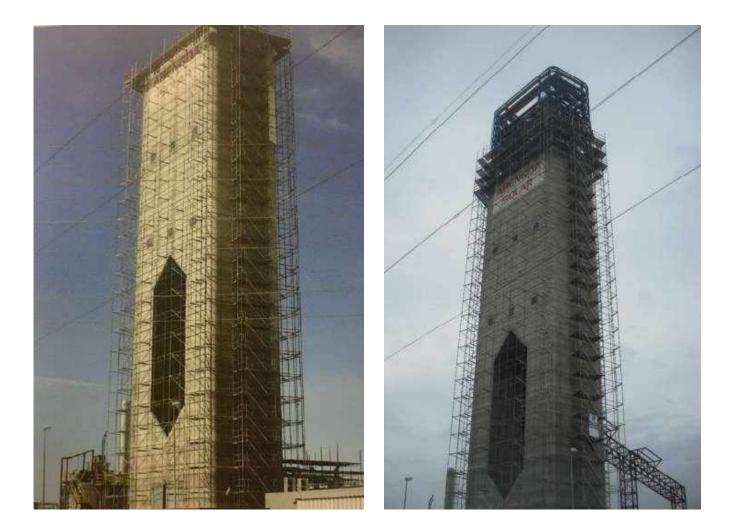

| Work: Eureka Solar Tower. Sanlúcar la Mayor                                                                                                                            |                                                                                                                                                                                                                                  |  |
|------------------------------------------------------------------------------------------------------------------------------------------------------------------------|----------------------------------------------------------------------------------------------------------------------------------------------------------------------------------------------------------------------------------|--|
| Client: ABENGOA SOLAR                                                                                                                                                  | Property: ABENGOA SOLAR                                                                                                                                                                                                          |  |
| <u>Date</u> : Juny, 2007<br><u>Duration of the work</u> : 18 months<br><u>Location</u> : Sevilla - Spain<br><u>Sector</u> : Power<br><u>Type of contract</u> : Project | <u>System used</u> : Layher<br><u>Type of work</u> : Tower<br><u>Tonnes of stocking supplied</u> : 100<br><u>Average staff in the project</u> : 10<br><u>Scope of works</u> : Full service<br><u>Contract amount</u> : 150.000 € |  |