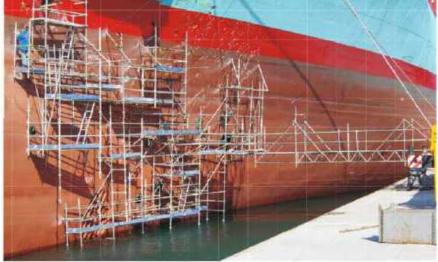

Type of contract: Project

<u>Contract amount</u>: 3.500.000 € per year

Scope of works: Full service

<u>Date</u>: September, 2016 <u>Duration of the work</u>: 32 months <u>Location</u>: Cádiz - Spain <u>Sector</u>: Yards <u>Type of contract</u>: Project System used: Lahyer Type of work: All type Tonnes of stocking supplied: 600 tn / Suezmax Average staff in the project: 70 Scope of works: Full service Contract amount: 3.500.000 € per year