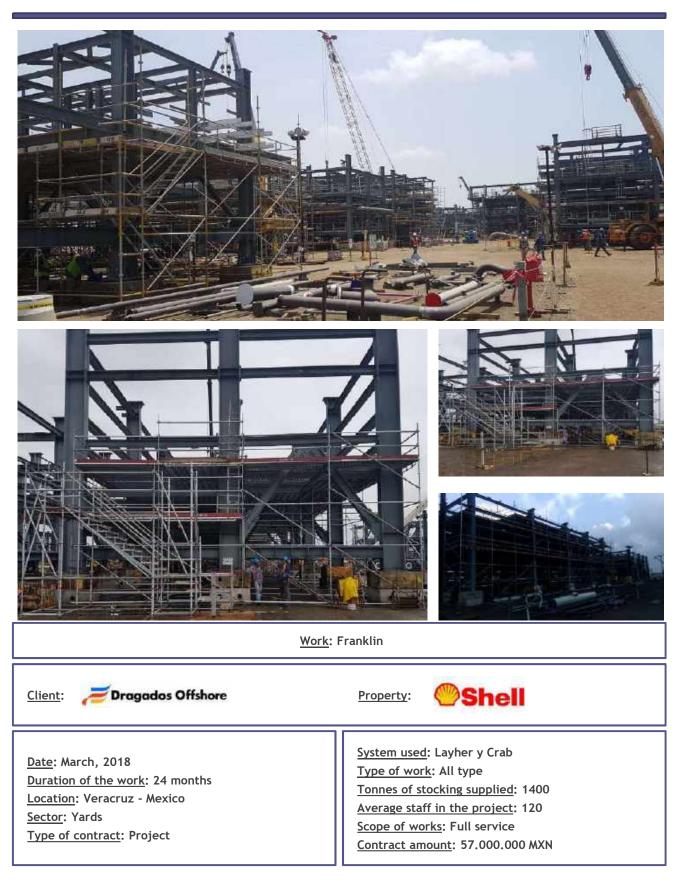

#### YARDS OFFSHORE

Location: Veracruz - Mexico Sector: Yards Type of contract: Project System used: Ulma and Crab Type of work: All type Tonnes of stocking supplied: 670 Average staff in the project: 70 Scope of works: Full service Contract amount: 32.000.000 MXN