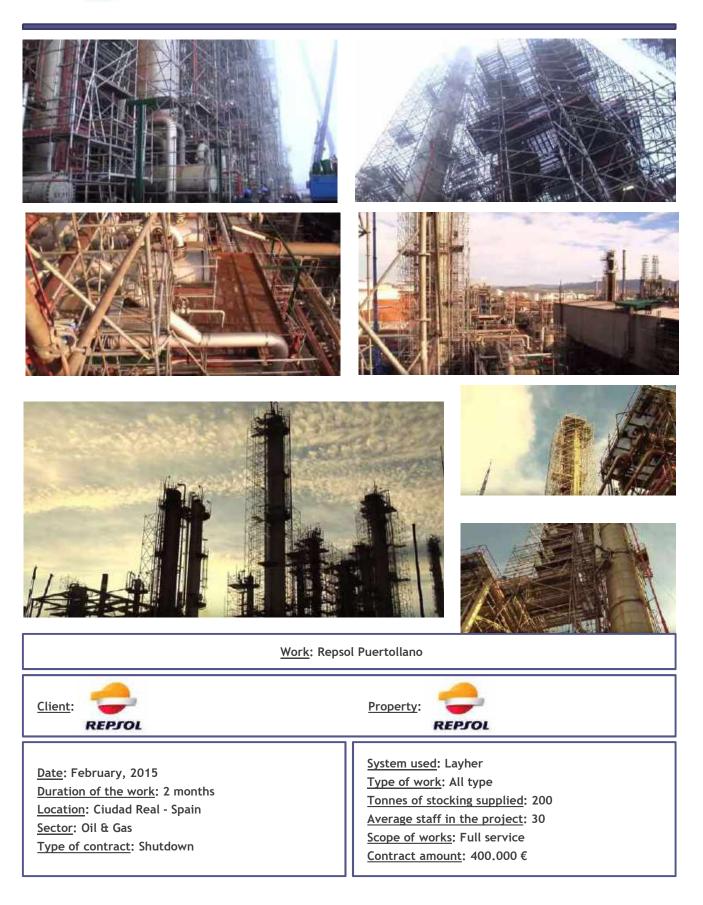

#### Work: Talara / Interconnections rack

Graña y Client: **Property:** Montero System used: Ulma and Layher Date: September, 2016 Type of work: All type Duration of the work: 24 months Tonnes of stocking supplied: 4200 Location: Talara - Peru Average staff in the project: 220 Sector: Oil & Gas Scope of works: Full service Type of contract: Project Contract amount: 5.500.000 \$