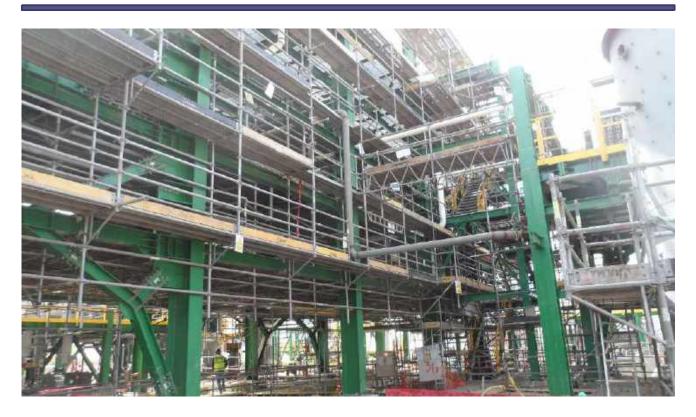

# Oil & Gas

<u>Date</u>: September, 2016 <u>Duration of the work</u>: 24 months <u>Location</u>: Talara - Peru <u>Sector</u>: Oil & Gas <u>Type of contract</u>: Project System used: Ulma and Layher Type of work: All type Tonnes of stocking supplied: 4200 Average staff in the project: 220 Scope of works: Full service Contract amount: 5.500.000 \$

#### Work: Talara / Interconnections rack

Graña y Client: **Property:** Montero System used: Ulma and Layher Date: September, 2016 Type of work: All type Duration of the work: 24 months Tonnes of stocking supplied: 4200 Location: Talara - Peru Average staff in the project: 220 Sector: Oil & Gas Scope of works: Full service Type of contract: Project Contract amount: 5.500.000 \$