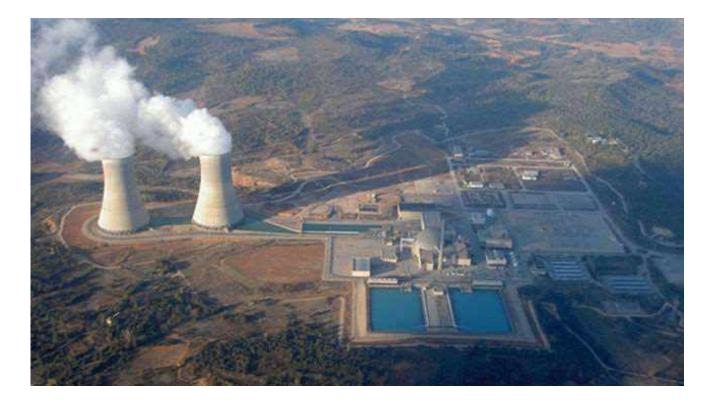

 Contract amount: 1.500.000 €

Work: Coal-fired termal power plant in Los Barrios

| Work: Nuclear power station in Trillo                                                                                                                                          |                                                                                                                                                                                   |
|--------------------------------------------------------------------------------------------------------------------------------------------------------------------------------|-----------------------------------------------------------------------------------------------------------------------------------------------------------------------------------|
| Client: Property:                                                                                                                                                              |                                                                                                                                                                                   |
| <u>Date</u> : February, 1982<br><u>Duration of the work</u> : 12 months<br><u>Location</u> : Guadalajara - Spain<br><u>Sector</u> : Power<br><u>Type of contract</u> : Project | System used: Crab<br>Type of work: All type<br>Tonnes of stocking supplied: 200<br>Average staff in the project: 10<br>Scope of works: Full service<br>Contract amount: 200.000 € |