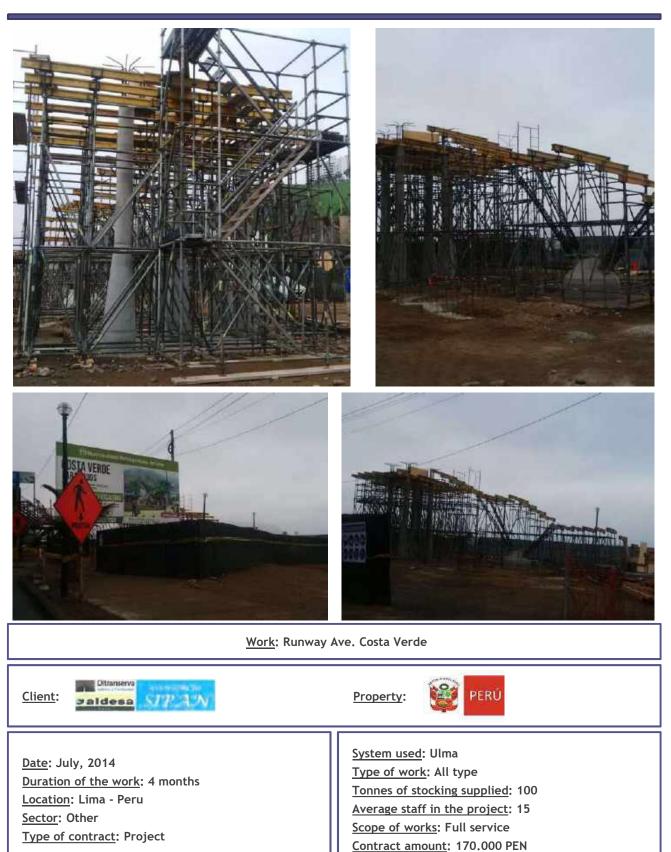

#### OTHER PROJECTS SINGULAR CONSTRUCTION

Work: Runway Ave. Costa Verde

| Client:                                                                                                                                                           | Property: PERU                                                                                                                                                                                                                      |
|-------------------------------------------------------------------------------------------------------------------------------------------------------------------|-------------------------------------------------------------------------------------------------------------------------------------------------------------------------------------------------------------------------------------|
| <u>Date</u> : July, 2014<br><u>Duration of the work</u> : 4 months<br><u>Location</u> : Lima - Peru<br><u>Sector</u> : Other<br><u>Type of contract</u> : Project | <u>System used</u> : Ulma<br><u>Type of work</u> : All type<br><u>Tonnes of stocking supplied</u> : 100<br><u>Average staff in the project</u> : 15<br><u>Scope of works</u> : Full service<br><u>Contract amount</u> : 180.000 PEN |