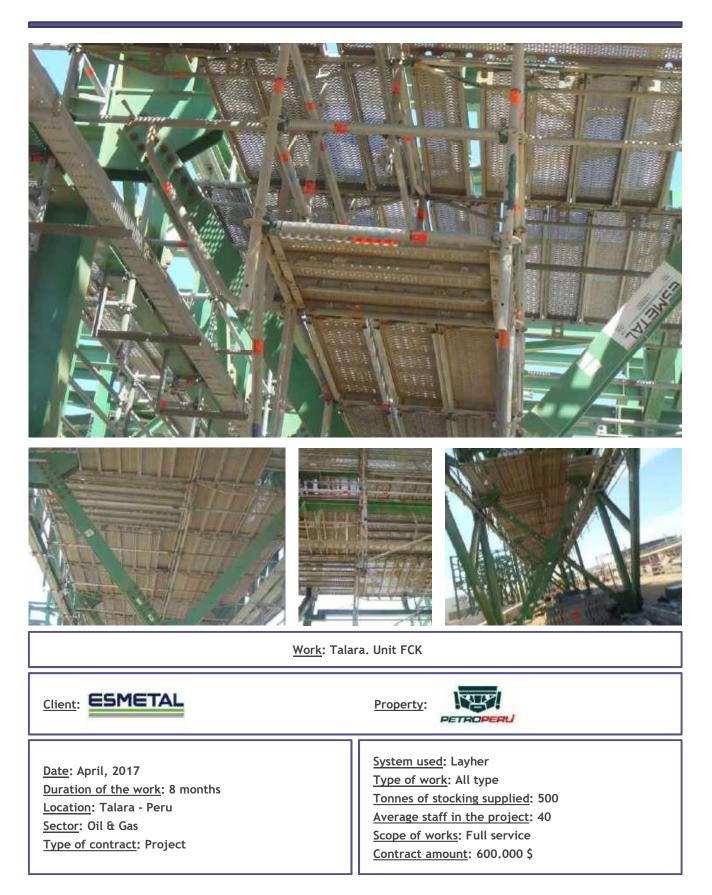

# Oil & Gas

<u>Date</u>: September, 2016 <u>Duration of the work</u>: 24 months <u>Location</u>: Talara - Peru <u>Sector</u>: Oil & Gas <u>Type of contract</u>: Project System used: Ulma and Layher Type of work: All type Tonnes of stocking supplied: 4200 Average staff in the project: 220 Scope of works: Full service Contract amount: 5.500.000 \$

#### Work: Talara / Interconnections rack

Graña y Client: **Property:** Montero System used: Ulma and Layher Date: September, 2016 Type of work: All type Duration of the work: 24 months Tonnes of stocking supplied: 4200 Location: Talara - Peru Average staff in the project: 220 Sector: Oil & Gas Scope of works: Full service Type of contract: Project Contract amount: 5.500.000 \$