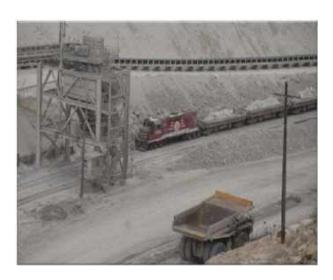

#### Work: Talara / Interconnections rack

Graña y Client: **Property:** Montero System used: Ulma and Layher Date: September, 2016 Type of work: All type Duration of the work: 24 months Tonnes of stocking supplied: 4200 Location: Talara - Peru Average staff in the project: 220 Sector: Oil & Gas Scope of works: Full service Type of contract: Project Contract amount: 5.500.000 \$