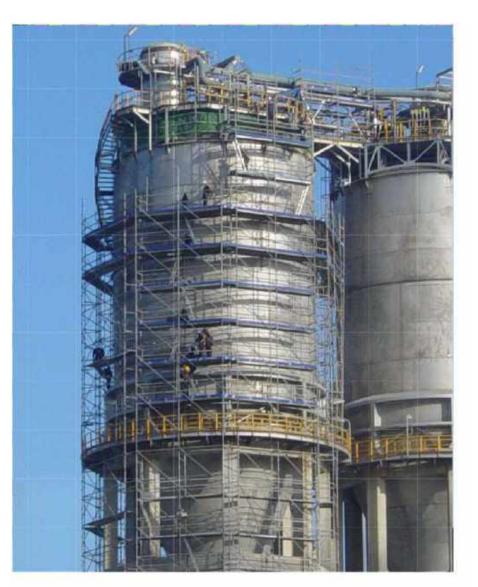

# Oil & Gas

<u>Date</u>: September, 2016 <u>Duration of the work</u>: 24 months <u>Location</u>: Talara - Peru <u>Sector</u>: Oil & Gas <u>Type of contract</u>: Project System used: Ulma and Layher Type of work: All type Tonnes of stocking supplied: 4200 Average staff in the project: 220 Scope of works: Full service Contract amount: 5.500.000 \$

#### Work: Talara / Interconnections rack

Graña y Client: **Property:** Montero System used: Ulma and Layher Date: September, 2016 Type of work: All type Duration of the work: 24 months Tonnes of stocking supplied: 4200 Location: Talara - Peru Average staff in the project: 220 Sector: Oil & Gas Scope of works: Full service Type of contract: Project Contract amount: 5.500.000 \$