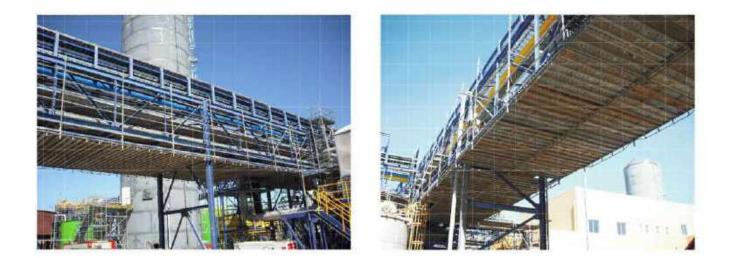

#### Work: Talara / Interconnections rack

Graña y Client: **Property:** Montero System used: Ulma and Layher Date: September, 2016 Type of work: All type Duration of the work: 24 months Tonnes of stocking supplied: 4200 Location: Talara - Peru Average staff in the project: 220 Sector: Oil & Gas Scope of works: Full service Type of contract: Project Contract amount: 5.500.000 \$