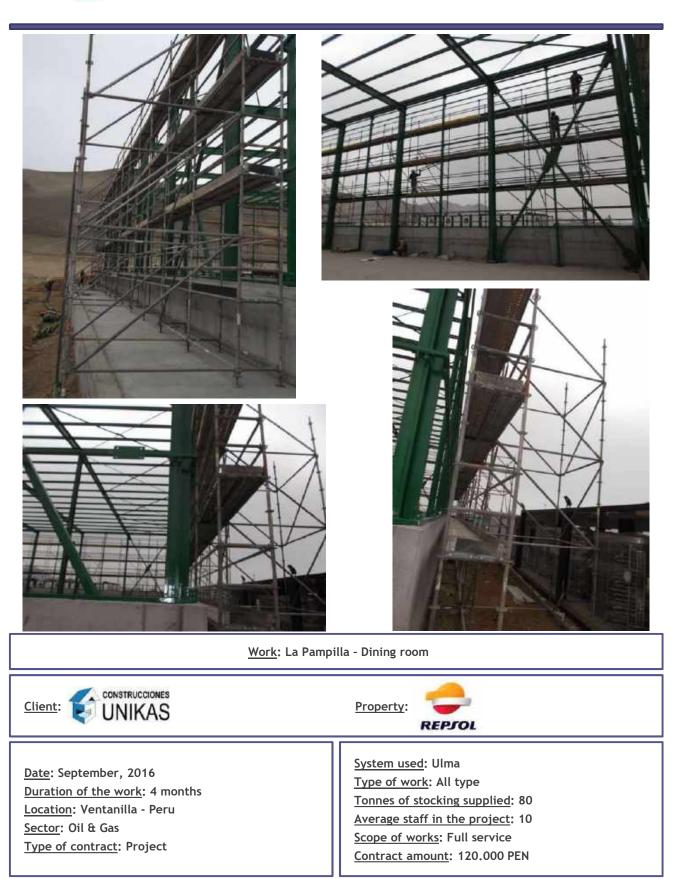

Work: La Pampilla / 2 Interconnections

Client:Property:Date:March, 2015Duration of the work:12 monthsLocation:Ventanilla - PeruSector:Oil & GasType of contract:Project:Average staff in the project:40Average staff in the project:40Scope of works:Full serviceContract amount:700.000 \$