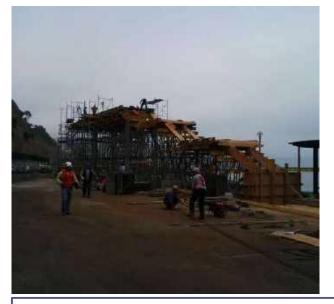

#### OTHER PROJECTS SINGULAR CONSTRUCTION

Work: Runway Ave. Costa Verde

| Client:                                                                                                                                                           | Property: PERU                                                                                                                                                                                                                      |
|-------------------------------------------------------------------------------------------------------------------------------------------------------------------|-------------------------------------------------------------------------------------------------------------------------------------------------------------------------------------------------------------------------------------|
| <u>Date</u> : July, 2014<br><u>Duration of the work</u> : 4 months<br><u>Location</u> : Lima - Peru<br><u>Sector</u> : Other<br><u>Type of contract</u> : Project | <u>System used</u> : Ulma<br><u>Type of work</u> : All type<br><u>Tonnes of stocking supplied</u> : 100<br><u>Average staff in the project</u> : 15<br><u>Scope of works</u> : Full service<br><u>Contract amount</u> : 180.000 PEN |