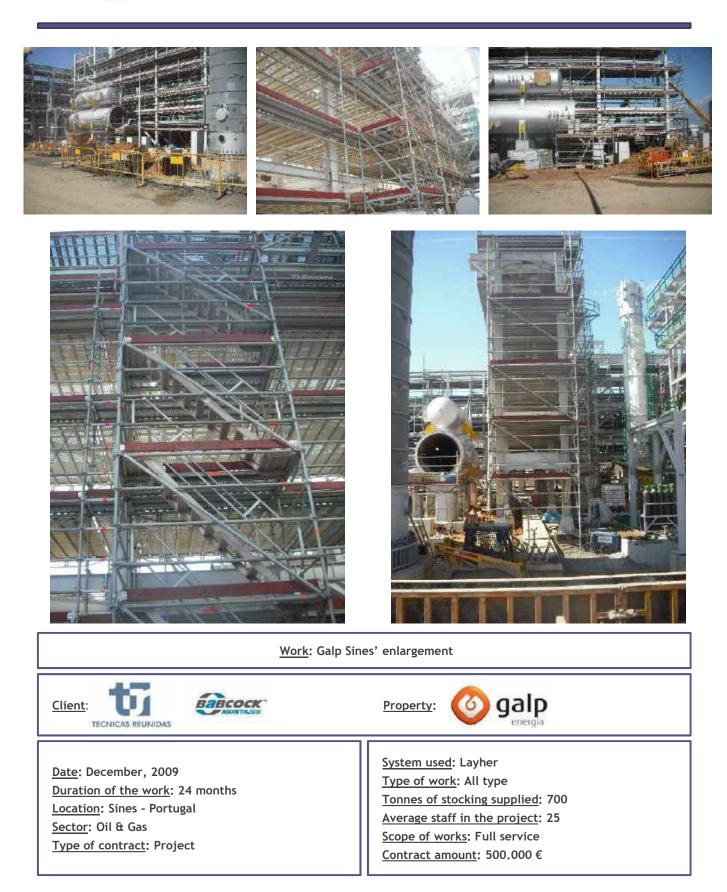

# Oil & Gas

<u>Date</u>: September, 2016 <u>Duration of the work</u>: 24 months <u>Location</u>: Talara - Peru <u>Sector</u>: Oil & Gas <u>Type of contract</u>: Project System used: Ulma and Layher Type of work: All type Tonnes of stocking supplied: 4200 Average staff in the project: 220 Scope of works: Full service Contract amount: 5.500.000 \$

#### Work: Talara / Interconnections rack

Graña y Client: **Property:** Montero System used: Ulma and Layher Date: September, 2016 Type of work: All type Duration of the work: 24 months Tonnes of stocking supplied: 4200 Location: Talara - Peru Average staff in the project: 220 Sector: Oil & Gas Scope of works: Full service Type of contract: Project Contract amount: 5.500.000 \$