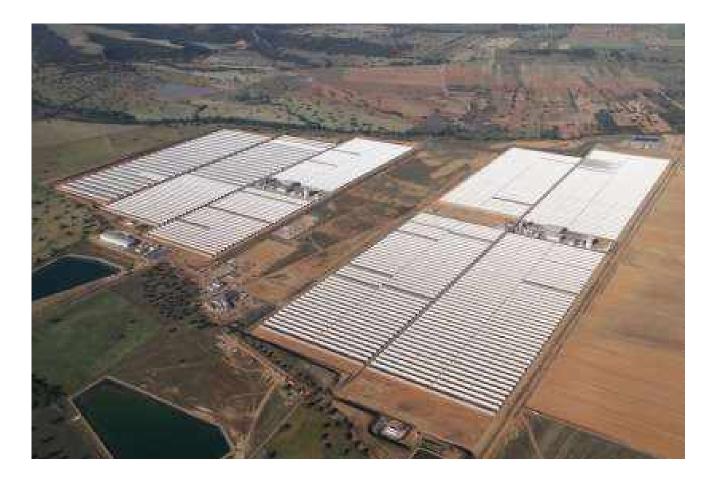

| Work: CSP Extremadura: Solaben II, III                                                                                                                                     |                                                                                                                                                                                     |  |
|----------------------------------------------------------------------------------------------------------------------------------------------------------------------------|-------------------------------------------------------------------------------------------------------------------------------------------------------------------------------------|--|
| Client: ABENGOA SOLAR                                                                                                                                                      | Property: Atlantica                                                                                                                                                                 |  |
| <u>Date</u> : November, 2011<br><u>Duration of the work</u> : 12 months<br><u>Location</u> : Cáceres - Spain<br><u>Sector</u> : Power<br><u>Type of contract</u> : Project | System used: Layher<br>Type of work: All type<br>Tonnes of stocking supplied: 800<br>Average staff in the project: 50<br>Scope of works: Full service<br>Contract amount: 800.000 € |  |

| Work: CSP Extremadura: Solaben I, VI                                                                                                                                       |                                                                                                                                                                                                                                     |
|----------------------------------------------------------------------------------------------------------------------------------------------------------------------------|-------------------------------------------------------------------------------------------------------------------------------------------------------------------------------------------------------------------------------------|
| Client: ABENGOA SOLAR                                                                                                                                                      | Property: Atlantica<br>Yield                                                                                                                                                                                                        |
| <u>Date</u> : November, 2012<br><u>Duration of the work</u> : 12 months<br><u>Location</u> : Cáceres - Spain<br><u>Sector</u> : Power<br><u>Type of contract</u> : Project | <u>System used</u> : Layher<br><u>Type of work</u> : All type<br><u>Tonnes of stocking supplied</u> : 800<br><u>Average staff in the project</u> : 50<br><u>Scope of works</u> : Full service<br><u>Contract amount</u> : 800.000 € |

| <u>Work</u> : Helios I, II                                                                                                                                                 |                                                                                                                                                                                     |
|----------------------------------------------------------------------------------------------------------------------------------------------------------------------------|-------------------------------------------------------------------------------------------------------------------------------------------------------------------------------------|
| Client: ABENGOA SOLAR                                                                                                                                                      | Property: Atlantica<br>Yield                                                                                                                                                        |
| <u>Date</u> : July, 2011<br><u>Duration of the work</u> : 12 months<br><u>Location</u> : Ciudad Real - Spain<br><u>Sector</u> : Power<br><u>Type of contract</u> : Project | System used: Layher<br>Type of work: All type<br>Tonnes of stocking supplied: 800<br>Average staff in the project: 50<br>Scope of works: Full service<br>Contract amount: 800.000 € |

| Work: Helioenergy I, II                                                                                                                                               |                                                                                                                                                                                                                                     |  |
|-----------------------------------------------------------------------------------------------------------------------------------------------------------------------|-------------------------------------------------------------------------------------------------------------------------------------------------------------------------------------------------------------------------------------|--|
| Client: ABENGOA SOLAR @.01                                                                                                                                            | Property: Atlantica ABENGOA SOLAR                                                                                                                                                                                                   |  |
| <u>Date</u> : May, 2009<br><u>Duration of the work</u> : 24 months<br><u>Location</u> : Sevilla - Spain<br><u>Sector</u> : Power<br><u>Type of contract</u> : Project | <u>System used</u> : Layher<br><u>Type of work</u> : All type<br><u>Tonnes of stocking supplied</u> : 800<br><u>Average staff in the project</u> : 50<br><u>Scope of works</u> : Full service<br><u>Contract amount</u> : 800.000 € |  |