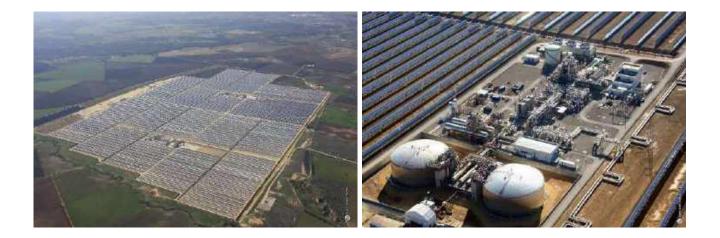

Work: Solnova I, III, IV

Client:

ABENGOA INABENSA

Property:

Atlantica

<u>Date</u>: January, 2009 <u>Duration of the work</u>: 18 months <u>Location</u>: Sevilla - Spain <u>Sector</u>: Power <u>Type of contract</u>: Project System used: Crab Type of work: All type Tonnes of stocking supplied: 500 Average staff in the project: 30 Scope of works: Full service Contract amount: 900.000 €

| <u>Work</u> : Solacor I, II                                                                                                                                                |                                                                                                                                                                                     |
|----------------------------------------------------------------------------------------------------------------------------------------------------------------------------|-------------------------------------------------------------------------------------------------------------------------------------------------------------------------------------|
| Client: ABENGOA SOLAR                                                                                                                                                      | Property: ABENGOA SOLAR                                                                                                                                                             |
| <u>Date</u> : December, 2010<br><u>Duration of the work</u> : 16 months<br><u>Location</u> : Córdoba - Spain<br><u>Sector</u> : Power<br><u>Type of contract</u> : Project | System used: Layher<br>Type of work: All type<br>Tonnes of stocking supplied: 275<br>Average staff in the project: 20<br>Scope of works: Full service<br>Contract amount: 300,000 € |

POWER CSP

| <u>Work</u> : Valle I, II                                                                                                                                                |                                                                                                                                                                                     |
|--------------------------------------------------------------------------------------------------------------------------------------------------------------------------|-------------------------------------------------------------------------------------------------------------------------------------------------------------------------------------|
| Client: Ocobra                                                                                                                                                           | Property:                                                                                                                                                                           |
| <u>Date</u> : December, 2009<br><u>Duration of the work</u> : 24 months<br><u>Location</u> : Cádiz - Spain<br><u>Sector</u> : Power<br><u>Type of contract</u> : Project | System used: Layher<br>Type of work: All type<br>Tonnes of stocking supplied: 200<br>Average staff in the project: 18<br>Scope of works: Full service<br>Contract amount: 180.000 € |

| Work: CSP Extremadura: Solaben II, III                                                                                                                                     |                                                                                                                                                                                     |  |
|----------------------------------------------------------------------------------------------------------------------------------------------------------------------------|-------------------------------------------------------------------------------------------------------------------------------------------------------------------------------------|--|
| Client: ABENGOA SOLAR                                                                                                                                                      | Property: Atlantica                                                                                                                                                                 |  |
| <u>Date</u> : November, 2011<br><u>Duration of the work</u> : 12 months<br><u>Location</u> : Cáceres - Spain<br><u>Sector</u> : Power<br><u>Type of contract</u> : Project | System used: Layher<br>Type of work: All type<br>Tonnes of stocking supplied: 800<br>Average staff in the project: 50<br>Scope of works: Full service<br>Contract amount: 800.000 € |  |

| Work: CSP Extremadura: Solaben I, VI                                                                                                                                       |                                                                                                                                                                                                                                     |
|----------------------------------------------------------------------------------------------------------------------------------------------------------------------------|-------------------------------------------------------------------------------------------------------------------------------------------------------------------------------------------------------------------------------------|
| Client: ABENGOA SOLAR                                                                                                                                                      | Property: Atlantica<br>Yield                                                                                                                                                                                                        |
| <u>Date</u> : November, 2012<br><u>Duration of the work</u> : 12 months<br><u>Location</u> : Cáceres - Spain<br><u>Sector</u> : Power<br><u>Type of contract</u> : Project | <u>System used</u> : Layher<br><u>Type of work</u> : All type<br><u>Tonnes of stocking supplied</u> : 800<br><u>Average staff in the project</u> : 50<br><u>Scope of works</u> : Full service<br><u>Contract amount</u> : 800.000 € |

| <u>Work</u> : Helios I, II                                                                                                                                                 |                                                                                                                                                                                     |
|----------------------------------------------------------------------------------------------------------------------------------------------------------------------------|-------------------------------------------------------------------------------------------------------------------------------------------------------------------------------------|
| Client: ABENGOA SOLAR                                                                                                                                                      | Property: Atlantica<br>Yield                                                                                                                                                        |
| <u>Date</u> : July, 2011<br><u>Duration of the work</u> : 12 months<br><u>Location</u> : Ciudad Real - Spain<br><u>Sector</u> : Power<br><u>Type of contract</u> : Project | System used: Layher<br>Type of work: All type<br>Tonnes of stocking supplied: 800<br>Average staff in the project: 50<br>Scope of works: Full service<br>Contract amount: 800.000 € |

| Work: Helioenergy I, II                                                                                                                                               |                                                                                                                                                                                                                                     |  |
|-----------------------------------------------------------------------------------------------------------------------------------------------------------------------|-------------------------------------------------------------------------------------------------------------------------------------------------------------------------------------------------------------------------------------|--|
| Client: ABENGOA SOLAR @.01                                                                                                                                            | Property: Atlantica ABENGOA SOLAR                                                                                                                                                                                                   |  |
| <u>Date</u> : May, 2009<br><u>Duration of the work</u> : 24 months<br><u>Location</u> : Sevilla - Spain<br><u>Sector</u> : Power<br><u>Type of contract</u> : Project | <u>System used</u> : Layher<br><u>Type of work</u> : All type<br><u>Tonnes of stocking supplied</u> : 800<br><u>Average staff in the project</u> : 50<br><u>Scope of works</u> : Full service<br><u>Contract amount</u> : 800.000 € |  |