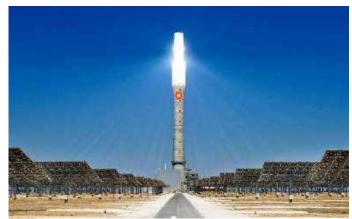

| Work: Eureka Solar Tower. Sanlúcar la Mayor                                                                                                                            |                                                                                                                                                                                                                                  |  |
|------------------------------------------------------------------------------------------------------------------------------------------------------------------------|----------------------------------------------------------------------------------------------------------------------------------------------------------------------------------------------------------------------------------|--|
| Client: ABENGOA SOLAR                                                                                                                                                  | Property: ABENGOA SOLAR                                                                                                                                                                                                          |  |
| <u>Date</u> : Juny, 2007<br><u>Duration of the work</u> : 18 months<br><u>Location</u> : Sevilla - Spain<br><u>Sector</u> : Power<br><u>Type of contract</u> : Project | <u>System used</u> : Layher<br><u>Type of work</u> : Tower<br><u>Tonnes of stocking supplied</u> : 100<br><u>Average staff in the project</u> : 10<br><u>Scope of works</u> : Full service<br><u>Contract amount</u> : 150.000 € |  |