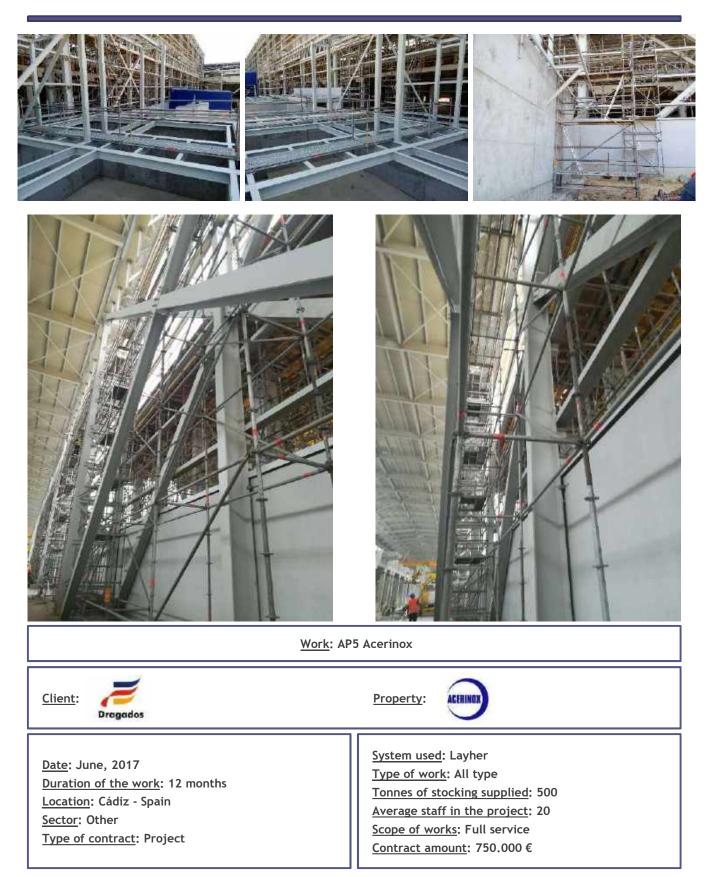

CONSTRUCTION





#### **OTHER PROJECTS** RAILWAY





Work: Tunnel waterproofing

Client: Client:

Duration of the work: 24 months

Date: November, 2009

Location: Gerona - Spain

Type of contract: Project

Sector: Other



System used: Crab Type of work: Carts Tonnes of stocking supplied: 18 Average staff in the project: 6 Scope of works: Full service Contract amount: 30.000 €



#### OTHER PROJECTS AERIAL



Work: Air fleet of Cuba

Client: GUADIANA



<u>Date</u>: Juny, 2009 <u>Duration of the work</u>: 3 months <u>Location</u>: La Habana - Cuba <u>Sector</u>: Other <u>Type of contract</u>: Sale System used: Crab Type of work: Sale Tonnes of stocking supplied: 20 Average staff in the project: 2 Scope of works: Sale and formation Contract amount: 100.000 €



#### OTHER PROJECTS STEEL





#### OTHER PROJECTS STEEL