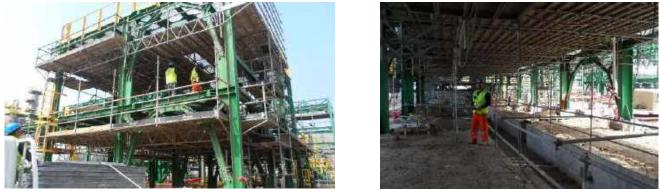

# Oil & Gas

<u>Date</u>: September, 2016 <u>Duration of the work</u>: 24 months <u>Location</u>: Talara - Peru <u>Sector</u>: Oil & Gas <u>Type of contract</u>: Project System used: Ulma and Layher Type of work: All type Tonnes of stocking supplied: 4200 Average staff in the project: 220 Scope of works: Full service Contract amount: 5.500.000 \$

#### Work: Talara / Interconnections rack

Graña y Client: **Property:** Montero System used: Ulma and Layher Date: September, 2016 Type of work: All type Duration of the work: 24 months Tonnes of stocking supplied: 4200 Location: Talara - Peru Average staff in the project: 220 Sector: Oil & Gas Scope of works: Full service Type of contract: Project Contract amount: 5.500.000 \$