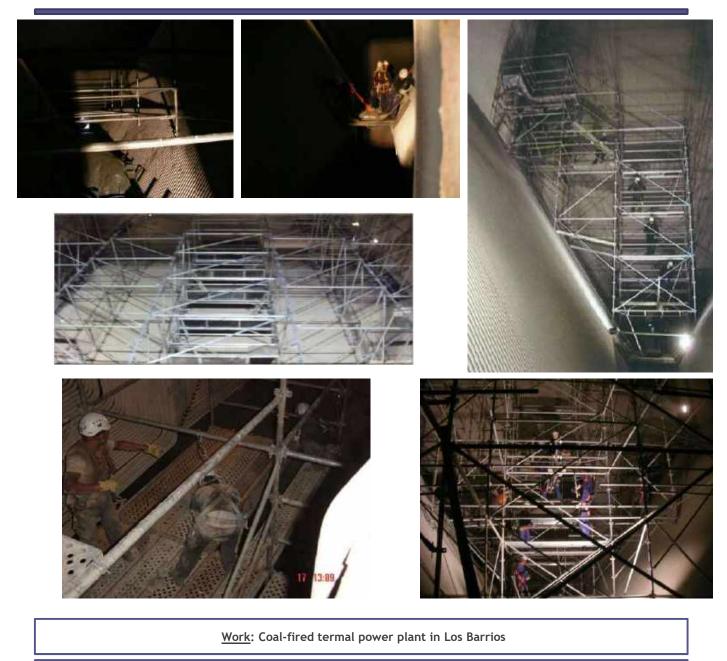

 Contract amount: 1.500.000 €

Work: Coal-fired termal power plant in Los Barrios

| Work: Nuclear power station in Trillo                                                                                                                                          |                                                                                                                                                                                   |
|--------------------------------------------------------------------------------------------------------------------------------------------------------------------------------|-----------------------------------------------------------------------------------------------------------------------------------------------------------------------------------|
| Client: Property:                                                                                                                                                              |                                                                                                                                                                                   |
| <u>Date</u> : February, 1982<br><u>Duration of the work</u> : 12 months<br><u>Location</u> : Guadalajara - Spain<br><u>Sector</u> : Power<br><u>Type of contract</u> : Project | System used: Crab<br>Type of work: All type<br>Tonnes of stocking supplied: 200<br>Average staff in the project: 10<br>Scope of works: Full service<br>Contract amount: 200.000 € |