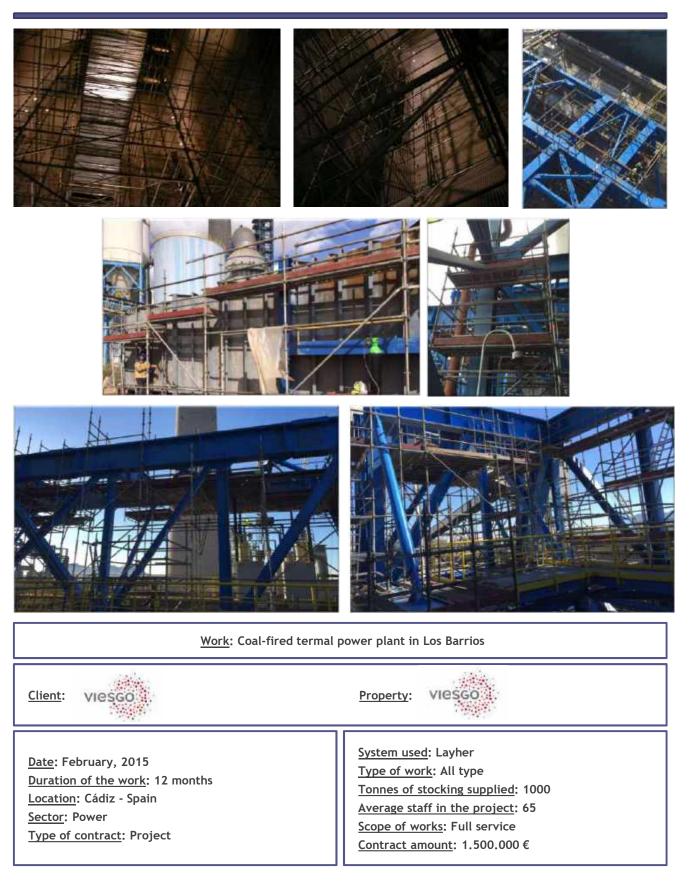

 Duration of the work: 12 months
 Type of work: All type

 Location: Cádiz - Spain
 Tonnes of stocking supplied: 1000

 Sector: Power
 Tonnes of stocking supplied: 1000

 Type of contract: Project
 Scope of works: Full service

 Contract amount: 1.500.000 €

Work: Coal-fired termal power plant in Los Barrios

| Work: Nuclear power station in Trillo                                                                                                                                          |                                                                                                                                                                                   |
|--------------------------------------------------------------------------------------------------------------------------------------------------------------------------------|-----------------------------------------------------------------------------------------------------------------------------------------------------------------------------------|
| Client: Property:                                                                                                                                                              |                                                                                                                                                                                   |
| <u>Date</u> : February, 1982<br><u>Duration of the work</u> : 12 months<br><u>Location</u> : Guadalajara - Spain<br><u>Sector</u> : Power<br><u>Type of contract</u> : Project | System used: Crab<br>Type of work: All type<br>Tonnes of stocking supplied: 200<br>Average staff in the project: 10<br>Scope of works: Full service<br>Contract amount: 200.000 € |