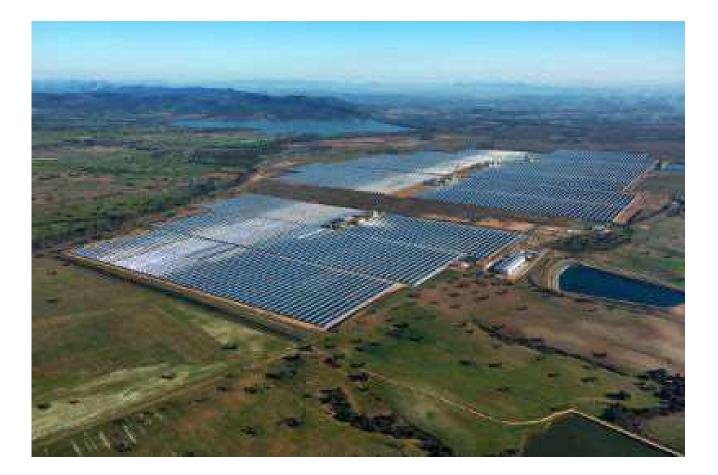

Work: Solnova I, III, IV

Client:

ABENGOA INABENSA

Property:

Atlantica

<u>Date</u>: January, 2009 <u>Duration of the work</u>: 18 months <u>Location</u>: Sevilla - Spain <u>Sector</u>: Power <u>Type of contract</u>: Project System used: Crab Type of work: All type Tonnes of stocking supplied: 500 Average staff in the project: 30 Scope of works: Full service Contract amount: 900.000 €

| <u>Work</u> : Solacor I, II                                                                                                                                                |                                                                                                                                                                                     |
|----------------------------------------------------------------------------------------------------------------------------------------------------------------------------|-------------------------------------------------------------------------------------------------------------------------------------------------------------------------------------|
| Client: ABENGOA SOLAR                                                                                                                                                      | Property: ABENGOA SOLAR                                                                                                                                                             |
| <u>Date</u> : December, 2010<br><u>Duration of the work</u> : 16 months<br><u>Location</u> : Córdoba - Spain<br><u>Sector</u> : Power<br><u>Type of contract</u> : Project | System used: Layher<br>Type of work: All type<br>Tonnes of stocking supplied: 275<br>Average staff in the project: 20<br>Scope of works: Full service<br>Contract amount: 300,000 € |

POWER CSP

| <u>Work</u> : Valle I, II                                                                                                                                                |                                                                                                                                                                                     |
|--------------------------------------------------------------------------------------------------------------------------------------------------------------------------|-------------------------------------------------------------------------------------------------------------------------------------------------------------------------------------|
| Client: Ocobra                                                                                                                                                           | Property:                                                                                                                                                                           |
| <u>Date</u> : December, 2009<br><u>Duration of the work</u> : 24 months<br><u>Location</u> : Cádiz - Spain<br><u>Sector</u> : Power<br><u>Type of contract</u> : Project | System used: Layher<br>Type of work: All type<br>Tonnes of stocking supplied: 200<br>Average staff in the project: 18<br>Scope of works: Full service<br>Contract amount: 180.000 € |

| Work: CSP Extremadura: Solaben II, III                                                                                                                                     |                                                                                                                                                                                     |  |
|----------------------------------------------------------------------------------------------------------------------------------------------------------------------------|-------------------------------------------------------------------------------------------------------------------------------------------------------------------------------------|--|
| Client: ABENGOA SOLAR                                                                                                                                                      | Property: Atlantica                                                                                                                                                                 |  |
| <u>Date</u> : November, 2011<br><u>Duration of the work</u> : 12 months<br><u>Location</u> : Cáceres - Spain<br><u>Sector</u> : Power<br><u>Type of contract</u> : Project | System used: Layher<br>Type of work: All type<br>Tonnes of stocking supplied: 800<br>Average staff in the project: 50<br>Scope of works: Full service<br>Contract amount: 800.000 € |  |

| Work: CSP Extremadura: Solaben I, VI                                                                                                                                       |                                                                                                                                                                                                                                     |
|----------------------------------------------------------------------------------------------------------------------------------------------------------------------------|-------------------------------------------------------------------------------------------------------------------------------------------------------------------------------------------------------------------------------------|
| Client: ABENGOA SOLAR                                                                                                                                                      | Property: Atlantica<br>Yield                                                                                                                                                                                                        |
| <u>Date</u> : November, 2012<br><u>Duration of the work</u> : 12 months<br><u>Location</u> : Cáceres - Spain<br><u>Sector</u> : Power<br><u>Type of contract</u> : Project | <u>System used</u> : Layher<br><u>Type of work</u> : All type<br><u>Tonnes of stocking supplied</u> : 800<br><u>Average staff in the project</u> : 50<br><u>Scope of works</u> : Full service<br><u>Contract amount</u> : 800.000 € |

| <u>Work</u> : Helios I, II                                                                                                                                                 |                                                                                                                                                                                     |
|----------------------------------------------------------------------------------------------------------------------------------------------------------------------------|-------------------------------------------------------------------------------------------------------------------------------------------------------------------------------------|
| Client: ABENGOA SOLAR                                                                                                                                                      | Property: Atlantica<br>Yield                                                                                                                                                        |
| <u>Date</u> : July, 2011<br><u>Duration of the work</u> : 12 months<br><u>Location</u> : Ciudad Real - Spain<br><u>Sector</u> : Power<br><u>Type of contract</u> : Project | System used: Layher<br>Type of work: All type<br>Tonnes of stocking supplied: 800<br>Average staff in the project: 50<br>Scope of works: Full service<br>Contract amount: 800.000 € |

| Work: Helioenergy I, II                                                                                                                                               |                                                                                                                                                                                                                                     |  |
|-----------------------------------------------------------------------------------------------------------------------------------------------------------------------|-------------------------------------------------------------------------------------------------------------------------------------------------------------------------------------------------------------------------------------|--|
| Client: ABENGOA SOLAR @.01                                                                                                                                            | Property: Atlantica ABENGOA SOLAR                                                                                                                                                                                                   |  |
| <u>Date</u> : May, 2009<br><u>Duration of the work</u> : 24 months<br><u>Location</u> : Sevilla - Spain<br><u>Sector</u> : Power<br><u>Type of contract</u> : Project | <u>System used</u> : Layher<br><u>Type of work</u> : All type<br><u>Tonnes of stocking supplied</u> : 800<br><u>Average staff in the project</u> : 50<br><u>Scope of works</u> : Full service<br><u>Contract amount</u> : 800.000 € |  |