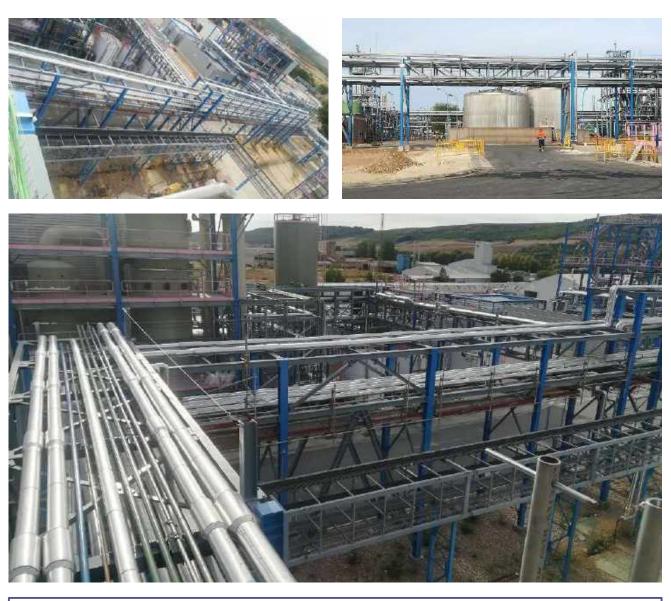

# Oil & Gas

<u>Date</u>: September, 2016 <u>Duration of the work</u>: 24 months <u>Location</u>: Talara - Peru <u>Sector</u>: Oil & Gas <u>Type of contract</u>: Project System used: Ulma and Layher Type of work: All type Tonnes of stocking supplied: 4200 Average staff in the project: 220 Scope of works: Full service Contract amount: 5.500.000 \$

#### Work: Talara / Interconnections rack

Graña y Client: **Property:** Montero System used: Ulma and Layher Date: September, 2016 Type of work: All type Duration of the work: 24 months Tonnes of stocking supplied: 4200 Location: Talara - Peru Average staff in the project: 220 Sector: Oil & Gas Scope of works: Full service Type of contract: Project Contract amount: 5.500.000 \$