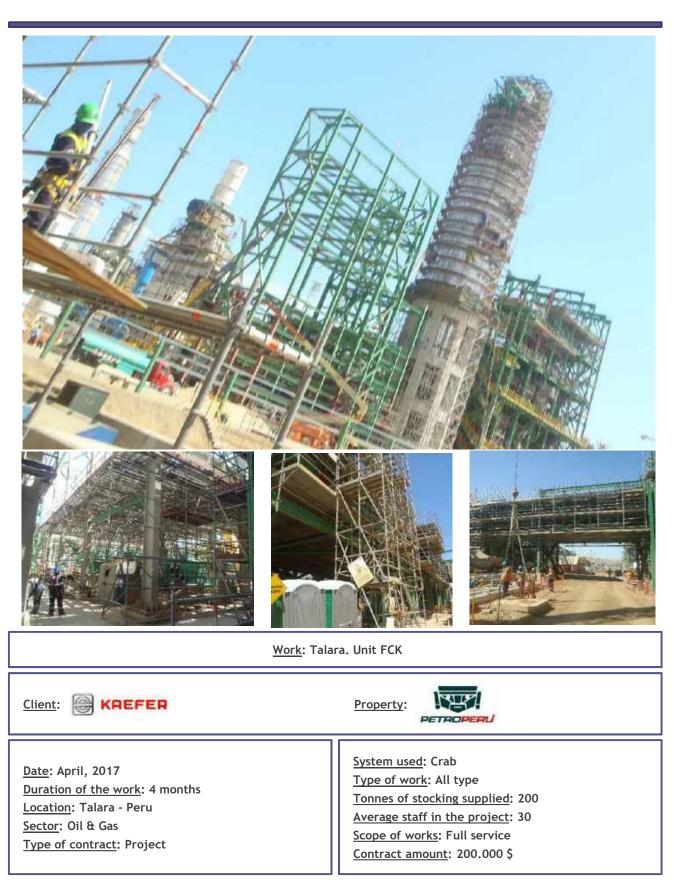

rial
    - Air fleet
  - > Steel
    - Acerinox

# Oil & Gas









<u>Date</u>: September, 2016 <u>Duration of the work</u>: 24 months <u>Location</u>: Talara - Peru <u>Sector</u>: Oil & Gas <u>Type of contract</u>: Project System used: Ulma and Layher Type of work: All type Tonnes of stocking supplied: 4200 Average staff in the project: 220 Scope of works: Full service Contract amount: 5.500.000 \$





#### Work: Talara / Interconnections rack

Graña y Client: **Property:** Montero System used: Ulma and Layher Date: September, 2016 Type of work: All type Duration of the work: 24 months Tonnes of stocking supplied: 4200 Location: Talara - Peru Average staff in the project: 220 Sector: Oil & Gas Scope of works: Full service Type of contract: Project Contract amount: 5.500.000 \$



















Work: La Pampilla / 2 Interconnections

Client:Property:Date:March, 2015Duration of the work:12 monthsLocation:Ventanilla - PeruSector:Oil & GasType of contract:Project:Average staff in the project:40Average staff in the project:40Scope of works:Full serviceContract amount:700.000 \$







| <u>Work</u> : La Pampilla: Blending gasolinas                                                                                                                                    |             |                                                                                                                                                                                      |  |  |  |
|------------------------------------------------------------------------------------------------------------