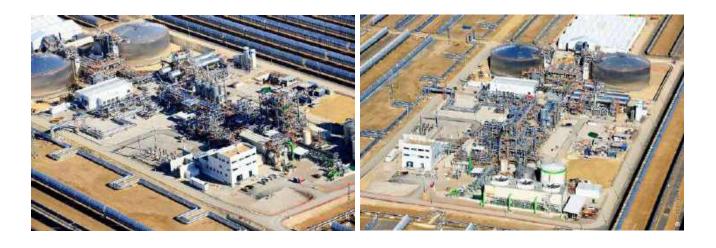

Work: La Pampilla / 2 Interconnections

Client:Property:Date:March, 2015Duration of the work:12 monthsLocation:Ventanilla - PeruSector:Oil & GasType of contract:Project:Average staff in the project:40Average staff in the project:40Scope of works:Full serviceContract amount:700.000 \$

| <u>Work</u> : La Pampilla: Blending gasolinas                                                                                                                                    |             |                                                                                                                                                                                      |  |  |  |
|----------------------------------------------------------------------------------------------------------------------------------------------------------------------------------|-------------|--------------------------------------------------------------------------------------------------------------------------------------------------------------------------------------|--|--|--|
| <u>Client</u> :                                                                                                                                                                  | COTINAVEC O | Property:<br>REPJOL                                                                                                                                                                  |  |  |  |
| <u>Date</u> : February, 2018<br><u>Duration of the work</u> : 14 months<br><u>Location</u> : Ventanilla - Peru<br><u>Sector</u> : Oil & Gas<br><u>Type of contract</u> : Project |             | System used: Layher<br>Type of work: All type<br>Tonnes of stocking supplied: 400<br>Average staff in the project: 30<br>Scope of works: Full service<br>Contract amount: 400.000 \$ |  |  |  |

<u>Location</u>: Ventanilla - Peru <u>Sector</u>: Oil & Gas <u>Type of contract</u>: Project <u>Type of work</u>: All type <u>Tonnes of stocking supplied</u>: 300 <u>Average staff in the project</u>: 20 <u>Scope of works</u>: Full service <u>Contract amount</u>: 80.000 \$

| <u>Work</u> : La Pampilla - Block O                                                                                                                                              |                                                                                                                                                                                                                                     |  |  |  |
|----------------------------------------------------------------------------------------------------------------------------------------------------------------------------------|-------------------------------------------------------------------------------------------------------------------------------------------------------------------------------------------------------------------------------------|--|--|--|
| Client: Abantia                                                                                                                                                                  | Property:                                                                                                                                                                                                                           |  |  |  |
| <u>Date</u> : November, 2013<br><u>Duration of the work</u> : 12 months<br><u>Location</u> : Ventanilla - Peru<br><u>Sector</u> : Oil & Gas<br><u>Type of contract</u> : Project | <u>System used</u> : Ulma<br><u>Type of work</u> : All type<br><u>Tonnes of stocking supplied</u> : 200<br><u>Average staff in the project</u> : 15<br><u>Scope of works</u> : Full service<br><u>Contract amount</u> : 620.000 PEN |  |  |  |

#### Work: La Pampilla: Units Gambetta

Client:Property:Date: March, 2017EproceDuration of the work: 18 monthsSystem used: UlmaLocation: Ventanilla - PeruType of work: All typeSector: Oil & GasTonnes of stocking supplied: 100Type of contract: ProjectAverage staff in the project: 10Scope of works: Full serviceContract amount: 300.000 \$

 Work: La Pampilla - Blocks 1 and 2

 Client:
 Certification

 Date:
 May, 2013

 Duration of the work:
 24 months

 Location:
 Ventanilla - Peru

 Sector:
 Oil & Gas

 Type of contract:
 Project

Work: La Rábida