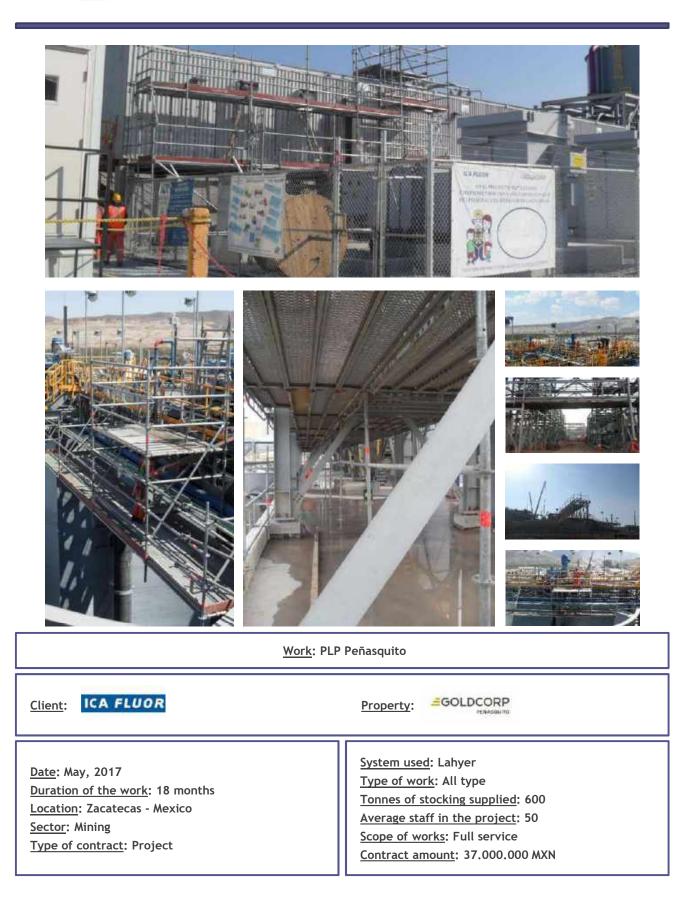

| Work: El Boleo                                                                                                                                                                  |                                                                                                                                                                                                                                                 |
|---------------------------------------------------------------------------------------------------------------------------------------------------------------------------------|-------------------------------------------------------------------------------------------------------------------------------------------------------------------------------------------------------------------------------------------------|
| Client: ICA FLUOR                                                                                                                                                               | Property: XMINERABOLEO                                                                                                                                                                                                                          |
| <u>Date</u> : May, 2013<br><u>Duration of the work</u> : 18 months<br><u>Location</u> : Baja California - Mexico<br><u>Sector</u> : Mining<br><u>Type of contract</u> : Project | <u>System used</u> : Ulma and Crab<br><u>Type of work</u> : All type<br><u>Tonnes of stocking supplied</u> : 500<br><u>Average staff in the project</u> : 30<br><u>Scope of works</u> : Full service<br><u>Contract amount</u> : 37.000.000 MXN |