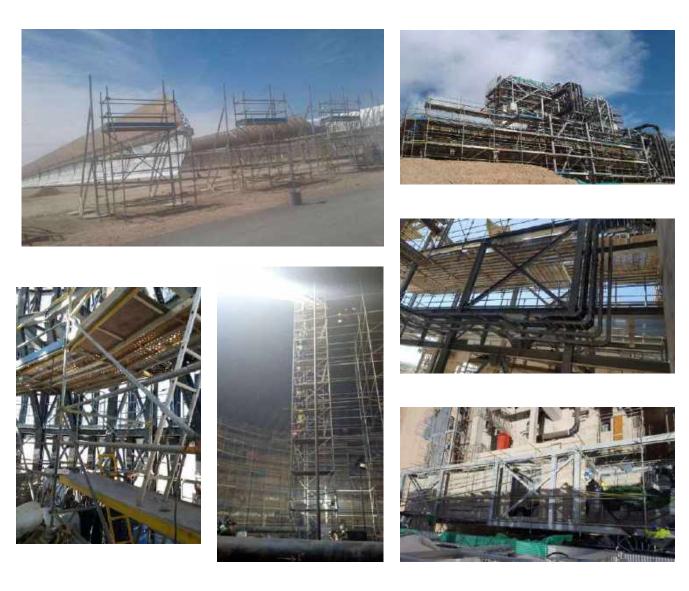

# Oil & Gas

<u>Date</u>: September, 2016 <u>Duration of the work</u>: 24 months <u>Location</u>: Talara - Peru <u>Sector</u>: Oil & Gas <u>Type of contract</u>: Project System used: Ulma and Layher Type of work: All type Tonnes of stocking supplied: 4200 Average staff in the project: 220 Scope of works: Full service Contract amount: 5.500.000 \$

#### Work: Talara / Interconnections rack

Graña y Client: **Property:** Montero System used: Ulma and Layher Date: September, 2016 Type of work: All type Duration of the work: 24 months Tonnes of stocking supplied: 4200 Location: Talara - Peru Average staff in the project: 220 Sector: Oil & Gas Scope of works: Full service Type of contract: Project Contract amount: 5.500.000 \$