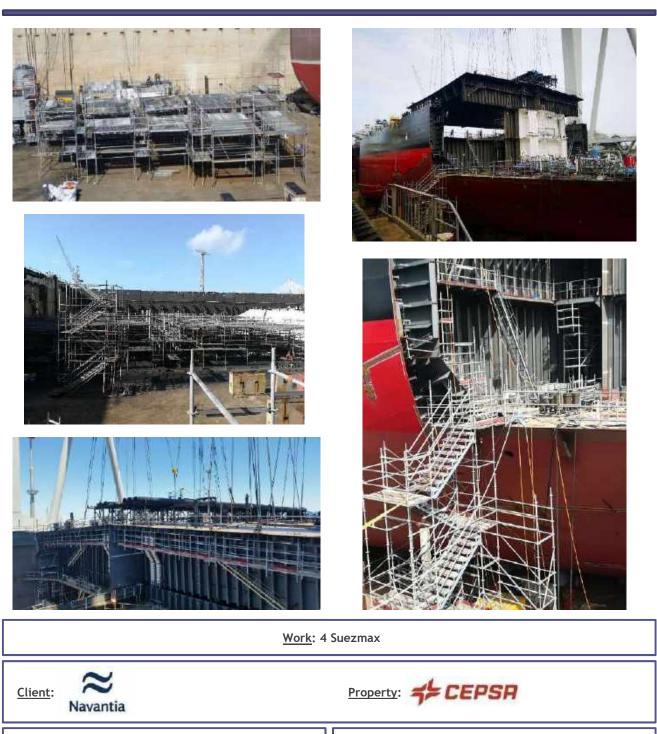

Type of contract: Project

<u>Contract amount</u>: 3.500.000 € per year

Scope of works: Full service

<u>Date</u>: September, 2016 <u>Duration of the work</u>: 32 months <u>Location</u>: Cádiz - Spain <u>Sector</u>: Yards <u>Type of contract</u>: Project System used: Lahyer Type of work: All type Tonnes of stocking supplied: 600 tn / Suezmax Average staff in the project: 70 Scope of works: Full service Contract amount: 3.500.000 € per year