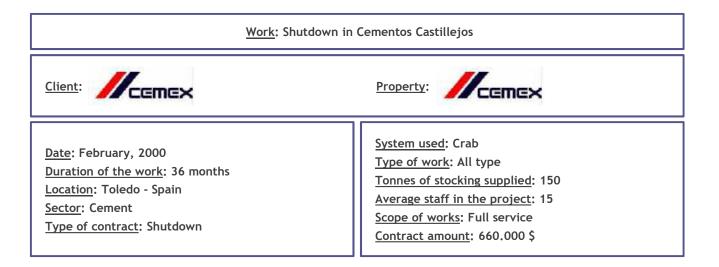

# Work: Maintenance in Morata de Tajuña Client: Property: Property: Date: November, 2001 System used: Crab Duration of the work: 180 months Location: Madrid - Spain Sector: Cement Type of contract: Maintenance