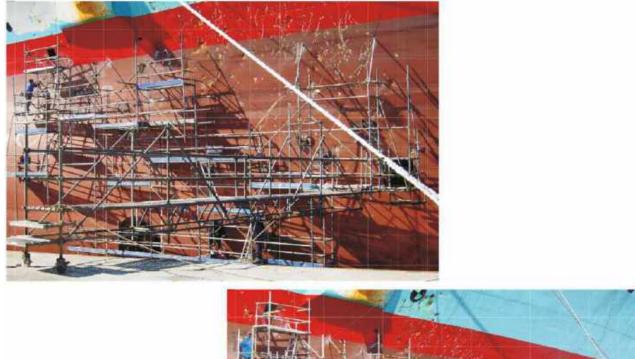

Type of contract: Project

<u>Contract amount</u>: 3.500.000 € per year

Scope of works: Full service

<u>Date</u>: September, 2016 <u>Duration of the work</u>: 32 months <u>Location</u>: Cádiz - Spain <u>Sector</u>: Yards <u>Type of contract</u>: Project System used: Lahyer Type of work: All type Tonnes of stocking supplied: 600 tn / Suezmax Average staff in the project: 70 Scope of works: Full service Contract amount: 3.500.000 € per year