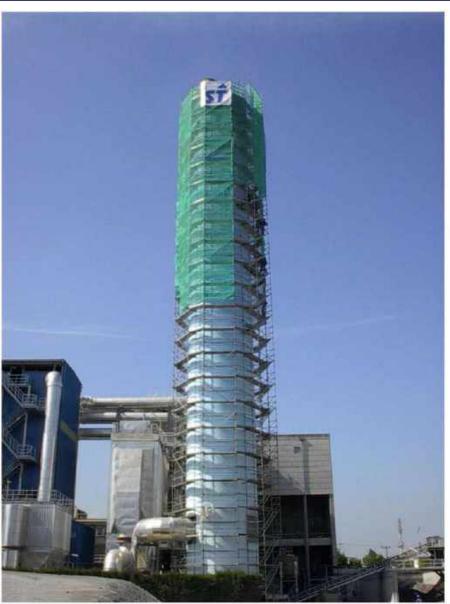

| Work: Eureka Solar Tower. Sanlúcar la Mayor                                                                                                                            |                                                                                                                                                                                                                                  |  |
|------------------------------------------------------------------------------------------------------------------------------------------------------------------------|----------------------------------------------------------------------------------------------------------------------------------------------------------------------------------------------------------------------------------|--|
| Client: ABENGOA SOLAR                                                                                                                                                  | Property: ABENGOA SOLAR                                                                                                                                                                                                          |  |
| <u>Date</u> : Juny, 2007<br><u>Duration of the work</u> : 18 months<br><u>Location</u> : Sevilla - Spain<br><u>Sector</u> : Power<br><u>Type of contract</u> : Project | <u>System used</u> : Layher<br><u>Type of work</u> : Tower<br><u>Tonnes of stocking supplied</u> : 100<br><u>Average staff in the project</u> : 10<br><u>Scope of works</u> : Full service<br><u>Contract amount</u> : 150.000 € |  |