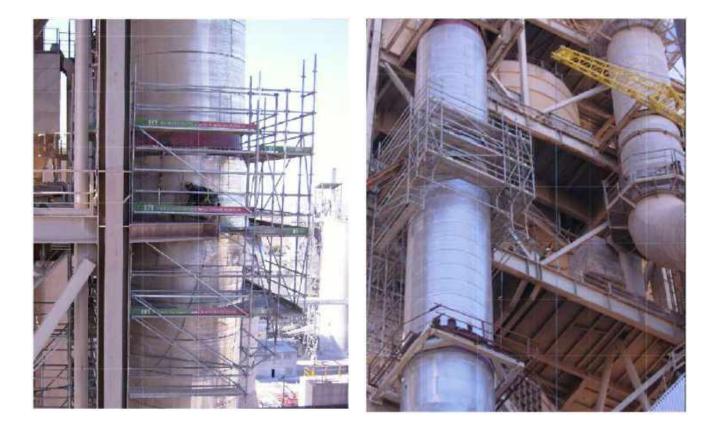

#### Work: New plant in Chimborazo

Work: Gravera la Florida plant

Client: Sditecsa

Holcim

<u>Date</u>: February, 2002 <u>Duration of the work</u>: 6 months <u>Location</u>: Cádiz - Spain <u>Sector</u>: Cement <u>Type of contract</u>: Project System used: Crab Type of work: All type Tonnes of stocking supplied: 40 Average staff in the project: 12 Scope of works: Full service Contract amount: 90.000 \$