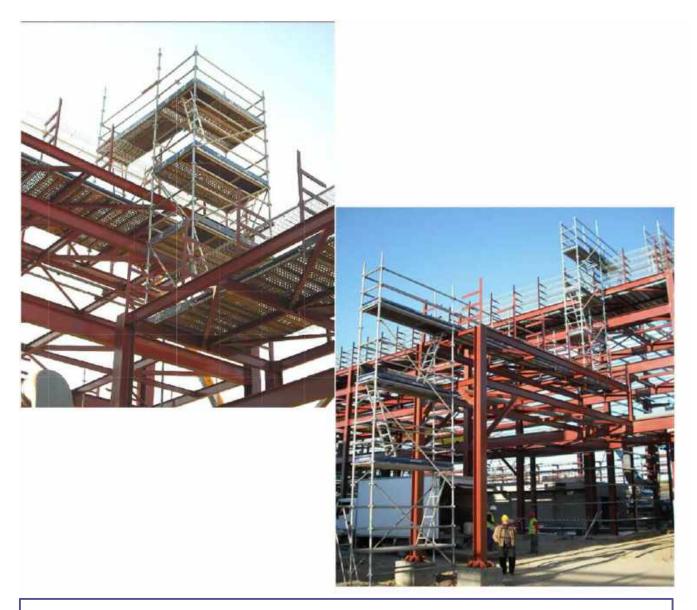

# Oil & Gas

<u>Date</u>: September, 2016 <u>Duration of the work</u>: 24 months <u>Location</u>: Talara - Peru <u>Sector</u>: Oil & Gas <u>Type of contract</u>: Project System used: Ulma and Layher Type of work: All type Tonnes of stocking supplied: 4200 Average staff in the project: 220 Scope of works: Full service Contract amount: 5.500.000 \$

#### Work: Talara / Interconnections rack

Graña y Client: **Property:** Montero System used: Ulma and Layher Date: September, 2016 Type of work: All type Duration of the work: 24 months Tonnes of stocking supplied: 4200 Location: Talara - Peru Average staff in the project: 220 Sector: Oil & Gas Scope of works: Full service Type of contract: Project Contract amount: 5.500.000 \$