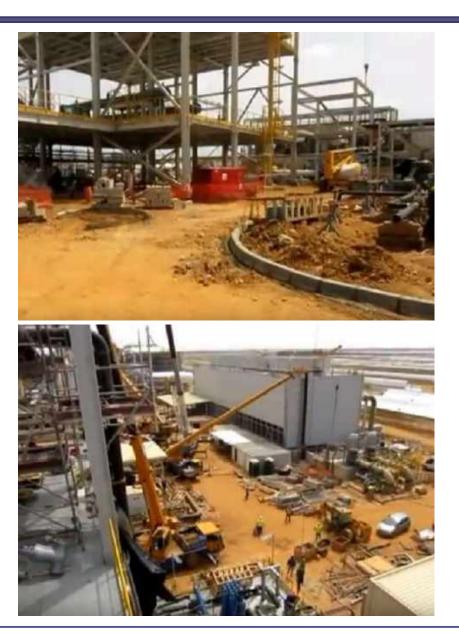

# Oil & Gas

<u>Date</u>: September, 2016 <u>Duration of the work</u>: 24 months <u>Location</u>: Talara - Peru <u>Sector</u>: Oil & Gas <u>Type of contract</u>: Project System used: Ulma and Layher Type of work: All type Tonnes of stocking supplied: 4200 Average staff in the project: 220 Scope of works: Full service Contract amount: 5.500.000 \$

#### Work: Talara / Interconnections rack

Graña y Client: **Property:** Montero System used: Ulma and Layher Date: September, 2016 Type of work: All type Duration of the work: 24 months Tonnes of stocking supplied: 4200 Location: Talara - Peru Average staff in the project: 220 Sector: Oil & Gas Scope of works: Full service Type of contract: Project Contract amount: 5.500.000 \$