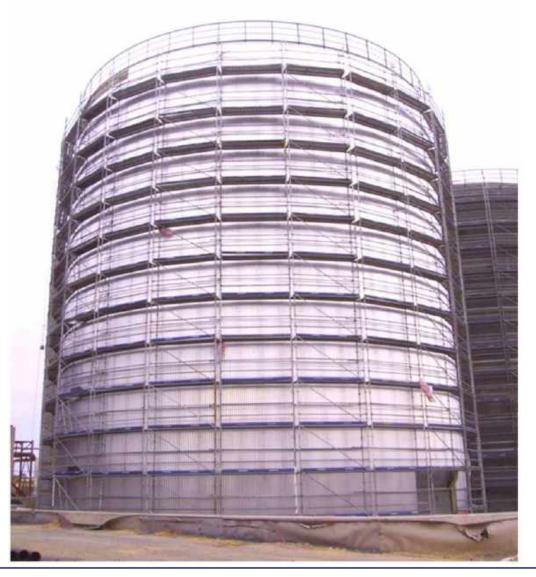

| Work: Tank FB-121                                                                                                                                                        |                                                                                                                                                                                     |  |  |  |
|--------------------------------------------------------------------------------------------------------------------------------------------------------------------------|-------------------------------------------------------------------------------------------------------------------------------------------------------------------------------------|--|--|--|
|                                                                                                                                                                          | Property: enagas                                                                                                                                                                    |  |  |  |
| <u>Date</u> : June, 2005<br><u>Duration of the work</u> : 3 months<br><u>Location</u> : Huelva - Spain<br><u>Sector</u> : Oil & Gas<br><u>Type of contract</u> : Project | System used: Crab<br>Type of work: Tank farms<br>Tonnes of stocking supplied: 400<br>Average staff in the project: 20<br>Scope of works: Full service<br>Contract amount: 500.000 € |  |  |  |

#### OIL & GAS BIO OIL

Work: Tank in BioOils plant

<u>Client</u>:

**ATEFRISA** 

Property:

<u>Date</u>: September, 2008 <u>Duration of the work</u>: 18 months <u>Location</u>: Huelva - Spain <u>Sector</u>: Oil & Gas <u>Type of contract</u>: Project System used: Crab Type of work: Tank farms Tonnes of stocking supplied: 550 Average staff in the project: 15 Scope of works: Full service Contract amount: 850.000 €