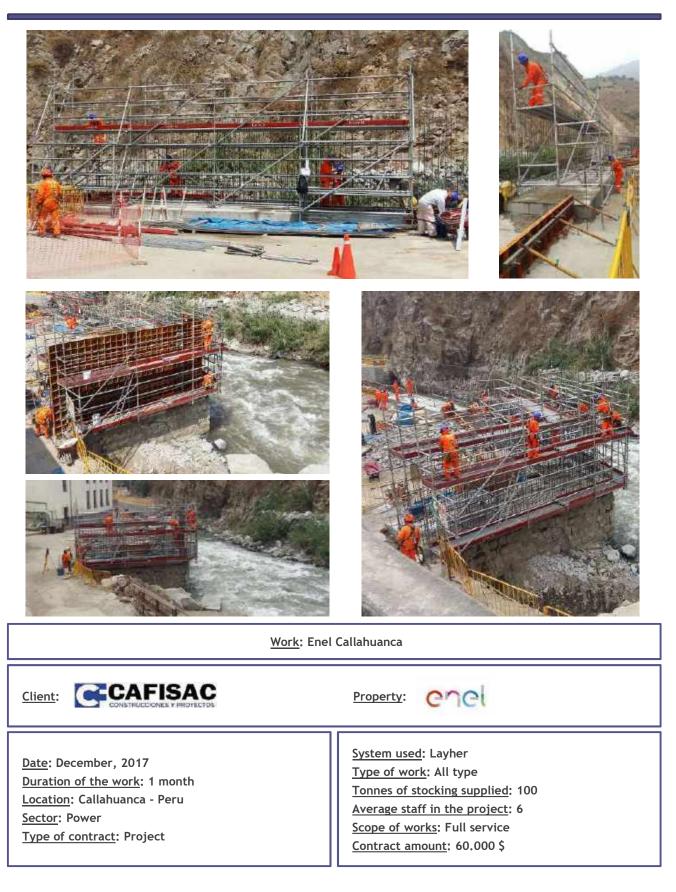

#### POWER HYDROELECTRIC

<u>Sector</u>: Power <u>Type of contract</u>: Project Average staff in the project: 25 Scope of works: Full service Contract amount: 4.400.000 MAD

 Client:
 viesco

 Date: February, 2015
 System used: Layher