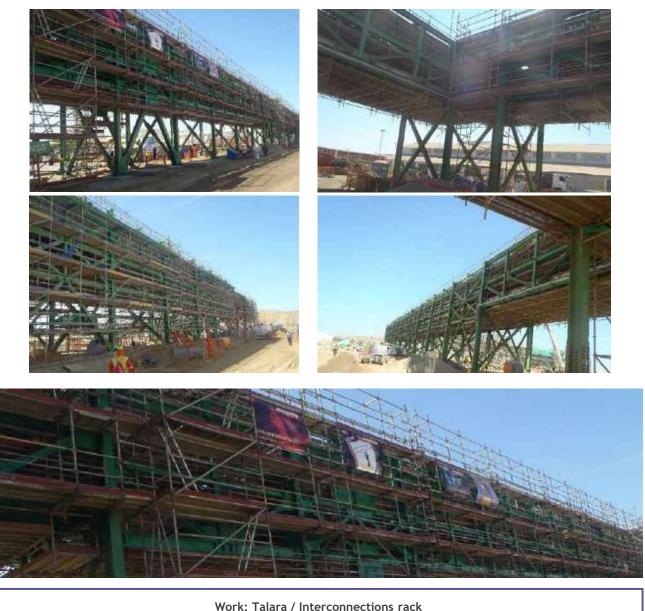

#### Work: Talara / Interconnections rack

Graña y Client: **Property:** Montero System used: Ulma and Layher Date: September, 2016 Type of work: All type Duration of the work: 24 months Tonnes of stocking supplied: 4200 Location: Talara - Peru Average staff in the project: 220 Sector: Oil & Gas Scope of works: Full service Type of contract: Project Contract amount: 5.500.000 \$