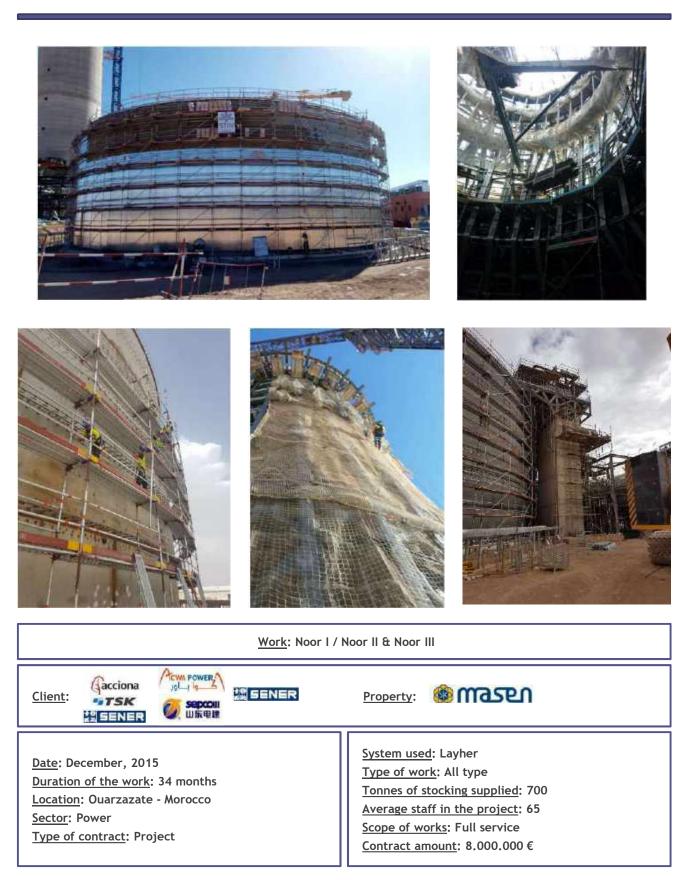

# Oil & Gas

<u>Date</u>: September, 2016 <u>Duration of the work</u>: 24 months <u>Location</u>: Talara - Peru <u>Sector</u>: Oil & Gas <u>Type of contract</u>: Project System used: Ulma and Layher Type of work: All type Tonnes of stocking supplied: 4200 Average staff in the project: 220 Scope of works: Full service Contract amount: 5.500.000 \$

#### Work: Talara / Interconnections rack

Graña y Client: **Property:** Montero System used: Ulma and Layher Date: September, 2016 Type of work: All type Duration of the work: 24 months Tonnes of stocking supplied: 4200 Location: Talara - Peru Average staff in the project: 220 Sector: Oil & Gas Scope of works: Full service Type of contract: Project Contract amount: 5.500.000 \$