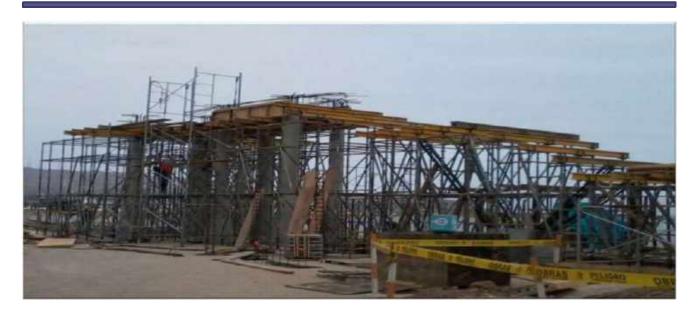

#### OTHER PROJECTS SINGULAR CONSTRUCTION

Work: Runway Ave. Costa Verde

| Client:                                                                                                                                                           | Property: PERU                                                                                                                                                                                                                      |
|-------------------------------------------------------------------------------------------------------------------------------------------------------------------|-------------------------------------------------------------------------------------------------------------------------------------------------------------------------------------------------------------------------------------|
| <u>Date</u> : July, 2014<br><u>Duration of the work</u> : 4 months<br><u>Location</u> : Lima - Peru<br><u>Sector</u> : Other<br><u>Type of contract</u> : Project | <u>System used</u> : Ulma<br><u>Type of work</u> : All type<br><u>Tonnes of stocking supplied</u> : 100<br><u>Average staff in the project</u> : 15<br><u>Scope of works</u> : Full service<br><u>Contract amount</u> : 180.000 PEN |