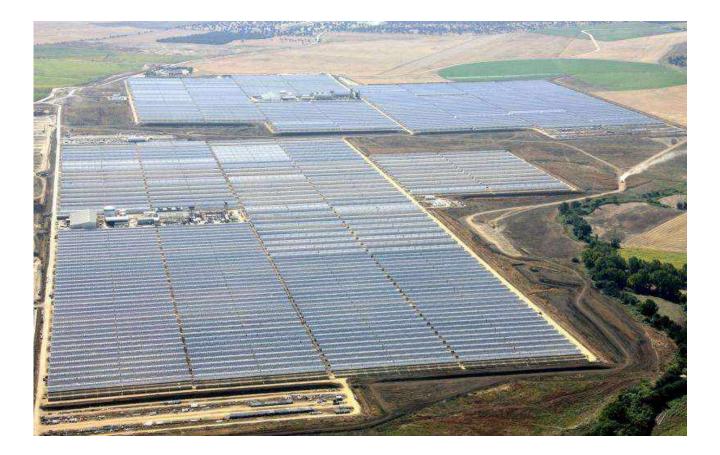

Work: Solnova I, III, IV

Client:

ABENGOA INABENSA

Property:

Atlantica

<u>Date</u>: January, 2009 <u>Duration of the work</u>: 18 months <u>Location</u>: Sevilla - Spain <u>Sector</u>: Power <u>Type of contract</u>: Project System used: Crab Type of work: All type Tonnes of stocking supplied: 500 Average staff in the project: 30 Scope of works: Full service Contract amount: 900.000 €

| <u>Work</u> : Solacor I, II                                                                                                                                                |                                                                                                                                                                                     |
|----------------------------------------------------------------------------------------------------------------------------------------------------------------------------|-------------------------------------------------------------------------------------------------------------------------------------------------------------------------------------|
| Client: ABENGOA SOLAR                                                                                                                                                      | Property: ABENGOA SOLAR                                                                                                                                                             |
| <u>Date</u> : December, 2010<br><u>Duration of the work</u> : 16 months<br><u>Location</u> : Córdoba - Spain<br><u>Sector</u> : Power<br><u>Type of contract</u> : Project | System used: Layher<br>Type of work: All type<br>Tonnes of stocking supplied: 275<br>Average staff in the project: 20<br>Scope of works: Full service<br>Contract amount: 300,000 € |

POWER CSP

| <u>Work</u> : Valle I, II                                                                                                                                                |                                                                                                                                                                                     |
|--------------------------------------------------------------------------------------------------------------------------------------------------------------------------|-------------------------------------------------------------------------------------------------------------------------------------------------------------------------------------|
| Client: Ocobra                                                                                                                                                           | Property:                                                                                                                                                                           |
| <u>Date</u> : December, 2009<br><u>Duration of the work</u> : 24 months<br><u>Location</u> : Cádiz - Spain<br><u>Sector</u> : Power<br><u>Type of contract</u> : Project | System used: Layher<br>Type of work: All type<br>Tonnes of stocking supplied: 200<br>Average staff in the project: 18<br>Scope of works: Full service<br>Contract amount: 180.000 € |

| Work: CSP Extremadura: Solaben II, III                                                                                                                                     |                                                                                                                                                                                     |  |
|----------------------------------------------------------------------------------------------------------------------------------------------------------------------------|-------------------------------------------------------------------------------------------------------------------------------------------------------------------------------------|--|
| Client: ABENGOA SOLAR                                                                                                                                                      | Property: Atlantica                                                                                                                                                                 |  |
| <u>Date</u> : November, 2011<br><u>Duration of the work</u> : 12 months<br><u>Location</u> : Cáceres - Spain<br><u>Sector</u> : Power<br><u>Type of contract</u> : Project | System used: Layher<br>Type of work: All type<br>Tonnes of stocking supplied: 800<br>Average staff in the project: 50<br>Scope of works: Full service<br>Contract amount: 800.000 € |  |

| Work: CSP Extremadura: Solaben I, VI                                                                                                                                       |                                                                                                                                                                                                                                     |
|----------------------------------------------------------------------------------------------------------------------------------------------------------------------------|-------------------------------------------------------------------------------------------------------------------------------------------------------------------------------------------------------------------------------------|
| Client: ABENGOA SOLAR                                                                                                                                                      | Property: Atlantica<br>Yield                                                                                                                                                                                                        |
| <u>Date</u> : November, 2012<br><u>Duration of the work</u> : 12 months<br><u>Location</u> : Cáceres - Spain<br><u>Sector</u> : Power<br><u>Type of contract</u> : Project | <u>System used</u> : Layher<br><u>Type of work</u> : All type<br><u>Tonnes of stocking supplied</u> : 800<br><u>Average staff in the project</u> : 50<br><u>Scope of works</u> : Full service<br><u>Contract amount</u> : 800.000 € |

| <u>Work</u> : Helios I, II                                                                                                                                                 |                                                                                                                                                                                     |
|----------------------------------------------------------------------------------------------------------------------------------------------------------------------------|-------------------------------------------------------------------------------------------------------------------------------------------------------------------------------------|
| Client: ABENGOA SOLAR                                                                                                                                                      | Property: Atlantica<br>Yield                                                                                                                                                        |
| <u>Date</u> : July, 2011<br><u>Duration of the work</u> : 12 months<br><u>Location</u> : Ciudad Real - Spain<br><u>Sector</u> : Power<br><u>Type of contract</u> : Project | System used: Layher<br>Type of work: All type<br>Tonnes of stocking supplied: 800<br>Average staff in the project: 50<br>Scope of works: Full service<br>Contract amount: 800.000 € |

| Work: Helioenergy I, II                                                                                                                                               |                                                                                                                                                                                                                                     |  |
|-----------------------------------------------------------------------------------------------------------------------------------------------------------------------|-------------------------------------------------------------------------------------------------------------------------------------------------------------------------------------------------------------------------------------|--|
| Client: ABENGOA SOLAR @.01                                                                                                                                            | Property: Atlantica ABENGOA SOLAR                                                                                                                                                                                                   |  |
| <u>Date</u> : May, 2009<br><u>Duration of the work</u> : 24 months<br><u>Location</u> : Sevilla - Spain<br><u>Sector</u> : Power<br><u>Type of contract</u> : Project | <u>System used</u> : Layher<br><u>Type of work</u> : All type<br><u>Tonnes of stocking supplied</u> : 800<br><u>Average staff in the project</u> : 50<br><u>Scope of works</u> : Full service<br><u>Contract amount</u> : 800.000 € |  |