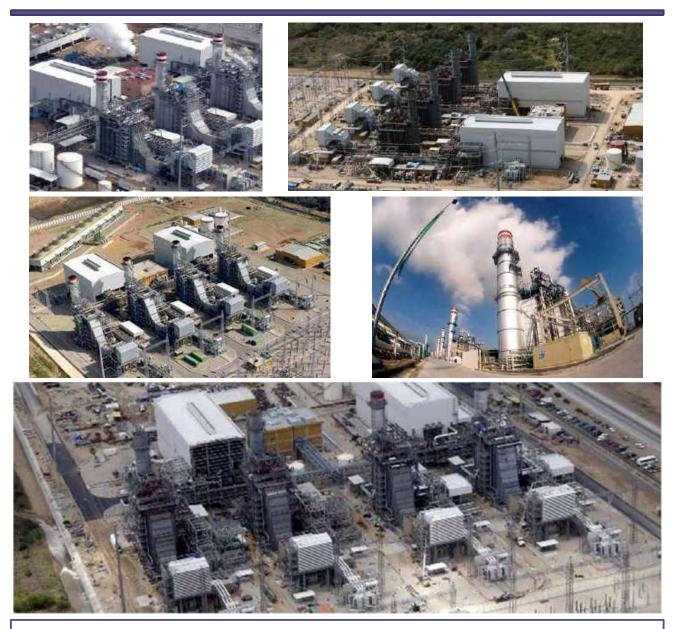

### POWER GCCP

#### POWER GCCP

Type of contract: Project

Average staff in the project: 3 Scope of works: Full service Contract amount: 25.000.000 MXN

| Work: GCCP Arrubal                                                                                                                                                         |                                                                                                                                                                                                                                           |
|----------------------------------------------------------------------------------------------------------------------------------------------------------------------------|-------------------------------------------------------------------------------------------------------------------------------------------------------------------------------------------------------------------------------------------|
| Client: CARBONELL Property: gasNatural                                                                                                                                     |                                                                                                                                                                                                                                           |
| <u>Date</u> : January, 2003<br><u>Duration of the work</u> : 24 months<br><u>Location</u> : La Rioja - Spain<br><u>Sector</u> : Power<br><u>Type of contract</u> : Project | <u>System used</u> : Crab and Pal<br><u>Type of work</u> : All type<br><u>Tonnes of stocking supplied</u> : 180<br><u>Average staff in the project</u> : 15<br><u>Scope of works</u> : Full service<br><u>Contract amount</u> : 250.000 € |

| <u>Work</u> : Topolobampo III                                                                                                                                              |                                                                                                                                                                                                                                       |
|----------------------------------------------------------------------------------------------------------------------------------------------------------------------------|---------------------------------------------------------------------------------------------------------------------------------------------------------------------------------------------------------------------------------------|
|                                                                                                                                                                            | Property:                                                                                                                                                                                                                             |
| <u>Date</u> : January, 2018<br><u>Duration of the work</u> : 30 months<br><u>Location</u> : Sinaloa - Mexico<br><u>Sector</u> : Power<br><u>Type of contract</u> : Project | <u>System used</u> : Crab<br><u>Type of work</u> : All type<br><u>Tonnes of stocking supplied</u> : 600<br><u>Average staff in the project</u> : 8<br><u>Scope of works</u> : Full service<br><u>Contract amount</u> : 18.000.000 MXN |

#### POWER GCCP

Work: GCCP 1135 MW modules 1 and 2

Client: Iberdrola Energía Tamazunchale SA de CVProperty:Date: March, 2018System used: LayherDuration of the work: 2 monthsType of work: All typeLocation: San Luís de Potosí - MexicoTonnes of stocking supplied: 80Sector: PowerAverage staff in the project: 20Type of contract: ShutdownScope of works: Full serviceContract amount: 1.900.000 MXN

Work: Shutdown GCCP Altamira

Client: Iberdrola Energía Altamira SA de CV

Property:

<u>Date</u>: March, 2018 <u>Duration of the work</u>: 1 month <u>Location</u>: Altamira - Mexico <u>Sector</u>: Power <u>Type of contract</u>: Shutdown System used: Layher Type of work: All type Tonnes of stocking supplied: 40 Average staff in the project: 15 Scope of works: Full service Contract amount: 1.900.000 MXN