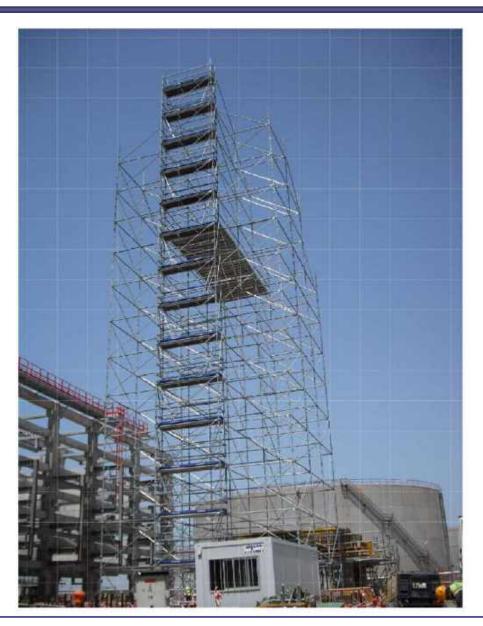

ect | <u>System used</u> : Ulma<br><u>Type of work</u> : All type<br><u>Tonnes of stocking supplied</u> : 200<br><u>Average staff in the project</u> : 15<br><u>Scope of works</u> : Full service<br><u>Contract amount</u> : 620.000 PEN |  |  |  |







#### Work: La Pampilla: Units Gambetta

Client:Property:Date: March, 2017EproceDuration of the work: 18 monthsSystem used: UlmaLocation: Ventanilla - PeruType of work: All typeSector: Oil & GasTonnes of stocking supplied: 100Type of contract: ProjectAverage staff in the project: 10Scope of works: Full serviceContract amount: 300.000 \$







 Work: La Pampilla - Blocks 1 and 2

 Client:
 Certification

 Date:
 May, 2013

 Duration of the work:
 24 months

 Location:
 Ventanilla - Peru

 Sector:
 Oil & Gas

 Type of contract:
 Project









Work: La Rábida

Client: SCHWARTZ

Property: #CEPSA

<u>Date</u>: January, 2008 <u>Duration of the work</u>: 1 month <u>Location</u>: Huelva - Spain <u>Sector</u>: Oil & Gas <u>Type of contract</u>: Project System used: Crab Type of work: All type Tonnes of stocking supplied: 60 Average staff in the project: 8 Scope of works: Full service Contract amount: 30.000 €





<u>Date</u>: February, 2007 <u>Duration of the work</u>: 12 months <u>Location</u>: Huelva - Spain <u>Sector</u>: Oil & Gas <u>Type of contract</u>: Project System used: Crab Type of work: All type Tonnes of stocking supplied: 1500 Average staff in the project: 70 Scope of works: Full service Contract amount: 900.000 €









Work: Bernardes of Cubatão president

Client: CONSORCIO INTEGRADORA Y CONSORCIO PPN



ETROBRAS