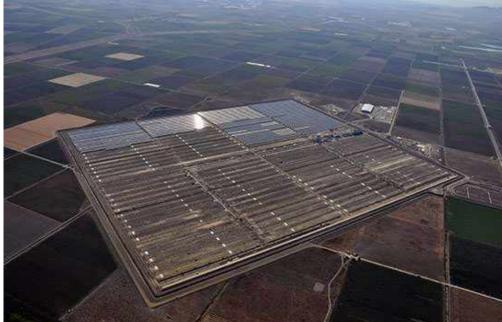

POWER CSP

| <u>Work</u> : Valle I, II                                                                                                                                                |                                                                                                                                                                                     |
|--------------------------------------------------------------------------------------------------------------------------------------------------------------------------|-------------------------------------------------------------------------------------------------------------------------------------------------------------------------------------|
| Client: Ocobra                                                                                                                                                           | Property:                                                                                                                                                                           |
| <u>Date</u> : December, 2009<br><u>Duration of the work</u> : 24 months<br><u>Location</u> : Cádiz - Spain<br><u>Sector</u> : Power<br><u>Type of contract</u> : Project | System used: Layher<br>Type of work: All type<br>Tonnes of stocking supplied: 200<br>Average staff in the project: 18<br>Scope of works: Full service<br>Contract amount: 180.000 € |

| Work: CSP Extremadura: Solaben II, III                                                                                                                                     |                                                                                                                                                                                     |  |
|----------------------------------------------------------------------------------------------------------------------------------------------------------------------------|-------------------------------------------------------------------------------------------------------------------------------------------------------------------------------------|--|
| Client: ABENGOA SOLAR                                                                                                                                                      | Property: Atlantica                                                                                                                                                                 |  |
| <u>Date</u> : November, 2011<br><u>Duration of the work</u> : 12 months<br><u>Location</u> : Cáceres - Spain<br><u>Sector</u> : Power<br><u>Type of contract</u> : Project | System used: Layher<br>Type of work: All type<br>Tonnes of stocking supplied: 800<br>Average staff in the project: 50<br>Scope of works: Full service<br>Contract amount: 800.000 € |  |

| Work: CSP Extremadura: Solaben I, VI                                                                                                                                       |                                                                                                                                                                                                                                     |
|----------------------------------------------------------------------------------------------------------------------------------------------------------------------------|-------------------------------------------------------------------------------------------------------------------------------------------------------------------------------------------------------------------------------------|
| Client: ABENGOA SOLAR                                                                                                                                                      | Property: Atlantica<br>Yield                                                                                                                                                                                                        |
| <u>Date</u> : November, 2012<br><u>Duration of the work</u> : 12 months<br><u>Location</u> : Cáceres - Spain<br><u>Sector</u> : Power<br><u>Type of contract</u> : Project | <u>System used</u> : Layher<br><u>Type of work</u> : All type<br><u>Tonnes of stocking supplied</u> : 800<br><u>Average staff in the project</u> : 50<br><u>Scope of works</u> : Full service<br><u>Contract amount</u> : 800.000 € |

| <u>Work</u> : Helios I, II                                                                                                                                                 |                                                                                                                                                                                     |
|----------------------------------------------------------------------------------------------------------------------------------------------------------------------------|-------------------------------------------------------------------------------------------------------------------------------------------------------------------------------------|
| Client: ABENGOA SOLAR                                                                                                                                                      | Property: Atlantica<br>Yield                                                                                                                                                        |
| <u>Date</u> : July, 2011<br><u>Duration of the work</u> : 12 months<br><u>Location</u> : Ciudad Real - Spain<br><u>Sector</u> : Power<br><u>Type of contract</u> : Project | System used: Layher<br>Type of work: All type<br>Tonnes of stocking supplied: 800<br>Average staff in the project: 50<br>Scope of works: Full service<br>Contract amount: 800.000 € |

| Work: Helioenergy I, II                                                                                                                                               |                                                                                                                                                                                                                                     |  |
|-----------------------------------------------------------------------------------------------------------------------------------------------------------------------|-------------------------------------------------------------------------------------------------------------------------------------------------------------------------------------------------------------------------------------|--|
| Client: ABENGOA SOLAR @.01                                                                                                                                            | Property: Atlantica ABENGOA SOLAR                                                                                                                                                                                                   |  |
| <u>Date</u> : May, 2009<br><u>Duration of the work</u> : 24 months<br><u>Location</u> : Sevilla - Spain<br><u>Sector</u> : Power<br><u>Type of contract</u> : Project | <u>System used</u> : Layher<br><u>Type of work</u> : All type<br><u>Tonnes of stocking supplied</u> : 800<br><u>Average staff in the project</u> : 50<br><u>Scope of works</u> : Full service<br><u>Contract amount</u> : 800.000 € |  |