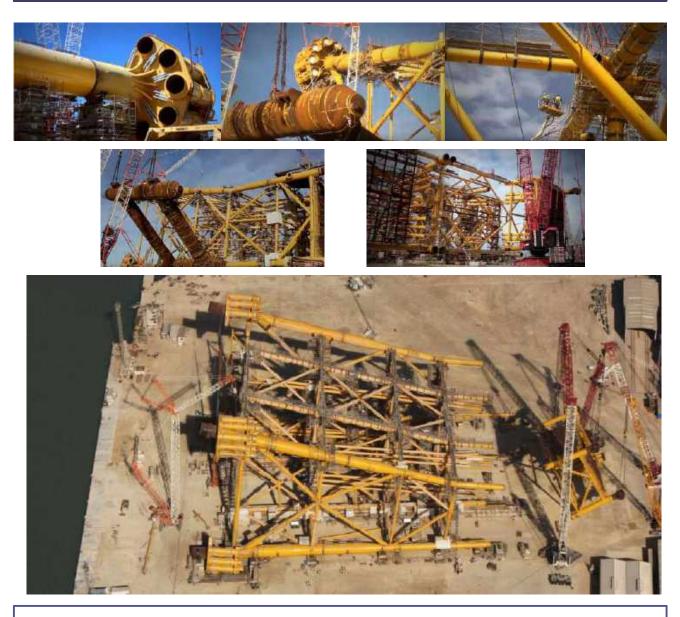

Work: Mariner

<u>Client</u>:

🕖 Dragados Offshore

Property:

System used: Layher Type of work: All type Tonnes of stocking supplied: 800 Average staff in the project: 60 Scope of works: Full service Contract amount: 1.750.000 €

STATOI

Type of contract: Project

| <u>Work</u> : Mariner                                                                                                                                       |                                                                                                                                                                                               |
|-------------------------------------------------------------------------------------------------------------------------------------------------------------|-----------------------------------------------------------------------------------------------------------------------------------------------------------------------------------------------|
| Client: Zoragados Offshore                                                                                                                                  | Property:                                                                                                                                                                                     |
| <u>Date</u> : May, 2014<br><u>Duration of the work</u> : 12 months<br><u>Location</u> : Cádiz - Spain<br><u>Sector</u> : Yards<br>Type of contract: Project | <u>System used</u> : Layher<br><u>Type of work</u> : All type<br><u>Tonnes of stocking supplied</u> : 800<br><u>Average staff in the project</u> : 60<br><u>Scope of works</u> : Full service |

<u>Contract amount</u>: 1.750.000 €