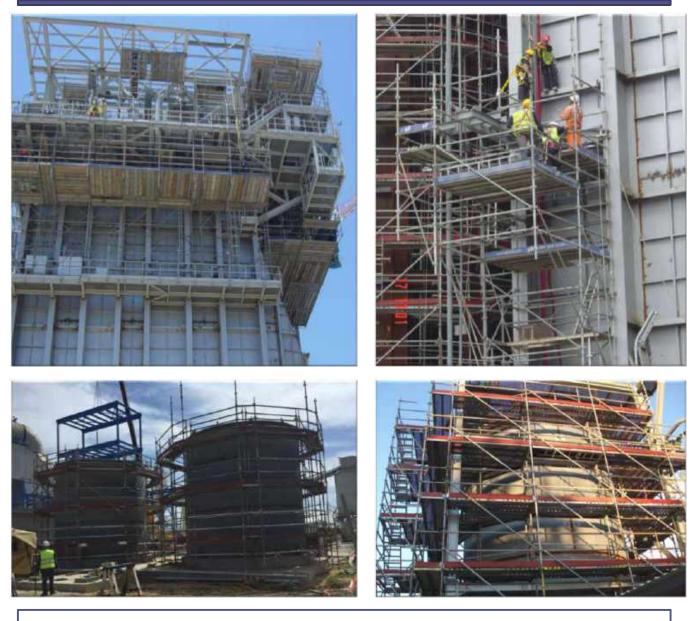

ipa - Peru<br><u>Sector</u> : Power<br><u>Type of contract</u> : Project | System used: De encofrado forza<br>Type of work: All type<br>Tonnes of stocking supplied: 100<br>Average staff in the project: 2<br>Scope of works: Full service<br>Contract amount: 85,000 PEN |  |  |  |



#### POWER HYDROELECTRIC







<u>Sector</u>: Power <u>Type of contract</u>: Project Average staff in the project: 25 Scope of works: Full service Contract amount: 4.400.000 MAD













 Client:
 viesco

 Date: February, 2015
 System used: Layher

 Duration of the work: 12 months
 Type of work: All type

 Location: Cádiz - Spain
 Tonnes of stocking supplied: 1000

 Sector: Power
 Tonnes of stocking supplied: 1000

 Type of contract: Project
 Scope of works: Full service

 Contract amount: 1.500.000 €









Work: Coal-fired termal power plant in Los Barrios









| Work: Nuclear power station in Trillo                                                                                                                                          |                                                                                                                                                                                   |
|--------------------------------------------------------------------------------------------------------------------------------------------------------------------------------|-----------------------------------------------------------------------------------------------------------------------------------------------------------------------------------|
| Client: Property: