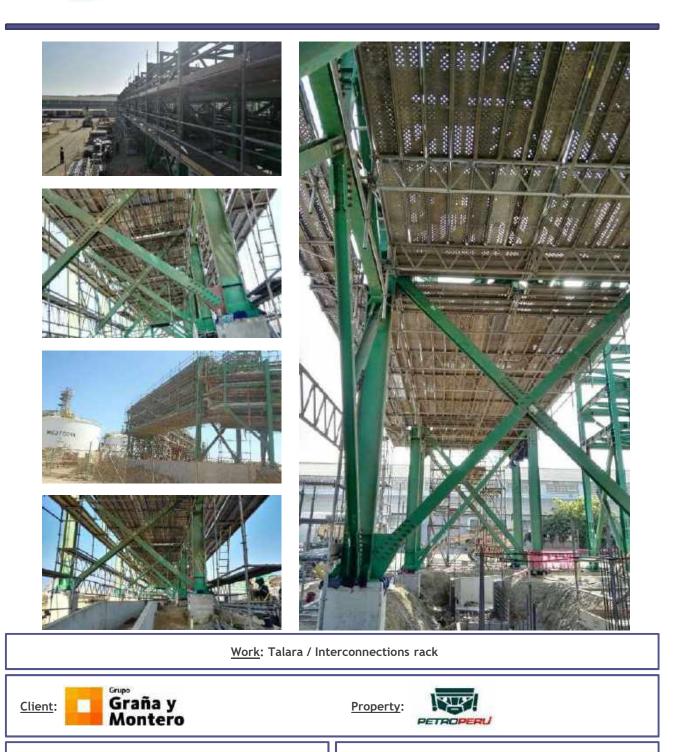

#### Work: Talara / Interconnections rack

Graña y Client: **Property:** Montero System used: Ulma and Layher Date: September, 2016 Type of work: All type Duration of the work: 24 months Tonnes of stocking supplied: 4200 Location: Talara - Peru Average staff in the project: 220 Sector: Oil & Gas Scope of works: Full service Type of contract: Project Contract amount: 5.500.000 \$