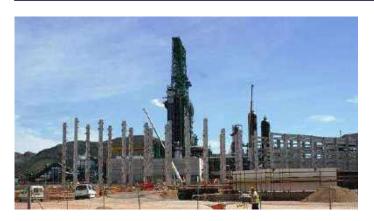

#### Work: Talara / Interconnections rack

Graña y Client: **Property:** Montero System used: Ulma and Layher Date: September, 2016 Type of work: All type Duration of the work: 24 months Tonnes of stocking supplied: 4200 Location: Talara - Peru Average staff in the project: 220 Sector: Oil & Gas Scope of works: Full service Type of contract: Project Contract amount: 5.500.000 \$