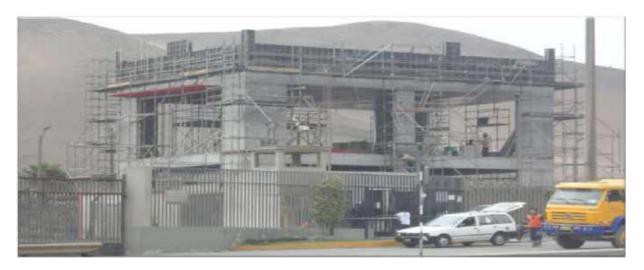

| <u>Work</u> : La Pampilla - Block O                                                                                                                                              |                                                                                                                                                                                                                                     |  |  |  |
|----------------------------------------------------------------------------------------------------------------------------------------------------------------------------------|-------------------------------------------------------------------------------------------------------------------------------------------------------------------------------------------------------------------------------------|--|--|--|
| Client: Abantia                                                                                                                                                                  | Property:                                                                                                                                                                                                                           |  |  |  |
| <u>Date</u> : November, 2013<br><u>Duration of the work</u> : 12 months<br><u>Location</u> : Ventanilla - Peru<br><u>Sector</u> : Oil & Gas<br><u>Type of contract</u> : Project | <u>System used</u> : Ulma<br><u>Type of work</u> : All type<br><u>Tonnes of stocking supplied</u> : 200<br><u>Average staff in the project</u> : 15<br><u>Scope of works</u> : Full service<br><u>Contract amount</u> : 620.000 PEN |  |  |  |