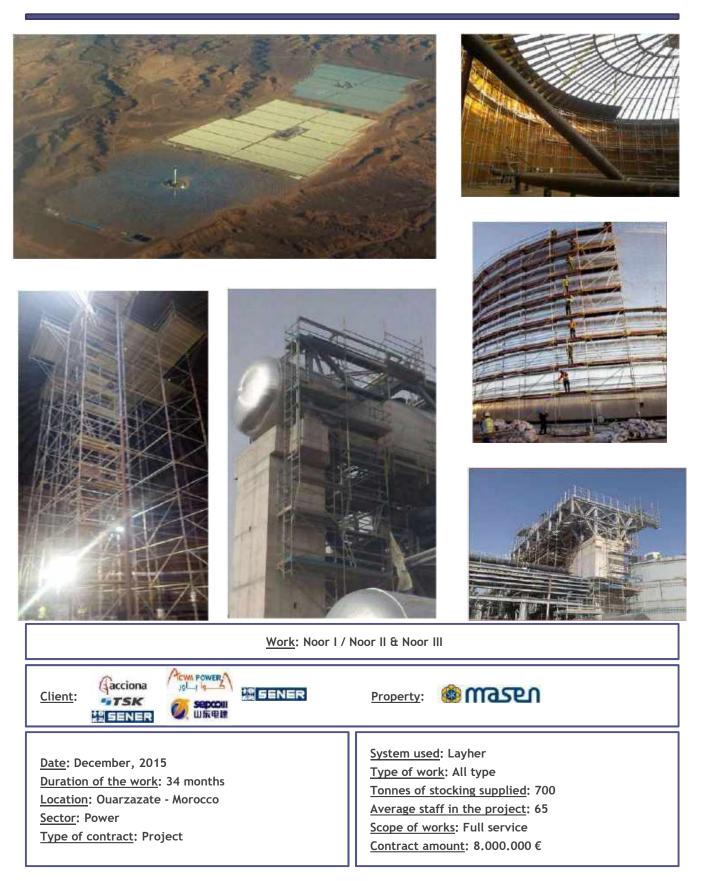

# Oil & Gas

<u>Date</u>: September, 2016 <u>Duration of the work</u>: 24 months <u>Location</u>: Talara - Peru <u>Sector</u>: Oil & Gas <u>Type of contract</u>: Project System used: Ulma and Layher Type of work: All type Tonnes of stocking supplied: 4200 Average staff in the project: 220 Scope of works: Full service Contract amount: 5.500.000 \$

#### Work: Talara / Interconnections rack

Graña y Client: **Property:** Montero System used: Ulma and Layher Date: September, 2016 Type of work: All type Duration of the work: 24 months Tonnes of stocking supplied: 4200 Location: Talara - Peru Average staff in the project: 220 Sector: Oil & Gas Scope of works: Full service Type of contract: Project Contract amount: 5.500.000 \$