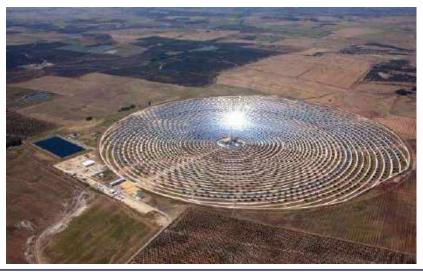

tocking supplied: 400 Average staff in the project: 32 Scope of works: Full service Contract amount: 425.000 €









Work: CSP Lebrija Soleval

Client: SOLEVAL RENOVABLES S.L.

Property: SOLEVAL RENOVABLES S.L.

<u>Date</u>: October, 2008 <u>Duration of the work</u>: 40 months <u>Location</u>: Sevilla - Spain <u>Sector</u>: Power <u>Type of contract</u>: Project System used: Layher Type of work: All type Tonnes of stocking supplied: 300 Average staff in the project: 24 Scope of works: Full service Contract amount: 385.000 €









<u>Location</u>: Córdoba - Spain <u>Sector</u>: Power <u>Type of contract</u>: Project System used: Layher Type of work: All type Tonnes of stocking supplied: 160 Average staff in the project: 8 Scope of works: Full service Contract amount: 125.000 €









#### Work: Gemasolar Fuentes de Andalucía



# Yards







YARDS OFFSHORE







| Work: Wikinger. Oss Andalucía                                                                                                                                        |                                                                                                                                                                                       |
|----------------------------------------------------------------------------------------------------------------------------------------------------------------------|---------------------------------------------------------------------------------------------------------------------------------------------------------------------------------------|
| Client: