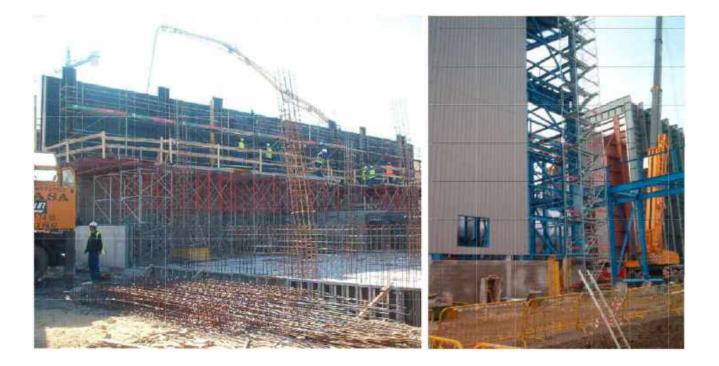

# Oil & Gas

<u>Date</u>: September, 2016 <u>Duration of the work</u>: 24 months <u>Location</u>: Talara - Peru <u>Sector</u>: Oil & Gas <u>Type of contract</u>: Project System used: Ulma and Layher Type of work: All type Tonnes of stocking supplied: 4200 Average staff in the project: 220 Scope of works: Full service Contract amount: 5.500.000 \$

#### Work: Talara / Interconnections rack

Graña y Client: **Property:** Montero System used: Ulma and Layher Date: September, 2016 Type of work: All type Duration of the work: 24 months Tonnes of stocking supplied: 4200 Location: Talara - Peru Average staff in the project: 220 Sector: Oil & Gas Scope of works: Full service Type of contract: Project Contract amount: 5.500.000 \$