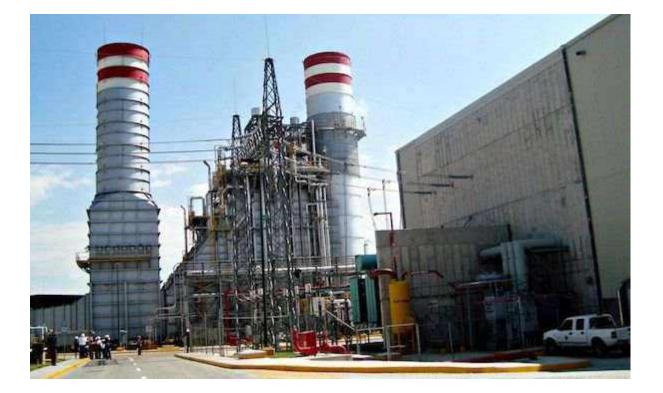

### POWER GCCP

#### POWER GCCP

Type of contract: Project

Average staff in the project: 3 Scope of works: Full service Contract amount: 25.000.000 MXN

| Work: GCCP Arrubal                                                                                                                                                         |                                                                                                                                                                                                                                           |
|----------------------------------------------------------------------------------------------------------------------------------------------------------------------------|-------------------------------------------------------------------------------------------------------------------------------------------------------------------------------------------------------------------------------------------|
| Client: CARBONELL Property: gasNatural                                                                                                                                     |                                                                                                                                                                                                                                           |
| <u>Date</u> : January, 2003<br><u>Duration of the work</u> : 24 months<br><u>Location</u> : La Rioja - Spain<br><u>Sector</u> : Power<br><u>Type of contract</u> : Project | <u>System used</u> : Crab and Pal<br><u>Type of work</u> : All type<br><u>Tonnes of stocking supplied</u> : 180<br><u>Average staff in the project</u> : 15<br><u>Scope of works</u> : Full service<br><u>Contract amount</u> : 250.000 € |