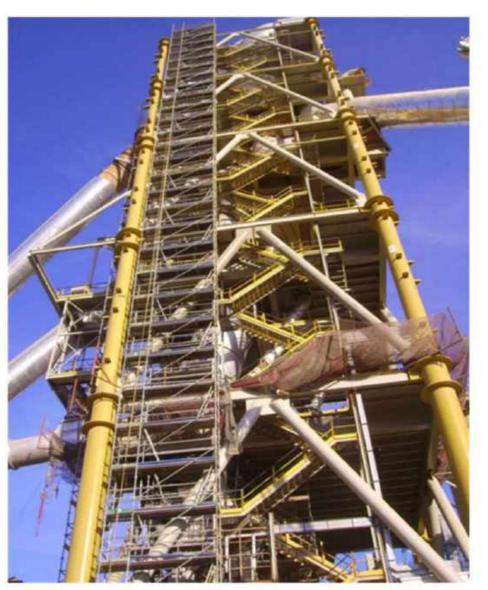

# Oil & Gas

<u>Date</u>: September, 2016 <u>Duration of the work</u>: 24 months <u>Location</u>: Talara - Peru <u>Sector</u>: Oil & Gas <u>Type of contract</u>: Project System used: Ulma and Layher Type of work: All type Tonnes of stocking supplied: 4200 Average staff in the project: 220 Scope of works: Full service Contract amount: 5.500.000 \$

#### Work: Talara / Interconnections rack

Graña y Client: **Property:** Montero System used: Ulma and Layher Date: September, 2016 Type of work: All type Duration of the work: 24 months Tonnes of stocking supplied: 4200 Location: Talara - Peru Average staff in the project: 220 Sector: Oil & Gas Scope of works: Full service Type of contract: Project Contract amount: 5.500.000 \$