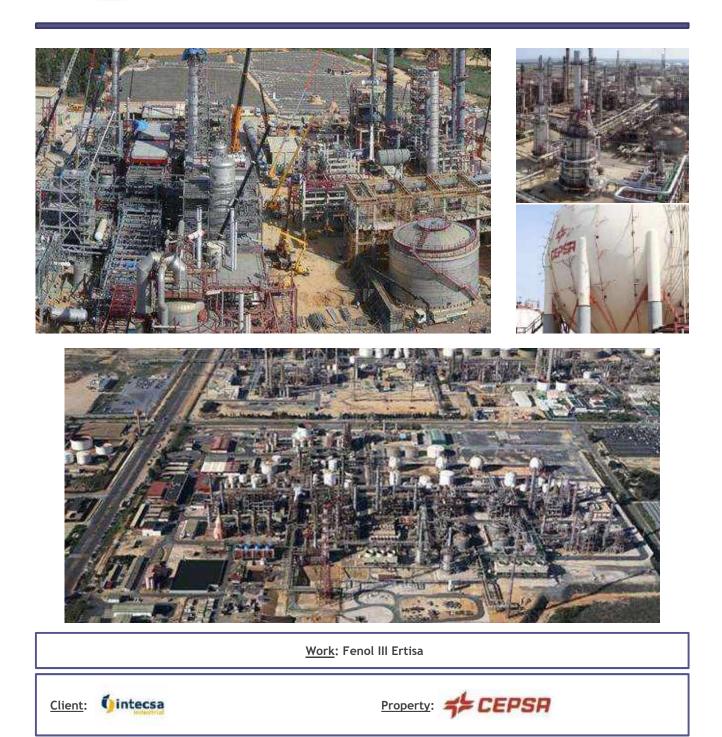

d: UlmaLocation: Ventanilla - PeruType of work: All typeSector: Oil & GasTonnes of stocking supplied: 100Type of contract: ProjectAverage staff in the project: 10Scope of works: Full serviceContract amount: 300.000 \$







 Work: La Pampilla - Blocks 1 and 2

 Client:
 Certification

 Date:
 May, 2013

 Duration of the work:
 24 months

 Location:
 Ventanilla - Peru

 Sector:
 Oil & Gas

 Type of contract:
 Project









Work: La Rábida

Client: SCHWARTZ

Property: #CEPSA

<u>Date</u>: January, 2008 <u>Duration of the work</u>: 1 month <u>Location</u>: Huelva - Spain <u>Sector</u>: Oil & Gas <u>Type of contract</u>: Project System used: Crab Type of work: All type Tonnes of stocking supplied: 60 Average staff in the project: 8 Scope of works: Full service Contract amount: 30.000 €





<u>Date</u>: February, 2007 <u>Duration of the work</u>: 12 months <u>Location</u>: Huelva - Spain <u>Sector</u>: Oil & Gas <u>Type of contract</u>: Project System used: Crab Type of work: All type Tonnes of stocking supplied: 1500 Average staff in the project: 70 Scope of works: Full service Contract amount: 900.000 €









Work: Bernardes of Cubatão president

Client: CONSORCIO INTEGRADORA Y CONSORCIO PPN



ETROBRAS

<u>Date</u>: October, 2007 <u>Duration of the work</u>: 12 months <u>Location</u>: Cubatão - Brazil <u>Sector</u>: Oil & Gas <u>Type of contract</u>: Project System used: Tube and clamp Type of work: All type Tonnes of stocking supplied: 400 Average staff in the project: 50 Scope of works: Full service Contract amount: 1.500.000 €









Client: REPSOL PETROLEOProper