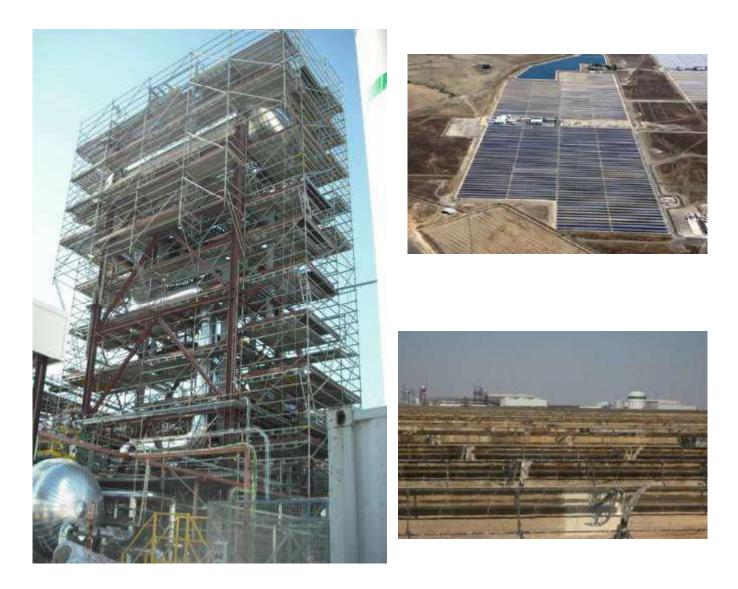

| Work: Eureka Solar Tower. Sanlúcar la Mayor                                                                                                                            |                                                                                                                                                                                                                                  |  |
|------------------------------------------------------------------------------------------------------------------------------------------------------------------------|----------------------------------------------------------------------------------------------------------------------------------------------------------------------------------------------------------------------------------|--|
| Client: ABENGOA SOLAR                                                                                                                                                  | Property: ABENGOA SOLAR                                                                                                                                                                                                          |  |
| <u>Date</u> : Juny, 2007<br><u>Duration of the work</u> : 18 months<br><u>Location</u> : Sevilla - Spain<br><u>Sector</u> : Power<br><u>Type of contract</u> : Project | <u>System used</u> : Layher<br><u>Type of work</u> : Tower<br><u>Tonnes of stocking supplied</u> : 100<br><u>Average staff in the project</u> : 10<br><u>Scope of works</u> : Full service<br><u>Contract amount</u> : 150.000 € |  |

Client: Client

Property:

<u>Date</u>: September, 2007 <u>Duration of the work</u>: 48 months <u>Location</u>: Badajoz - Spain <u>Sector</u>: Power <u>Type of contract</u>: Project System used: Layher Type of work: All type Tonnes of stocking supplied: 300 Average staff in the project: 22 Scope of works: Full service Contract amount: 275.000 €