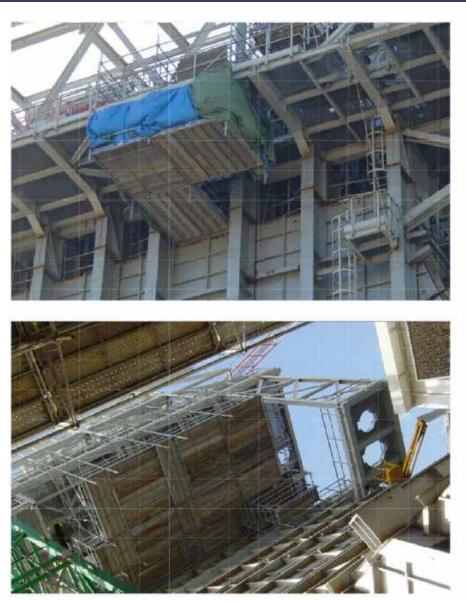

# Oil & Gas

<u>Date</u>: September, 2016 <u>Duration of the work</u>: 24 months <u>Location</u>: Talara - Peru <u>Sector</u>: Oil & Gas <u>Type of contract</u>: Project System used: Ulma and Layher Type of work: All type Tonnes of stocking supplied: 4200 Average staff in the project: 220 Scope of works: Full service Contract amount: 5.500.000 \$

#### Work: Talara / Interconnections rack

Graña y Client: **Property:** Montero System used: Ulma and Layher Date: September, 2016 Type of work: All type Duration of the work: 24 months Tonnes of stocking supplied: 4200 Location: Talara - Peru Average staff in the project: 220 Sector: Oil & Gas Scope of works: Full service Type of contract: Project Contract amount: 5.500.000 \$