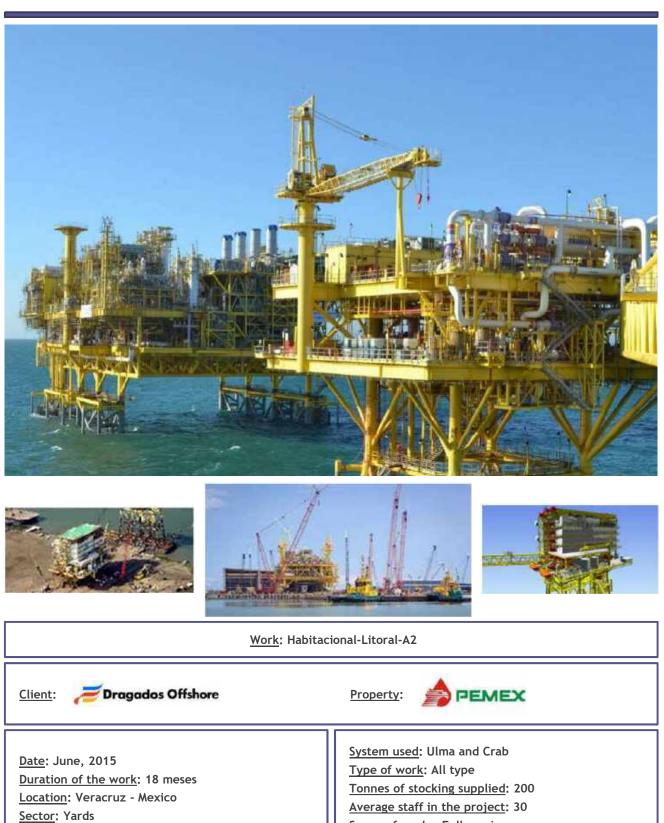

Type of contract: Project

Scope of works: Full service Contract amount: 22.000.000 MXN

<u>Date</u>: June, 2005 <u>Duration of the work</u>: 24 months <u>Location</u>: Cádiz - Spain <u>Sector</u>: Yards <u>Type of contract</u>: Project