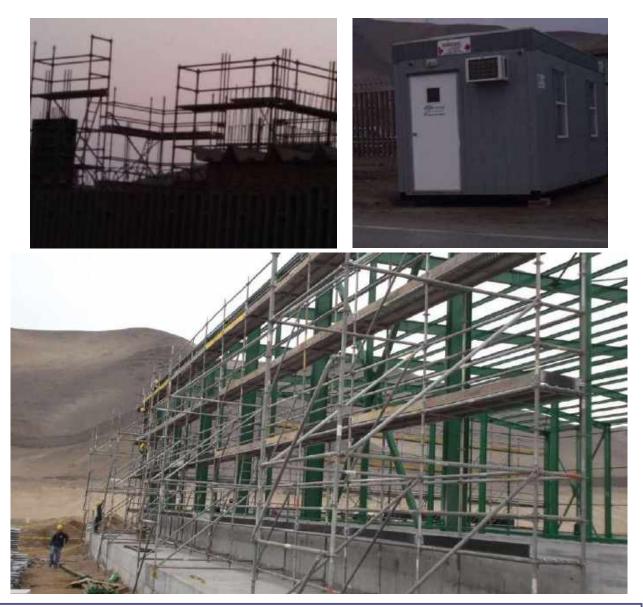

Work: La Pampilla / 2 Interconnections

Client:Property:Date:March, 2015Duration of the work:12 monthsLocation:Ventanilla - PeruSector:Oil & GasType of contract:Project:Average staff in the project:40Average staff in the project:40Scope of works:Full serviceContract amount:700.000 \$