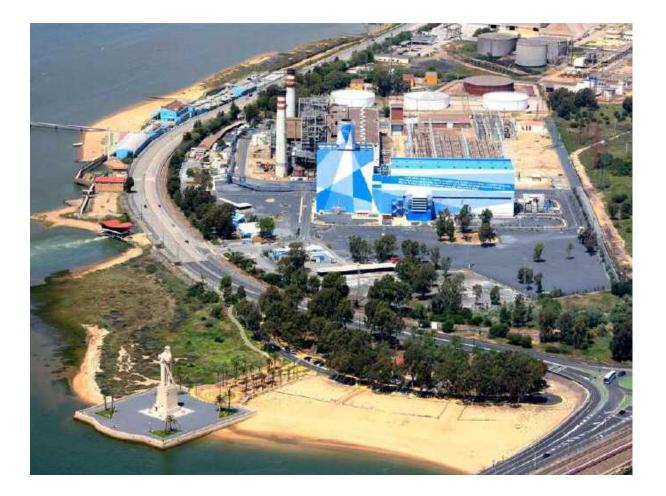

#### POWER HYDROELECTRIC

<u>Sector</u>: Power <u>Type of contract</u>: Project Average staff in the project: 25 Scope of works: Full service Contract amount: 4.400.000 MAD

 Client:
 viesco

 Date: February, 2015
 System used: Layher

 Duration of the work: 12 months
 Type of work: All type

 Location: Cádiz - Spain
 Tonnes of stocking supplied: 1000

 Sector: Power
 Tonnes of stocking supplied: 1000

 Type of contract: Project
 Scope of works: Full service

 Contract amount: 1.500.000 €

Work: Coal-fired termal power plant in Los Barrios

| Work: Nuclear power station in Trillo                                                                                                                                          |                                                                                                                                                                                   |
|--------------------------------------------------------------------------------------------------------------------------------------------------------------------------------|-----------------------------------------------------------------------------------------------------------------------------------------------------------------------------------|
| Client: Property:                                                                                                                                                              |                                                                                                                                                                                   |
| <u>Date</u> : February, 1982<br><u>Duration of the work</u> : 12 months<br><u>Location</u> : Guadalajara - Spain<br><u>Sector</u> : Power<br><u>Type of contract</u> : Project | System used: Crab<br>Type of work: All type<br>Tonnes of stocking supplied: 200<br>Average staff in the project: 10<br>Scope of works: Full service<br>Contract amount: 200.000 € |