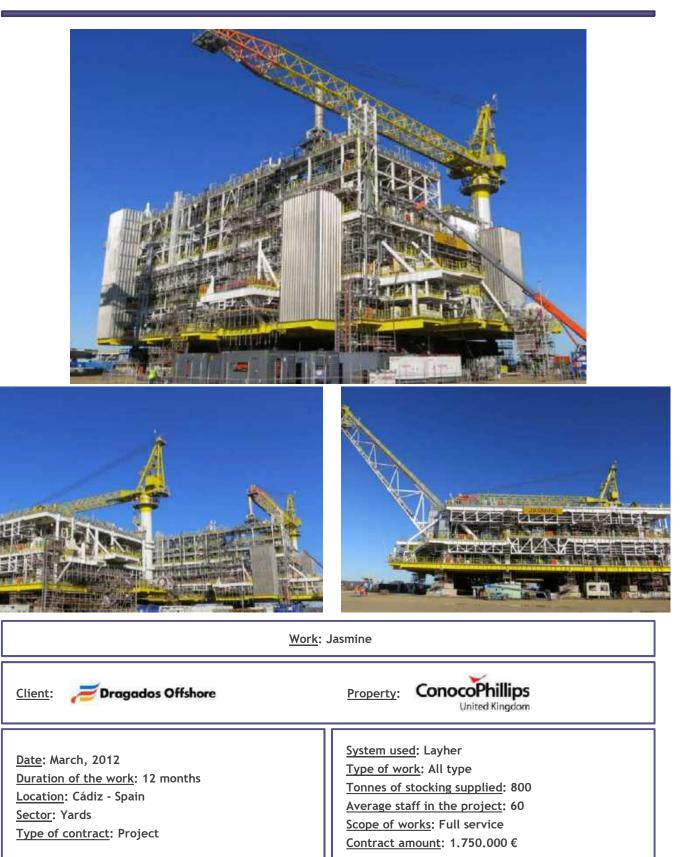

#### Yards

- > Offshore
  - Wikinger
  - Jasmine
  - Mariner
  - Franklin
  - Tekel
  - Habitacional
  - LNG Adriatic
- > Naval
  - Suezmax
  - Maersk
  - Dyke of Monaco
- ✤ Mining
  - Cobre las Cruces
  - Peñasquito
  - El Boleo
  - Toquepala
  - El Jadida

# Yards

YARDS OFFSHORE

| Work: Wikinger. Oss Andalucía                                                                                                                                        |                                                                                                                                                                                       |
|----------------------------------------------------------------------------------------------------------------------------------------------------------------------|---------------------------------------------------------------------------------------------------------------------------------------------------------------------------------------|
| Client: 🗾 Client: Client:                                                                                                                                            | Property:                                                                                                                                                                             |
| <u>Date</u> : June, 2015<br><u>Duration of the work</u> : 12 months<br><u>Location</u> : Cádiz - Spain<br><u>Sector</u> : Yards<br><u>Type of contract</u> : Project | System used: Layher<br>Type of work: All type<br>Tonnes of stocking supplied: 800<br>Average staff in the project: 60<br>Scope of works: Full service<br>Contract amount: 1.750.000 € |