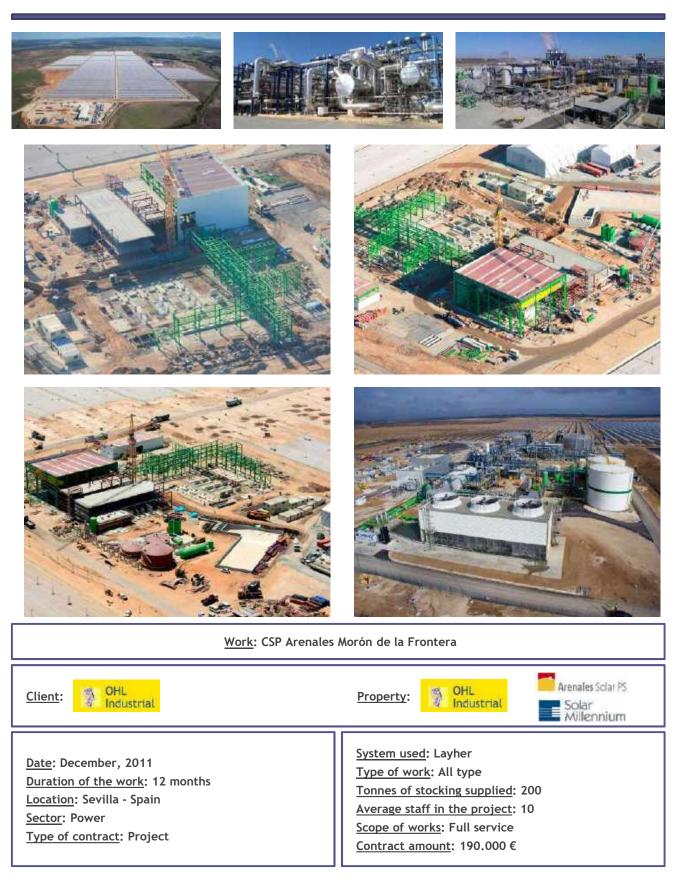

Work: CSP La Africana

Client: GRUPORTIZ TSK Magtel

Property: africana energía

Date: November, 2011 Duration of the work: 12 months Location: Córdoba - Spain Sector: Power Type of contract: Project System used: Crab Type of work: All type Tonnes of stocking supplied: 400 Average staff in the project: 32 Scope of works: Full service Contract amount: 425.000 €