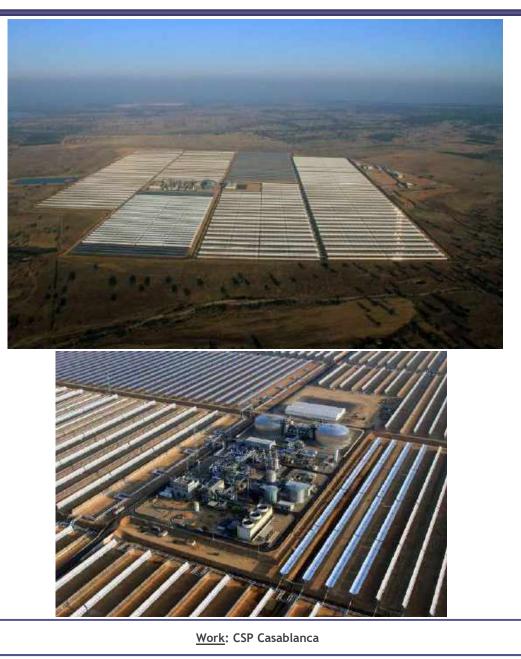

Work: CSP La Africana

Client: GRUPORTIZ TSK Magtel

Property: africana energía

Date: November, 2011 Duration of the work: 12 months Location: Córdoba - Spain Sector: Power Type of contract: Project System used: Crab Type of work: All type Tonnes of stocking supplied: 400 Average staff in the project: 32 Scope of works: Full service Contract amount: 425.000 €