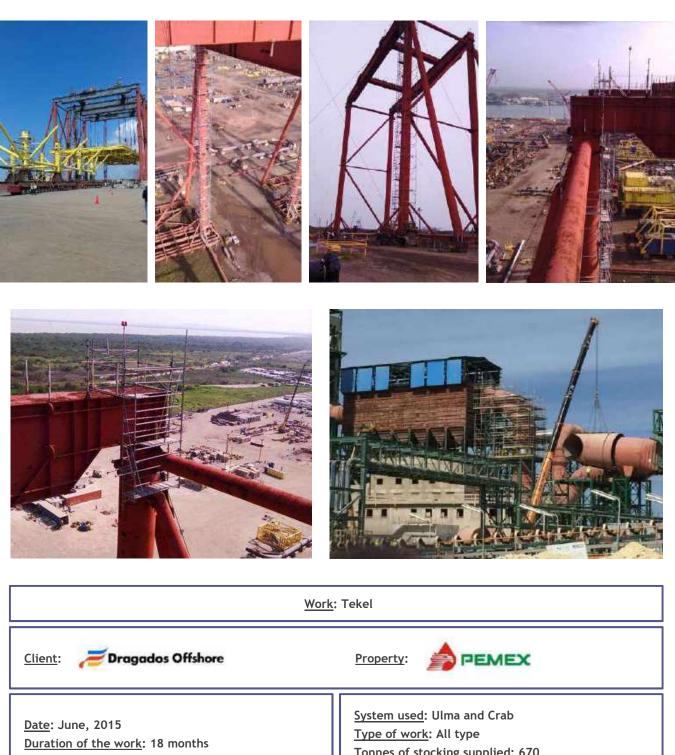

#### YARDS OFFSHORE

Location: Veracruz - Mexico Sector: Yards Type of contract: Project System used: Ulma and Crab Type of work: All type Tonnes of stocking supplied: 670 Average staff in the project: 70 Scope of works: Full service Contract amount: 32.000.000 MXN