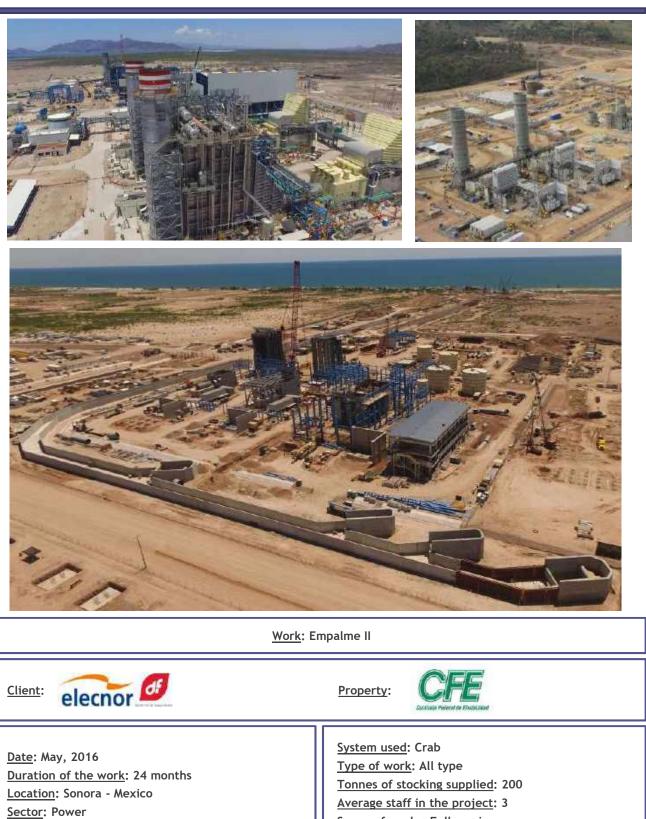

| <u>Work</u> : Topolobampo III                                                                                                                                              |                                                                                                                                                                                                                                       |
|----------------------------------------------------------------------------------------------------------------------------------------------------------------------------|---------------------------------------------------------------------------------------------------------------------------------------------------------------------------------------------------------------------------------------|
|                                                                                                                                                                            | Property:                                                                                                                                                                                                                             |
| <u>Date</u> : January, 2018<br><u>Duration of the work</u> : 30 months<br><u>Location</u> : Sinaloa - Mexico<br><u>Sector</u> : Power<br><u>Type of contract</u> : Project | <u>System used</u> : Crab<br><u>Type of work</u> : All type<br><u>Tonnes of stocking supplied</u> : 600<br><u>Average staff in the project</u> : 8<br><u>Scope of works</u> : Full service<br><u>Contract amount</u> : 18.000.000 MXN |