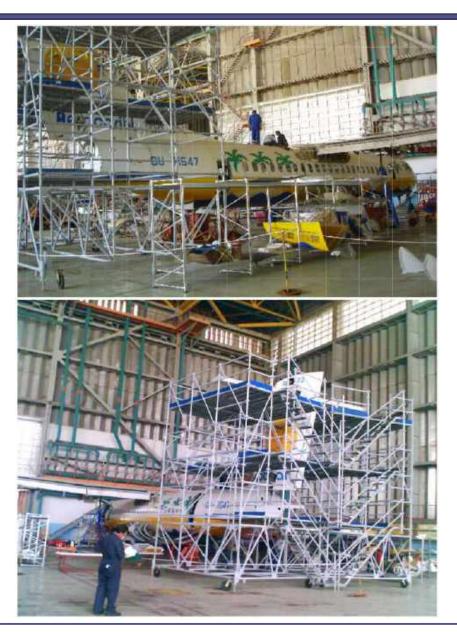

#### OTHER PROJECTS AERIAL

Work: Air fleet of Cuba

Client: GUADIANA

<u>Date</u>: Juny, 2009 <u>Duration of the work</u>: 3 months <u>Location</u>: La Habana - Cuba <u>Sector</u>: Other <u>Type of contract</u>: Sale System used: Crab Type of work: Sale Tonnes of stocking supplied: 20 Average staff in the project: 2 Scope of works: Sale and formation Contract amount: 100.000 €