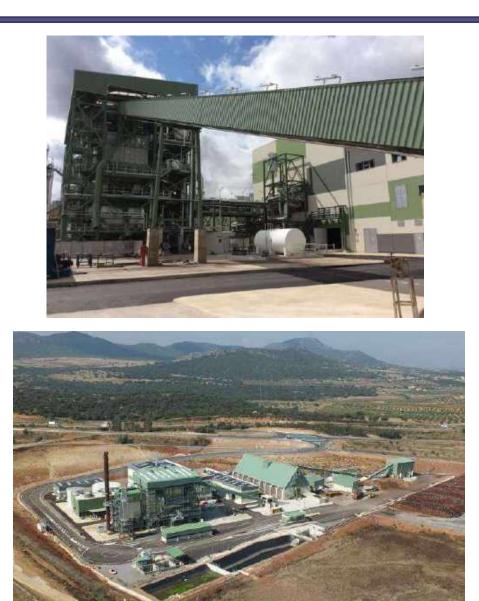

| Work: Ence Mérida 20MW                                                                                                                                                    |                                                                                                                                                                                     |
|---------------------------------------------------------------------------------------------------------------------------------------------------------------------------|-------------------------------------------------------------------------------------------------------------------------------------------------------------------------------------|
| Client: SENER Property: Derica a cluudsa                                                                                                                                  |                                                                                                                                                                                     |
| <u>Date</u> : October, 2012<br><u>Duration of the work</u> : 24 months<br><u>Location</u> : Badajoz - Spain<br><u>Sector</u> : Power<br><u>Type of contract</u> : Project | System used: Layher<br>Type of work: All type<br>Tonnes of stocking supplied: 200<br>Average staff in the project: 12<br>Scope of works: Full service<br>Contract amount: 150.000 € |

| Work: Ence Huelva 50MW                                                                                                                                                |                                                                                                                                                                                     |
|-----------------------------------------------------------------------------------------------------------------------------------------------------------------------|-------------------------------------------------------------------------------------------------------------------------------------------------------------------------------------|
| <u>Client</u> : OHL                                                                                                                                                   | Property: Rence                                                                                                                                                                     |
| <u>Date</u> : July, 2011<br><u>Duration of the work</u> : 12 months<br><u>Location</u> : Huelva - Spain<br><u>Sector</u> : Power<br><u>Type of contract</u> : Project | System used: Layher<br>Type of work: All type<br>Tonnes of stocking supplied: 375<br>Average staff in the project: 30<br>Scope of works: Full service<br>Contract amount: 350.000 € |