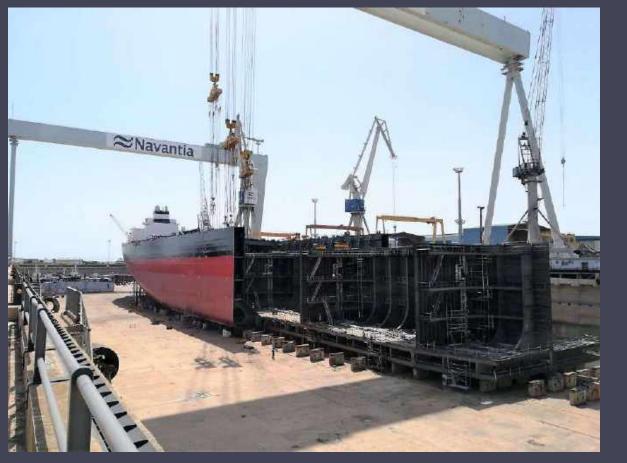

# Yards

YARDS OFFSHORE

| Work: Wikinger. Oss Andalucía                                                                                                                                        |                                                                                                                                                                                       |
|----------------------------------------------------------------------------------------------------------------------------------------------------------------------|---------------------------------------------------------------------------------------------------------------------------------------------------------------------------------------|
| Client: 🗾 Client: Client:                                                                                                                                            | Property:                                                                                                                                                                             |
| <u>Date</u> : June, 2015<br><u>Duration of the work</u> : 12 months<br><u>Location</u> : Cádiz - Spain<br><u>Sector</u> : Yards<br><u>Type of contract</u> : Project | System used: Layher<br>Type of work: All type<br>Tonnes of stocking supplied: 800<br>Average staff in the project: 60<br>Scope of works: Full service<br>Contract amount: 1.750.000 € |