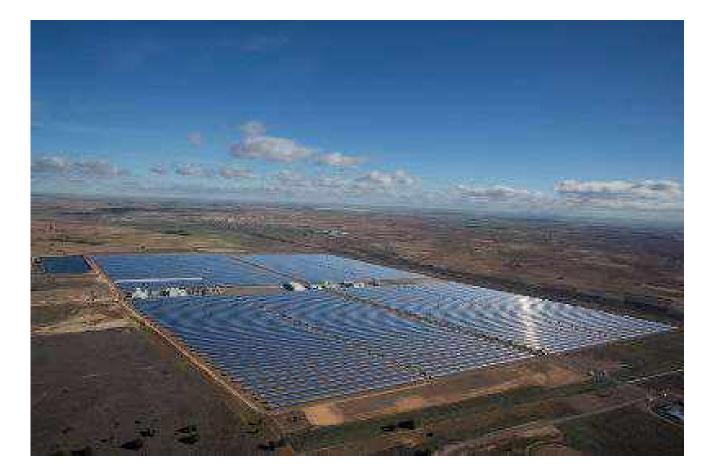

Work: Termosol I, II

Client:

💐 ditecsa

Property:

<u>Date</u>: Octpber, 2009 <u>Duration of the work</u>: 30 months <u>Location</u>: Badajoz - Spain <u>Sector</u>: Power <u>Type of contract</u>: Project System used: Layher Type of work: All type Tonnes of stocking supplied: 650 Average staff in the project: 45 Scope of works: Full service Contract amount: 750.000 €

Work: CSP La Africana

Client: GRUPORTIZ TSK Magtel

Property: africana energía

Date: November, 2011 Duration of the work: 12 months Location: Córdoba - Spain Sector: Power Type of contract: Project System used: Crab Type of work: All type Tonnes of stocking supplied: 400 Average staff in the project: 32 Scope of works: Full service Contract amount: 425.000 €

Work: CSP Lebrija Soleval

Client: SOLEVAL RENOVABLES S.L.

Property: SOLEVAL RENOVABLES S.L.

<u>Date</u>: October, 2008 <u>Duration of the work</u>: 40 months <u>Location</u>: Sevilla - Spain <u>Sector</u>: Power <u>Type of contract</u>: Project System used: Layher Type of work: All type Tonnes of stocking supplied: 300 Average staff in the project: 24 Scope of works: Full service Contract amount: 385.000 €