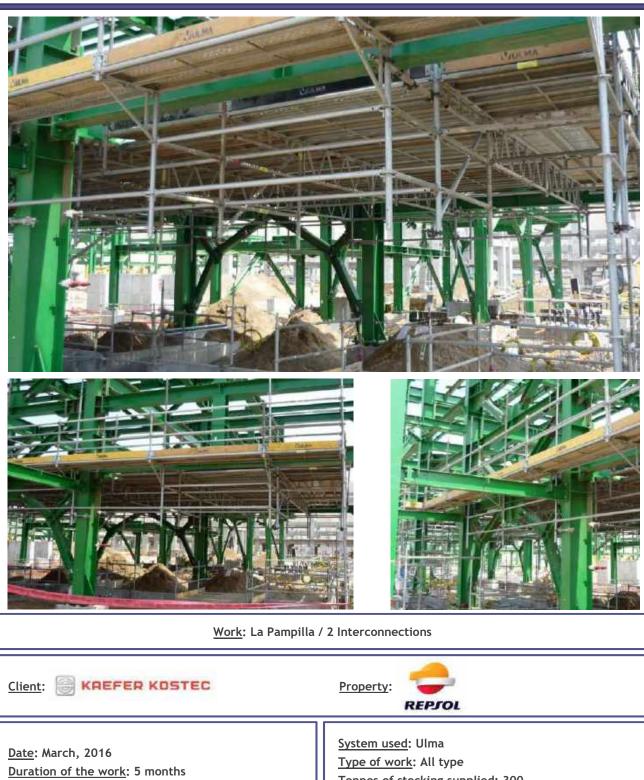

Work: La Pampilla / 2 Interconnections

Client:Property:Date:March, 2015Duration of the work:12 monthsLocation:Ventanilla - PeruSector:Oil & GasType of contract:Project:Average staff in the project:40Average staff in the project:40Scope of works:Full serviceContract amount:700.000 \$