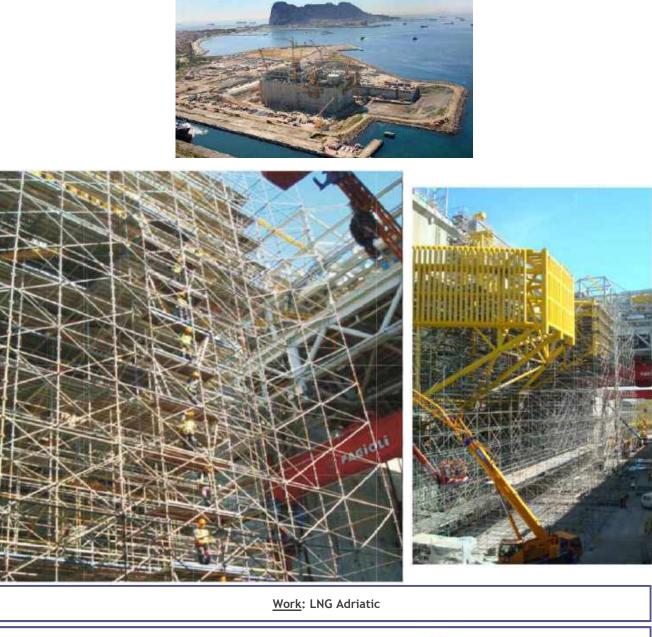

# Yards

YARDS OFFSHORE

| Work: Wikinger. Oss Andalucía                                                                                                                                        |                                                                                                                                                                                       |
|----------------------------------------------------------------------------------------------------------------------------------------------------------------------|---------------------------------------------------------------------------------------------------------------------------------------------------------------------------------------|
| Client: 🗾 Client: Client:                                                                                                                                            | Property:                                                                                                                                                                             |
| <u>Date</u> : June, 2015<br><u>Duration of the work</u> : 12 months<br><u>Location</u> : Cádiz - Spain<br><u>Sector</u> : Yards<br><u>Type of contract</u> : Project | System used: Layher<br>Type of work: All type<br>Tonnes of stocking supplied: 800<br>Average staff in the project: 60<br>Scope of works: Full service<br>Contract amount: 1.750.000 € |