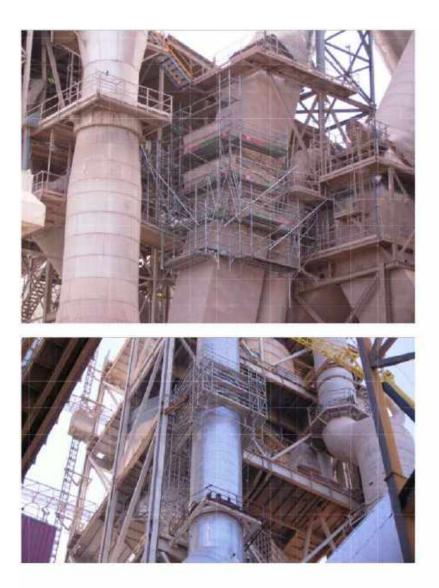

# Cement factories

| Work: Hoist in tower Dopol                                                                                                                                              |                                                                                                                                                                                   |
|-------------------------------------------------------------------------------------------------------------------------------------------------------------------------|-----------------------------------------------------------------------------------------------------------------------------------------------------------------------------------|
|                                                                                                                                                                         | Property: COSMOS                                                                                                                                                                  |
| <u>Date</u> : April, 2008<br><u>Duration of the work</u> : 18 months<br><u>Location</u> : Huelva - Spain<br><u>Sector</u> : Cement<br><u>Type of contract</u> : Project | System used: Crab<br>Type of work: All type<br>Tonnes of stocking supplied: 900<br>Average staff in the project: 40<br>Scope of works: Full service<br>Contract amount: 700.000 € |

#### Work: New plant in Chimborazo

Work: Gravera la Florida plant

Client: Sditecsa

Holcim

<u>Date</u>: February, 2002 <u>Duration of the work</u>: 6 months <u>Location</u>: Cádiz - Spain <u>Sector</u>: Cement <u>Type of contract</u>: Project System used: Crab Type of work: All type Tonnes of stocking supplied: 40 Average staff in the project: 12 Scope of works: Full service Contract amount: 90.000 \$