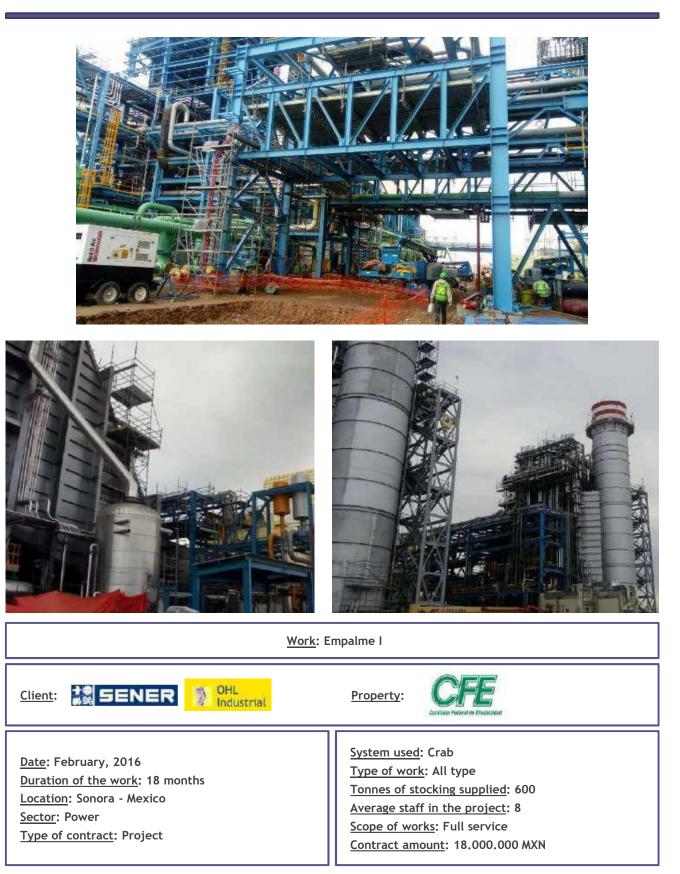

| <u>Work</u> : Topolobampo III                                                                                                                                              |                                                                                                                                                                                                                                       |
|----------------------------------------------------------------------------------------------------------------------------------------------------------------------------|---------------------------------------------------------------------------------------------------------------------------------------------------------------------------------------------------------------------------------------|
|                                                                                                                                                                            | Property:                                                                                                                                                                                                                             |
| <u>Date</u> : January, 2018<br><u>Duration of the work</u> : 30 months<br><u>Location</u> : Sinaloa - Mexico<br><u>Sector</u> : Power<br><u>Type of contract</u> : Project | <u>System used</u> : Crab<br><u>Type of work</u> : All type<br><u>Tonnes of stocking supplied</u> : 600<br><u>Average staff in the project</u> : 8<br><u>Scope of works</u> : Full service<br><u>Contract amount</u> : 18.000.000 MXN |