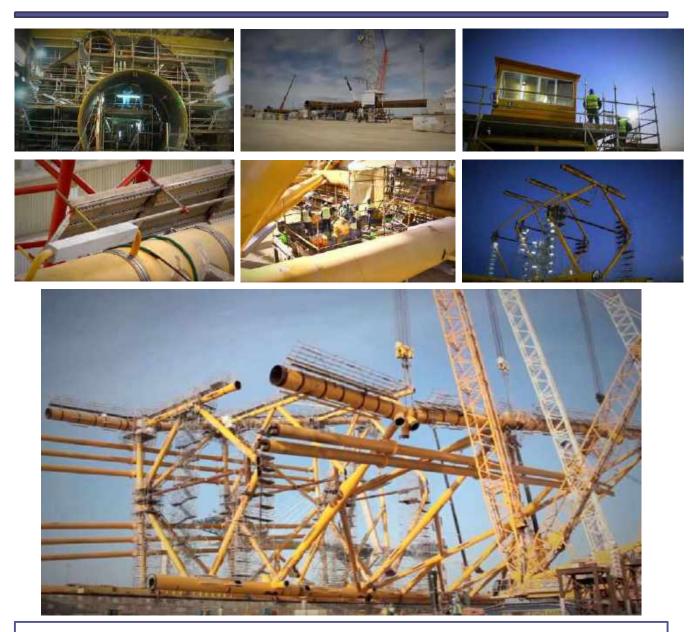

Work: Mariner

<u>Client</u>:

🕖 Dragados Offshore

Property:

System used: Layher Type of work: All type Tonnes of stocking supplied: 800 Average staff in the project: 60 Scope of works: Full service Contract amount: 1.750.000 €

STATOI

Type of contract: Project

| <u>Work</u> : Mariner                                                                                                                                       |                                                                                                                                                                                               |
|-------------------------------------------------------------------------------------------------------------------------------------------------------------|-----------------------------------------------------------------------------------------------------------------------------------------------------------------------------------------------|
| Client: Zoragados Offshore                                                                                                                                  | Property:                                                                                                                                                                                     |
| <u>Date</u> : May, 2014<br><u>Duration of the work</u> : 12 months<br><u>Location</u> : Cádiz - Spain<br><u>Sector</u> : Yards<br>Type of contract: Project | <u>System used</u> : Layher<br><u>Type of work</u> : All type<br><u>Tonnes of stocking supplied</u> : 800<br><u>Average staff in the project</u> : 60<br><u>Scope of works</u> : Full service |

<u>Contract amount</u>: 1.750.000 €