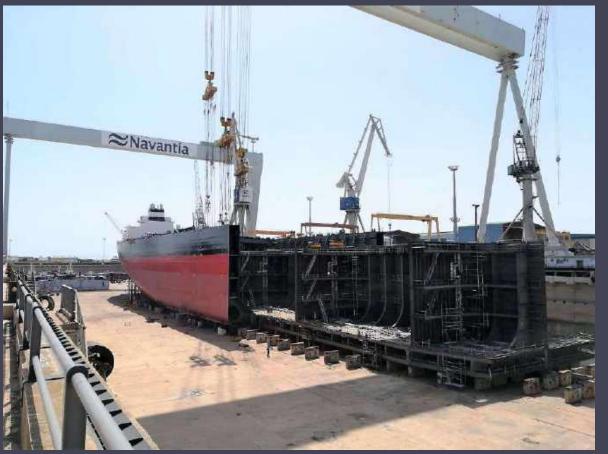

# Oil & Gas

<u>Date</u>: September, 2016 <u>Duration of the work</u>: 24 months <u>Location</u>: Talara - Peru <u>Sector</u>: Oil & Gas <u>Type of contract</u>: Project System used: Ulma and Layher Type of work: All type Tonnes of stocking supplied: 4200 Average staff in the project: 220 Scope of works: Full service Contract amount: 5.500.000 \$

#### Work: Talara / Interconnections rack

Graña y Client: **Property:** Montero System used: Ulma and Layher Date: September, 2016 Type of work: All type Duration of the work: 24 months Tonnes of stocking supplied: 4200 Location: Talara - Peru Average staff in the project: 220 Sector: Oil & Gas Scope of works: Full service Type of contract: Project Contract amount: 5.500.000 \$