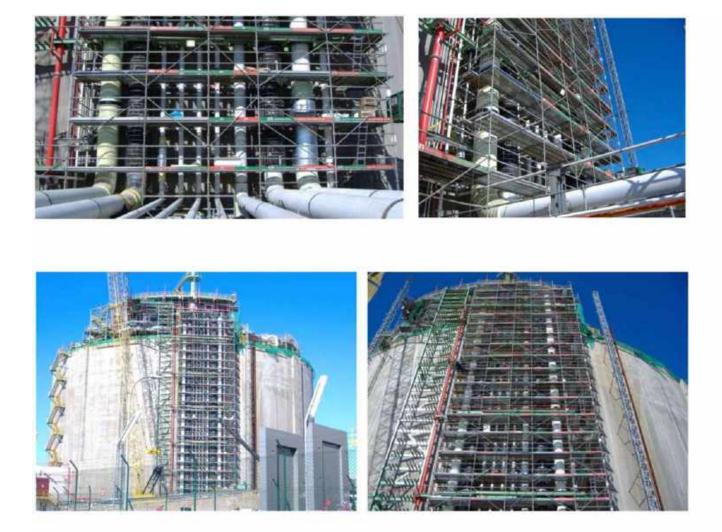

| Work: Tank FB-121                                                                                                                                                        |                                                                                                                                                                                     |  |  |  |
|--------------------------------------------------------------------------------------------------------------------------------------------------------------------------|-------------------------------------------------------------------------------------------------------------------------------------------------------------------------------------|--|--|--|
|                                                                                                                                                                          | Property: enagas                                                                                                                                                                    |  |  |  |
| <u>Date</u> : June, 2005<br><u>Duration of the work</u> : 3 months<br><u>Location</u> : Huelva - Spain<br><u>Sector</u> : Oil & Gas<br><u>Type of contract</u> : Project | System used: Crab<br>Type of work: Tank farms<br>Tonnes of stocking supplied: 400<br>Average staff in the project: 20<br>Scope of works: Full service<br>Contract amount: 500.000 € |  |  |  |

#### OIL & GAS BIO OIL

Work: Tank in BioOils plant

<u>Client</u>:

**ATEFRISA** 

Property:

<u>Date</u>: September, 2008 <u>Duration of the work</u>: 18 months <u>Location</u>: Huelva - Spain <u>Sector</u>: Oil & Gas <u>Type of contract</u>: Project System used: Crab Type of work: Tank farms Tonnes of stocking supplied: 550 Average staff in the project: 15 Scope of works: Full service Contract amount: 850.000 €