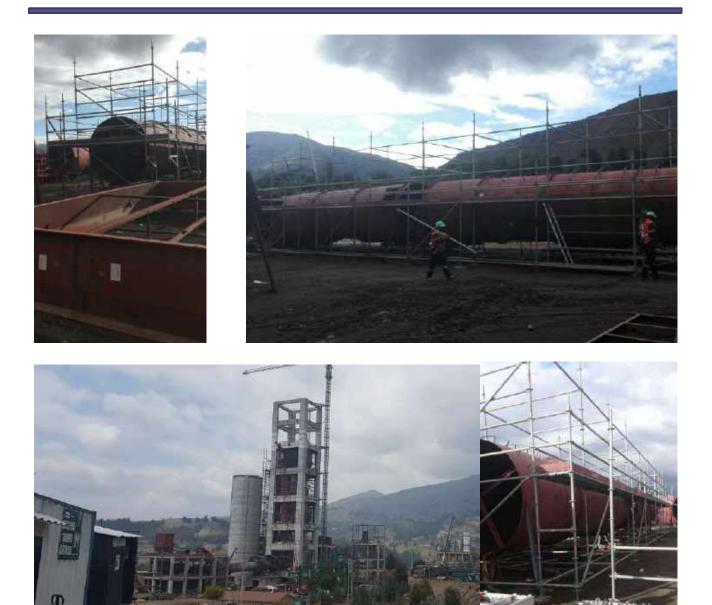

#### Work: New plant in Chimborazo

Work: Gravera la Florida plant

Client: Sditecsa

Holcim

<u>Date</u>: February, 2002 <u>Duration of the work</u>: 6 months <u>Location</u>: Cádiz - Spain <u>Sector</u>: Cement <u>Type of contract</u>: Project System used: Crab Type of work: All type Tonnes of stocking supplied: 40 Average staff in the project: 12 Scope of works: Full service Contract amount: 90.000 \$