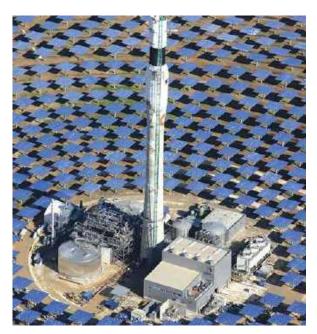

| Work: Eureka Solar Tower. Sanlúcar la Mayor                                                                                                                            |                                                                                                                                                                                                                                  |  |
|------------------------------------------------------------------------------------------------------------------------------------------------------------------------|----------------------------------------------------------------------------------------------------------------------------------------------------------------------------------------------------------------------------------|--|
| Client: ABENGOA SOLAR                                                                                                                                                  | Property: ABENGOA SOLAR                                                                                                                                                                                                          |  |
| <u>Date</u> : Juny, 2007<br><u>Duration of the work</u> : 18 months<br><u>Location</u> : Sevilla - Spain<br><u>Sector</u> : Power<br><u>Type of contract</u> : Project | <u>System used</u> : Layher<br><u>Type of work</u> : Tower<br><u>Tonnes of stocking supplied</u> : 100<br><u>Average staff in the project</u> : 10<br><u>Scope of works</u> : Full service<br><u>Contract amount</u> : 150.000 € |  |