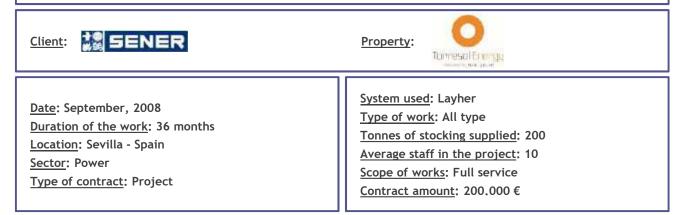

Work: CSP Lebrija Soleval

Client: SOLEVAL RENOVABLES S.L.

Property: SOLEVAL RENOVABLES S.L.

<u>Date</u>: October, 2008 <u>Duration of the work</u>: 40 months <u>Location</u>: Sevilla - Spain <u>Sector</u>: Power <u>Type of contract</u>: Project System used: Layher Type of work: All type Tonnes of stocking supplied: 300 Average staff in the project: 24 Scope of works: Full service Contract amount: 385.000 €