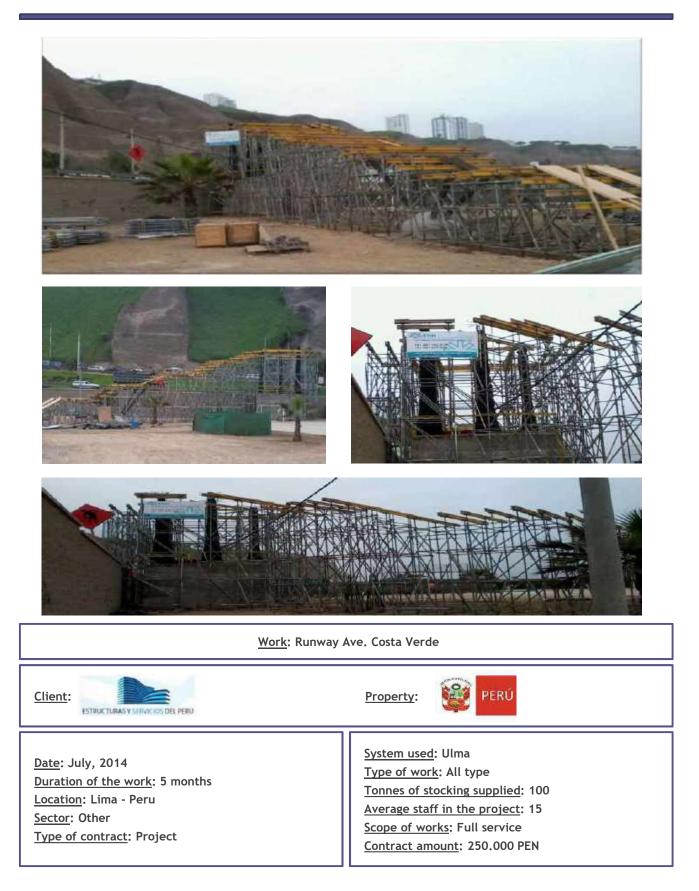

#### OTHER PROJECTS SINGULAR CONSTRUCTION

Work: Runway Ave. Costa Verde

| Client:                                                                                                                                                           | Property: PERU                                                                                                                                                                                                                      |
|-------------------------------------------------------------------------------------------------------------------------------------------------------------------|-------------------------------------------------------------------------------------------------------------------------------------------------------------------------------------------------------------------------------------|
| <u>Date</u> : July, 2014<br><u>Duration of the work</u> : 4 months<br><u>Location</u> : Lima - Peru<br><u>Sector</u> : Other<br><u>Type of contract</u> : Project | <u>System used</u> : Ulma<br><u>Type of work</u> : All type<br><u>Tonnes of stocking supplied</u> : 100<br><u>Average staff in the project</u> : 15<br><u>Scope of works</u> : Full service<br><u>Contract amount</u> : 180.000 PEN |