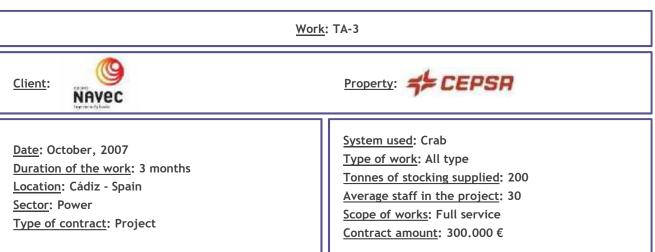

 Duration of the work: 12 months
 Type of work: All type

 Location: Cádiz - Spain
 Tonnes of stocking supplied: 1000

 Sector: Power
 Tonnes of stocking supplied: 1000

 Type of contract: Project
 Scope of works: Full service

 Contract amount: 1.500.000 €

Work: Coal-fired termal power plant in Los Barrios

| Work: Nuclear power station in Trillo                                                                                                                                          |                                                                                                                                                                                   |
|--------------------------------------------------------------------------------------------------------------------------------------------------------------------------------|-----------------------------------------------------------------------------------------------------------------------------------------------------------------------------------|
| Client: Property:                                                                                                                                                              |                                                                                                                                                                                   |
| <u>Date</u> : February, 1982<br><u>Duration of the work</u> : 12 months<br><u>Location</u> : Guadalajara - Spain<br><u>Sector</u> : Power<br><u>Type of contract</u> : Project | System used: Crab<br>Type of work: All type<br>Tonnes of stocking supplied: 200<br>Average staff in the project: 10<br>Scope of works: Full service<br>Contract amount: 200.000 € |