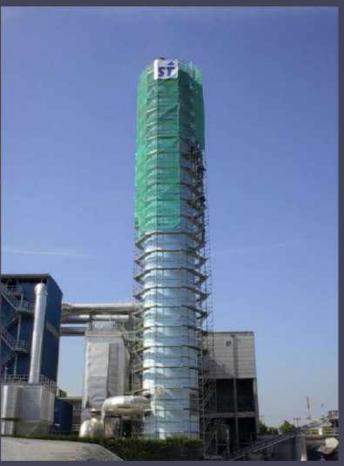

| Work: Eureka Solar Tower. Sanlúcar la Mayor                                                                                                                            |                                                                                                                                                                                                                                  |  |
|------------------------------------------------------------------------------------------------------------------------------------------------------------------------|----------------------------------------------------------------------------------------------------------------------------------------------------------------------------------------------------------------------------------|--|
| Client: ABENGOA SOLAR                                                                                                                                                  | Property: ABENGOA SOLAR                                                                                                                                                                                                          |  |
| <u>Date</u> : Juny, 2007<br><u>Duration of the work</u> : 18 months<br><u>Location</u> : Sevilla - Spain<br><u>Sector</u> : Power<br><u>Type of contract</u> : Project | <u>System used</u> : Layher<br><u>Type of work</u> : Tower<br><u>Tonnes of stocking supplied</u> : 100<br><u>Average staff in the project</u> : 10<br><u>Scope of works</u> : Full service<br><u>Contract amount</u> : 150.000 € |  |