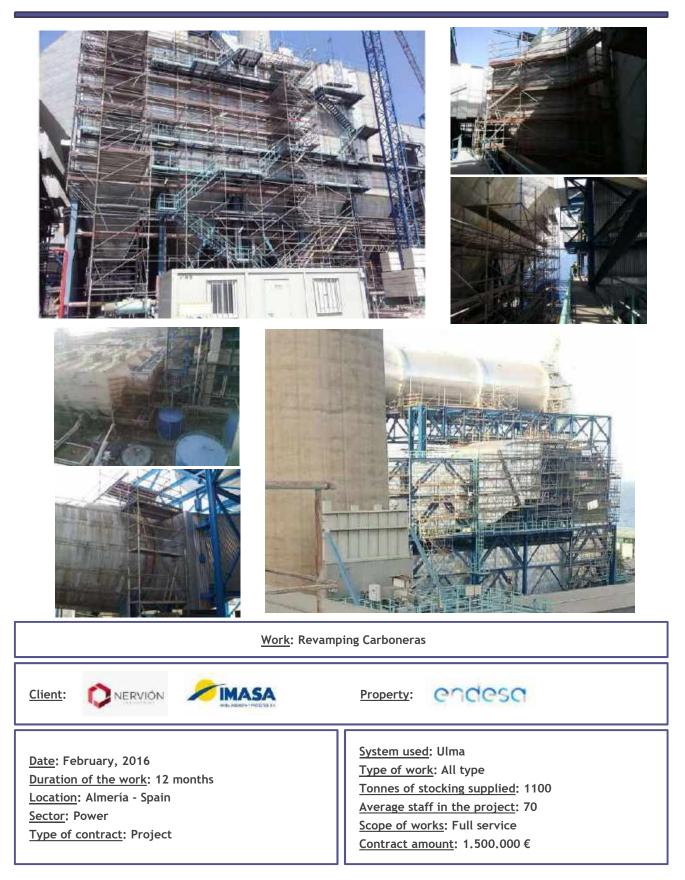

 Duration of the work: 12 months
 Type of work: All type

 Location: Cádiz - Spain
 Tonnes of stocking supplied: 1000

 Sector: Power
 Tonnes of stocking supplied: 1000

 Type of contract: Project
 Scope of works: Full service

 Contract amount: 1.500.000 €

Work: Coal-fired termal power plant in Los Barrios

| Work: Nuclear power station in Trillo                                                                                                                                          |                                                                                                                                                                                   |
|--------------------------------------------------------------------------------------------------------------------------------------------------------------------------------|-----------------------------------------------------------------------------------------------------------------------------------------------------------------------------------|
| Client: Property:                                                                                                                                                              |                                                                                                                                                                                   |
| <u>Date</u> : February, 1982<br><u>Duration of the work</u> : 12 months<br><u>Location</u> : Guadalajara - Spain<br><u>Sector</u> : Power<br><u>Type of contract</u> : Project | System used: Crab<br>Type of work: All type<br>Tonnes of stocking supplied: 200<br>Average staff in the project: 10<br>Scope of works: Full service<br>Contract amount: 200.000 € |