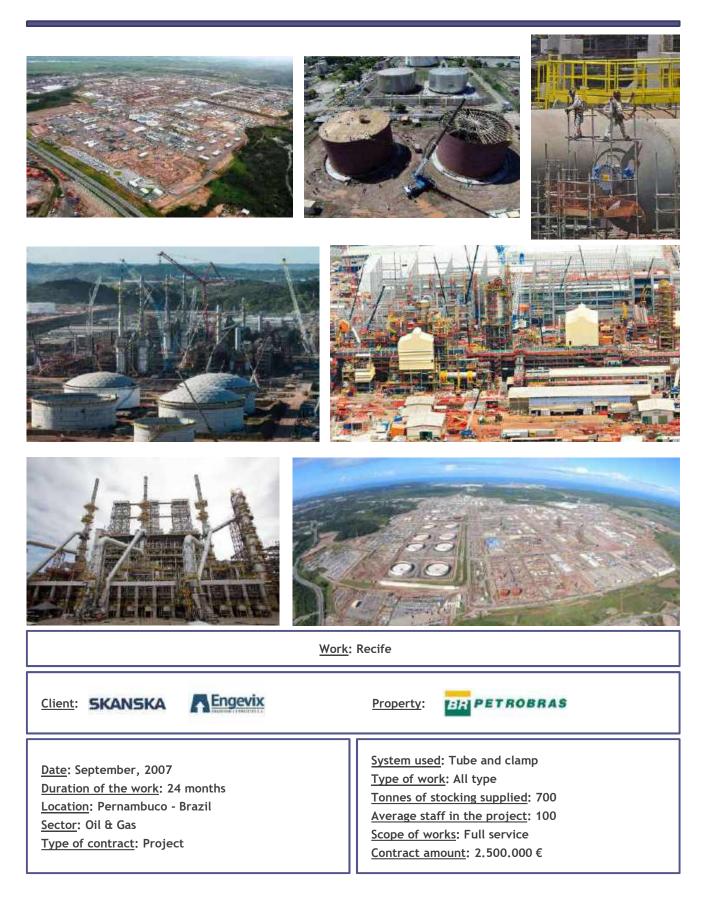

# Oil & Gas

<u>Date</u>: September, 2016 <u>Duration of the work</u>: 24 months <u>Location</u>: Talara - Peru <u>Sector</u>: Oil & Gas <u>Type of contract</u>: Project System used: Ulma and Layher Type of work: All type Tonnes of stocking supplied: 4200 Average staff in the project: 220 Scope of works: Full service Contract amount: 5.500.000 \$

#### Work: Talara / Interconnections rack

Graña y Client: **Property:** Montero System used: Ulma and Layher Date: September, 2016 Type of work: All type Duration of the work: 24 months Tonnes of stocking supplied: 4200 Location: Talara - Peru Average staff in the project: 220 Sector: Oil & Gas Scope of works: Full service Type of contract: Project Contract amount: 5.500.000 \$