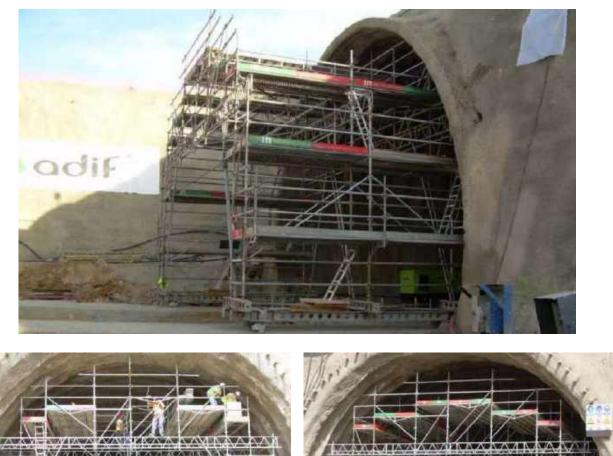

#### **OTHER PROJECTS** RAILWAY

Work: Tunnel waterproofing

Client: Client:

Duration of the work: 24 months

Date: November, 2009

Location: Gerona - Spain

Type of contract: Project

Sector: Other

System used: Crab Type of work: Carts Tonnes of stocking supplied: 18 Average staff in the project: 6 Scope of works: Full service Contract amount: 30.000 €