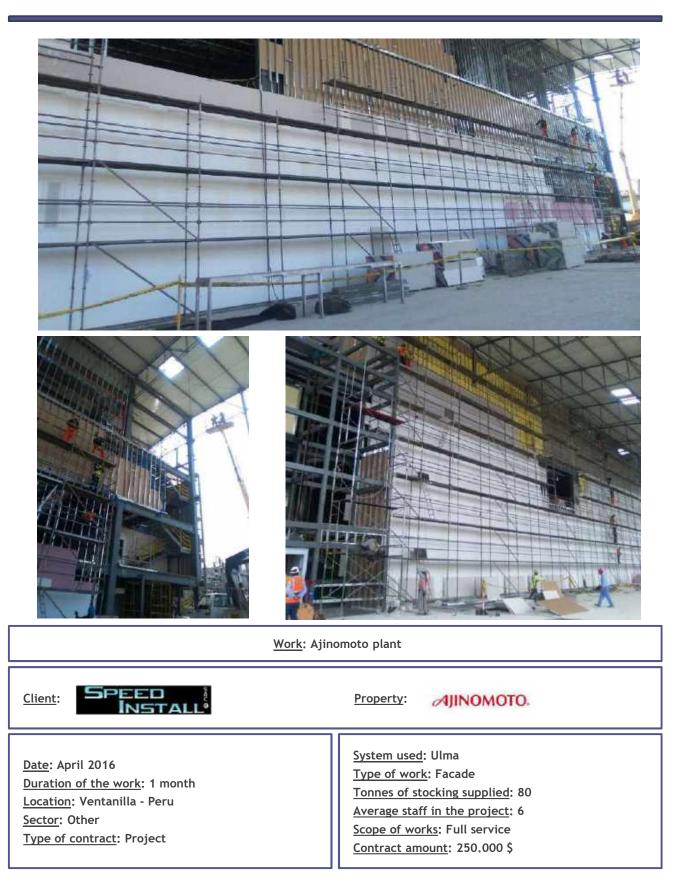

#### **OTHER PROJECTS** NUTRITION

| <u>Work</u> : Adisseo plant                                                                                                                                              |                                                                                                                                                                                       |
|--------------------------------------------------------------------------------------------------------------------------------------------------------------------------|---------------------------------------------------------------------------------------------------------------------------------------------------------------------------------------|
| Client: NAVEC                                                                                                                                                            | Property: ADISSEO                                                                                                                                                                     |
| <u>Date</u> : October, 2017<br><u>Duration of the work</u> : 12 months<br><u>Location</u> : Burgos - Spain<br><u>Sector</u> : Other<br><u>Type of contract</u> : Project | System used: Layher<br>Type of work: All type<br>Tonnes of stocking supplied: 400<br>Average staff in the project: 11<br>Scope of works: Full service<br>Contract amount: 1.000.000 € |