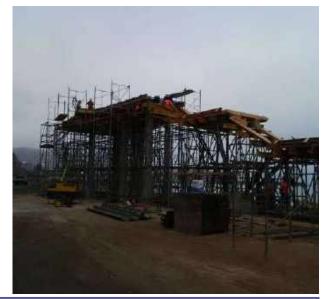

#### OTHER PROJECTS SINGULAR CONSTRUCTION

Work: Runway Ave. Costa Verde

| Client:                                                                                                                                                           | Property: PERU                                                                                                                                                                                                                      |
|-------------------------------------------------------------------------------------------------------------------------------------------------------------------|-------------------------------------------------------------------------------------------------------------------------------------------------------------------------------------------------------------------------------------|
| <u>Date</u> : July, 2014<br><u>Duration of the work</u> : 4 months<br><u>Location</u> : Lima - Peru<br><u>Sector</u> : Other<br><u>Type of contract</u> : Project | <u>System used</u> : Ulma<br><u>Type of work</u> : All type<br><u>Tonnes of stocking supplied</u> : 100<br><u>Average staff in the project</u> : 15<br><u>Scope of works</u> : Full service<br><u>Contract amount</u> : 180.000 PEN |