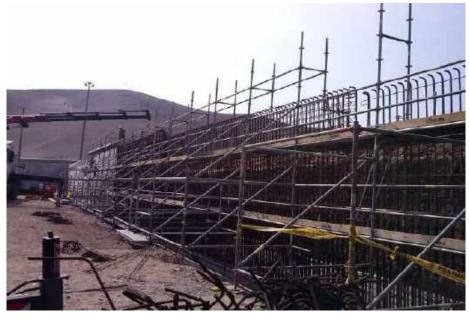

 Work: La Pampilla - Blocks 1 and 2

 Client:
 Certification

 Date:
 May, 2013

 Duration of the work:
 24 months

 Location:
 Ventanilla - Peru

 Sector:
 Oil & Gas

 Type of contract:
 Project

Work: La Rábida