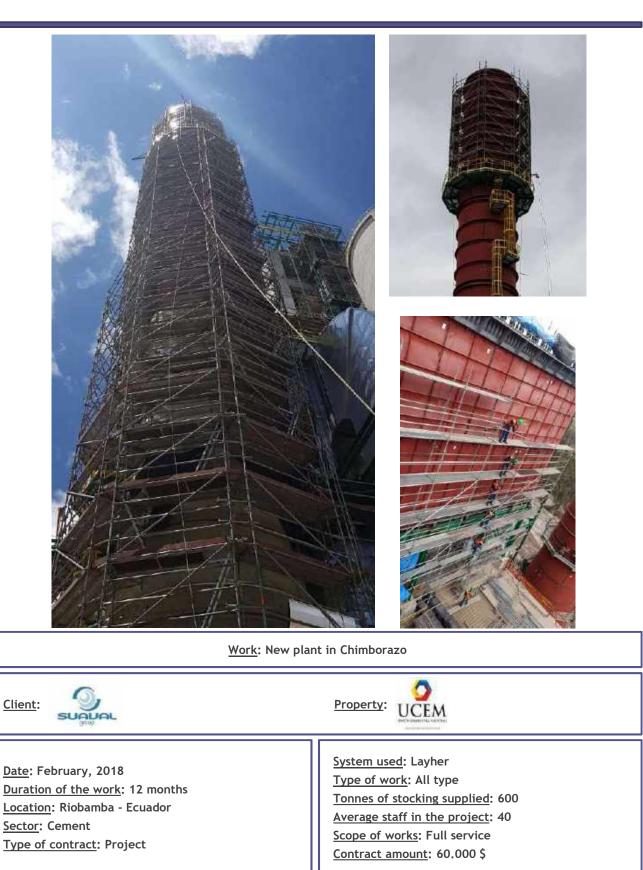

#### Work: New plant in Chimborazo

Work: Gravera la Florida plant

Client: Sditecsa

Holcim

<u>Date</u>: February, 2002 <u>Duration of the work</u>: 6 months <u>Location</u>: Cádiz - Spain <u>Sector</u>: Cement <u>Type of contract</u>: Project System used: Crab Type of work: All type Tonnes of stocking supplied: 40 Average staff in the project: 12 Scope of works: Full service Contract amount: 90.000 \$