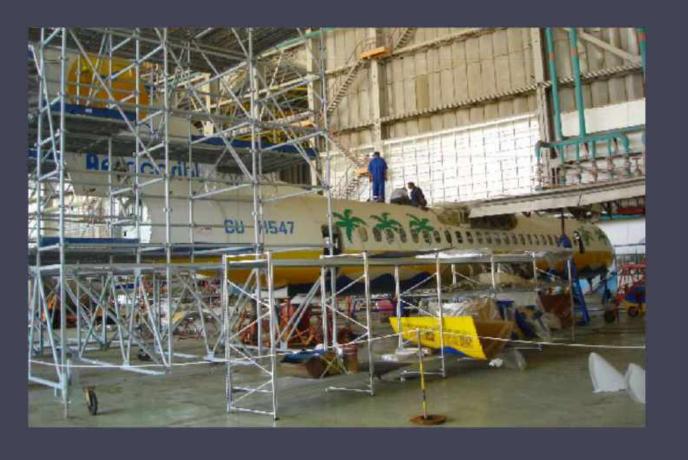

#### OTHER PROJECTS AERIAL

Work: Air fleet of Cuba

Client: GUADIANA

<u>Date</u>: Juny, 2009 <u>Duration of the work</u>: 3 months <u>Location</u>: La Habana - Cuba <u>Sector</u>: Other <u>Type of contract</u>: Sale System used: Crab Type of work: Sale Tonnes of stocking supplied: 20 Average staff in the project: 2 Scope of works: Sale and formation Contract amount: 100.000 €