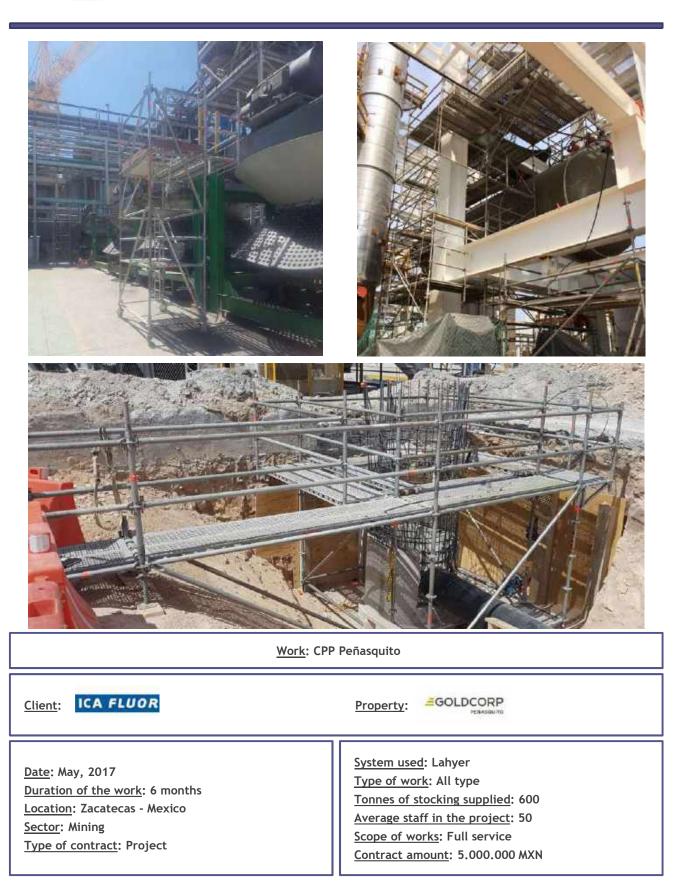

| Work: El Boleo                                                                                                                                                                  |                                                                                                                                                                                                                                                 |
|---------------------------------------------------------------------------------------------------------------------------------------------------------------------------------|-------------------------------------------------------------------------------------------------------------------------------------------------------------------------------------------------------------------------------------------------|
| Client: ICA FLUOR                                                                                                                                                               | Property: XMINERABOLEO                                                                                                                                                                                                                          |
| <u>Date</u> : May, 2013<br><u>Duration of the work</u> : 18 months<br><u>Location</u> : Baja California - Mexico<br><u>Sector</u> : Mining<br><u>Type of contract</u> : Project | <u>System used</u> : Ulma and Crab<br><u>Type of work</u> : All type<br><u>Tonnes of stocking supplied</u> : 500<br><u>Average staff in the project</u> : 30<br><u>Scope of works</u> : Full service<br><u>Contract amount</u> : 37.000.000 MXN |