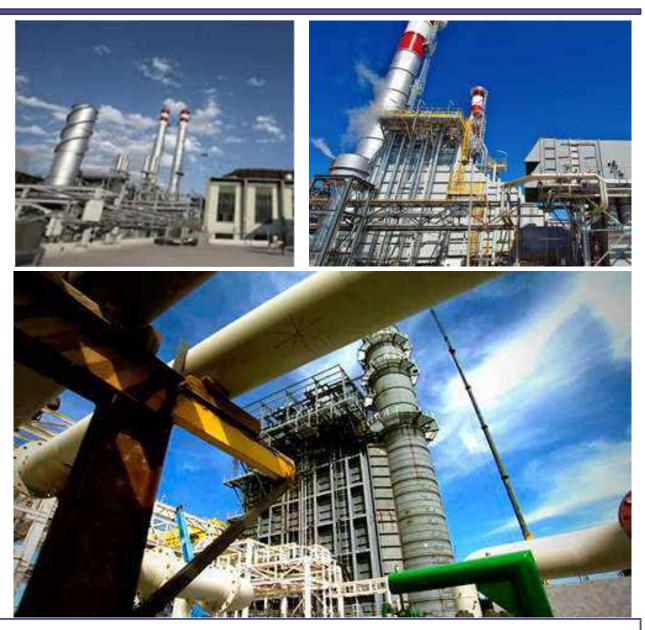

### POWER GCCP

#### POWER GCCP

Type of contract: Project

Average staff in the project: 3 Scope of works: Full service Contract amount: 25.000.000 MXN

| Work: GCCP Arrubal                                                                                                                                                         |                                                                                                                                                                                                                                           |
|----------------------------------------------------------------------------------------------------------------------------------------------------------------------------|-------------------------------------------------------------------------------------------------------------------------------------------------------------------------------------------------------------------------------------------|
| Client: CARBONELL Property: gasNatural                                                                                                                                     |                                                                                                                                                                                                                                           |
| <u>Date</u> : January, 2003<br><u>Duration of the work</u> : 24 months<br><u>Location</u> : La Rioja - Spain<br><u>Sector</u> : Power<br><u>Type of contract</u> : Project | <u>System used</u> : Crab and Pal<br><u>Type of work</u> : All type<br><u>Tonnes of stocking supplied</u> : 180<br><u>Average staff in the project</u> : 15<br><u>Scope of works</u> : Full service<br><u>Contract amount</u> : 250.000 € |

| <u>Work</u> : Topolobampo III                                                                                                                                              |                                                                                                                                                                                                                                       |
|----------------------------------------------------------------------------------------------------------------------------------------------------------------------------|---------------------------------------------------------------------------------------------------------------------------------------------------------------------------------------------------------------------------------------|
|                                                                                                                                                                            | Property:                                                                                                                                                                                                                             |
| <u>Date</u> : January, 2018<br><u>Duration of the work</u> : 30 months<br><u>Location</u> : Sinaloa - Mexico<br><u>Sector</u> : Power<br><u>Type of contract</u> : Project | <u>System used</u> : Crab<br><u>Type of work</u> : All type<br><u>Tonnes of stocking supplied</u> : 600<br><u>Average staff in the project</u> : 8<br><u>Scope of works</u> : Full service<br><u>Contract amount</u> : 18.000.000 MXN |

#### POWER GCCP

Work: GCCP 1135 MW modules 1 and 2

Client: Iberdrola Energía Tamazunchale SA de CVProperty:Date: March, 2018System used: LayherDuration of the work: 2 monthsType of work: All typeLocation: San Luís de Potosí - MexicoTonnes of stocking supplied: 80Sector: PowerAverage staff in the project: 20Type of contract: ShutdownScope of works: Full serviceContract amount: 1.900.000 MXN

Work: Shutdown GCCP Altamira

Client: Iberdrola Energía Altamira SA de CV

Property:

<u>Date</u>: March, 2018 <u>Duration of the work</u>: 1 month <u>Location</u>: Altamira - Mexico <u>Sector</u>: Power <u>Type of contract</u>: Shutdown System used: Layher Type of work: All type Tonnes of stocking supplied: 40 Average staff in the project: 15 Scope of works: Full service Contract amount: 1.900.000 MXN