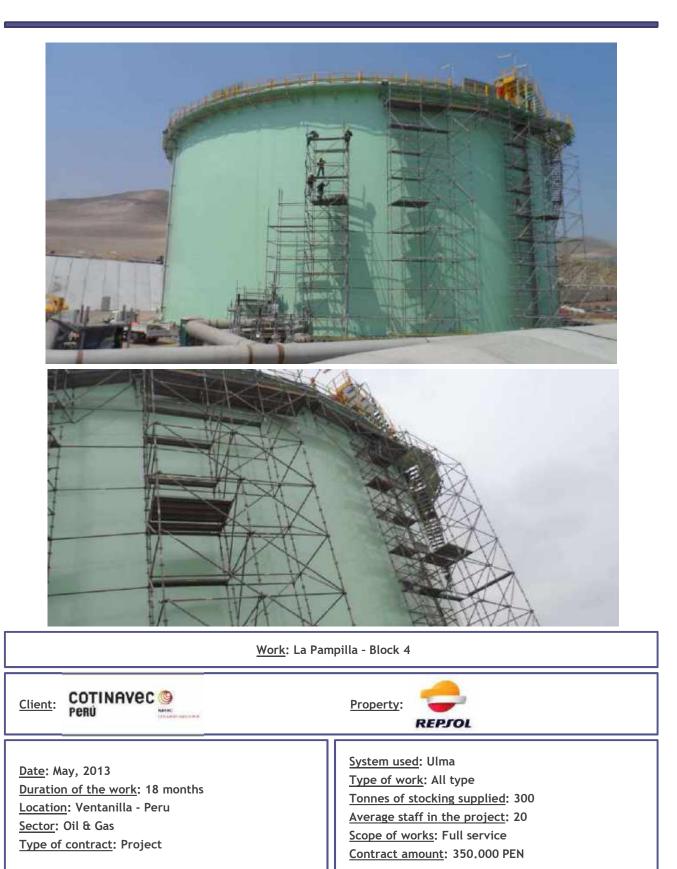

Work: La Pampilla / 2 Interconnections

Client:Property:Date:March, 2015Duration of the work:12 monthsLocation:Ventanilla - PeruSector:Oil & GasType of contract:Project:Average staff in the project:40Average staff in the project:40Scope of works:Full serviceContract amount:700.000 \$