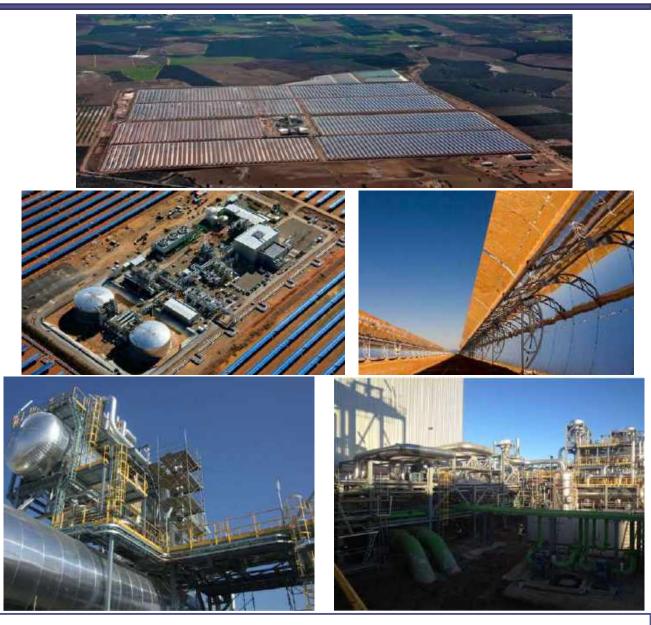

| Work: CSP Extremadura: Solaben II, III                                                                                                                                     |                                                                                                                                                                                     |  |
|----------------------------------------------------------------------------------------------------------------------------------------------------------------------------|-------------------------------------------------------------------------------------------------------------------------------------------------------------------------------------|--|
| Client: ABENGOA SOLAR                                                                                                                                                      | Property: Atlantica                                                                                                                                                                 |  |
| <u>Date</u> : November, 2011<br><u>Duration of the work</u> : 12 months<br><u>Location</u> : Cáceres - Spain<br><u>Sector</u> : Power<br><u>Type of contract</u> : Project | System used: Layher<br>Type of work: All type<br>Tonnes of stocking supplied: 800<br>Average staff in the project: 50<br>Scope of works: Full service<br>Contract amount: 800.000 € |  |

| Work: CSP Extremadura: Solaben I, VI                                                                                                                                       |                                                                                                                                                                                                                                     |
|----------------------------------------------------------------------------------------------------------------------------------------------------------------------------|-------------------------------------------------------------------------------------------------------------------------------------------------------------------------------------------------------------------------------------|
| Client: ABENGOA SOLAR                                                                                                                                                      | Property: Atlantica<br>Yield                                                                                                                                                                                                        |
| <u>Date</u> : November, 2012<br><u>Duration of the work</u> : 12 months<br><u>Location</u> : Cáceres - Spain<br><u>Sector</u> : Power<br><u>Type of contract</u> : Project | <u>System used</u> : Layher<br><u>Type of work</u> : All type<br><u>Tonnes of stocking supplied</u> : 800<br><u>Average staff in the project</u> : 50<br><u>Scope of works</u> : Full service<br><u>Contract amount</u> : 800.000 € |