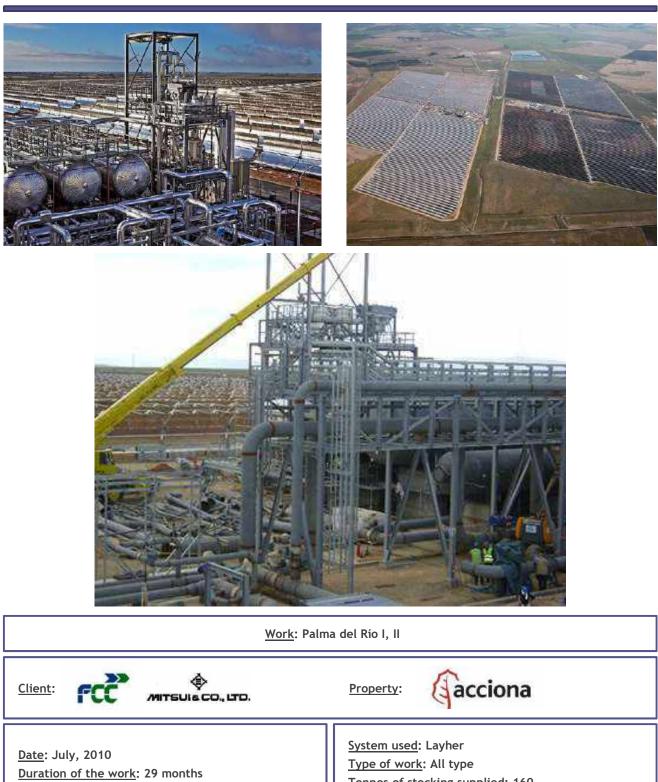

Work: CSP La Africana

Client: GRUPORTIZ TSK Magtel

Property: africana energía

Date: November, 2011 Duration of the work: 12 months Location: Córdoba - Spain Sector: Power Type of contract: Project System used: Crab Type of work: All type Tonnes of stocking supplied: 400 Average staff in the project: 32 Scope of works: Full service Contract amount: 425.000 €









Work: CSP Lebrija Soleval

Client: SOLEVAL RENOVABLES S.L.

Property: SOLEVAL RENOVABLES S.L.

<u>Date</u>: October, 2008 <u>Duration of the work</u>: 40 months <u>Location</u>: Sevilla - Spain <u>Sector</u>: Power <u>Type of contract</u>: Project System used: Layher Type of work: All type Tonnes of stocking supplied: 300 Average staff in the project: 24 Scope of works: Full service Contract amount: 385.000 €









<u>Location</u>: Córdoba - Spain <u>Sector</u>: Power <u>Type of contract</u>: Project System used: Layher Type of work: All type Tonnes of stocking supplied: 160 Average staff in the project: 8 Scope of works: Full service Contract amount: 125.000 €









#### Work: Gemasolar Fuentes de Andalucía



# Yards







YARDS OFFSHORE







| Work: Wikinger. Oss Andalucía                                                                                                                                        |                                                                                                                                                                                       |
|------------------------------------------------------------------------------------------------------