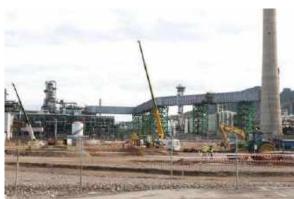

#### Work: Talara / Interconnections rack

Graña y Client: **Property:** Montero System used: Ulma and Layher Date: September, 2016 Type of work: All type Duration of the work: 24 months Tonnes of stocking supplied: 4200 Location: Talara - Peru Average staff in the project: 220 Sector: Oil & Gas Scope of works: Full service Type of contract: Project Contract amount: 5.500.000 \$