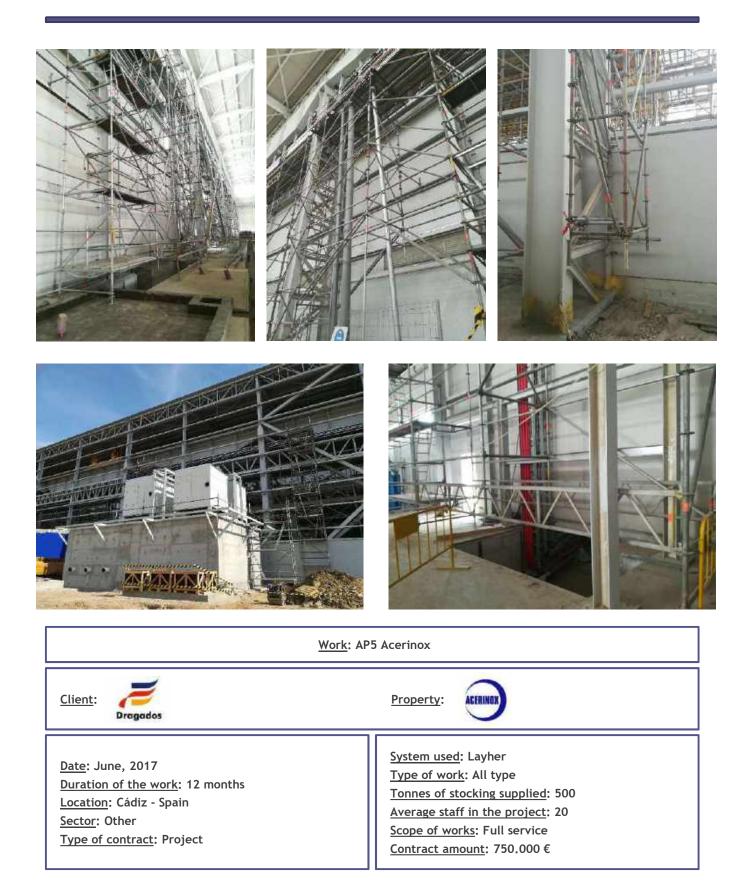

PROJECTS** RAILWAY





Work: Tunnel waterproofing

Client: Client:

Duration of the work: 24 months

Date: November, 2009

Location: Gerona - Spain

Type of contract: Project

Sector: Other



System used: Crab Type of work: Carts Tonnes of stocking supplied: 18 Average staff in the project: 6 Scope of works: Full service Contract amount: 30.000 €



#### OTHER PROJECTS AERIAL



Work: Air fleet of Cuba

Client: GUADIANA



<u>Date</u>: Juny, 2009 <u>Duration of the work</u>: 3 months <u>Location</u>: La Habana - Cuba <u>Sector</u>: Other <u>Type of contract</u>: Sale System used: Crab Type of work: Sale Tonnes of stocking supplied: 20 Average staff in the project: 2 Scope of works: Sale and formation Contract amount: 100.000 €



#### OTHER PROJECTS STEEL





#### OTHER PROJECTS STEEL