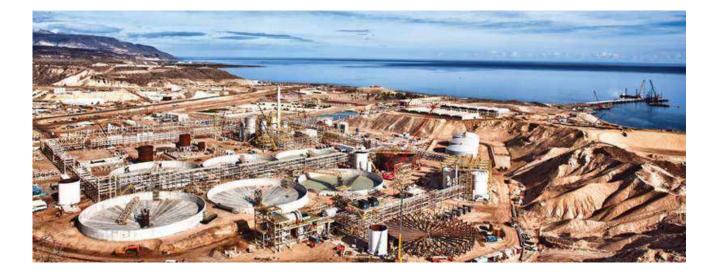

-------------------------------------------------------------------------|
| Client: SNC · LAVALIN                                                                                                                                                      | Property:                                                                                                                                                                           |
| <u>Date</u> : January, 2008<br><u>Duration of the work</u> : 24 months<br><u>Location</u> : Sevilla - Spain<br><u>Sector</u> : Mining<br><u>Type of contract</u> : Project | System used: Crab<br>Type of work: All type<br>Tonnes of stocking supplied: 600<br>Average staff in the project: 25<br>Scope of works: Full service<br>Contract amount: 1.300.000 € |













| Work: El Boleo                                                                                                                                                                  |                                                                                                                                                                                                                                                 |
|---------------------------------------------------------------------------------------------------------------------------------------------------------------------------------|-----------------------------------------------------------------------------------------------------------------------------------------------------------------------------------------------------