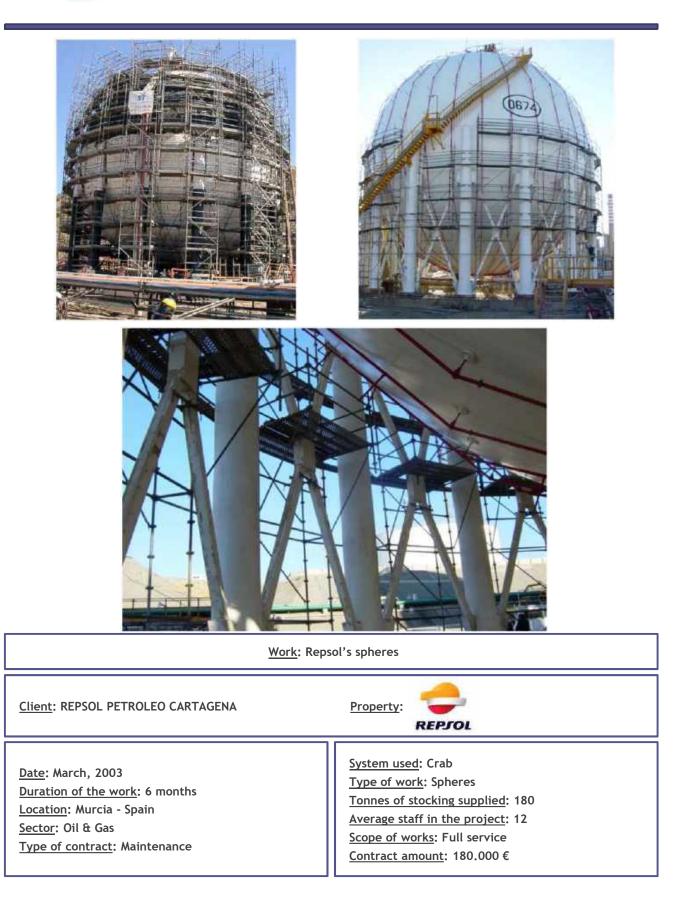

Client: REPSOL PETROLEOProperty:<br/>CDate: January, 2002System used: Crab<br/>Type of work: TowersDuration of the work: 3 monthsSystem used: Crab<br/>Type of work: TowersLocation: Tarragona - SpainTonnes of stocking supplied: 150<br/>Average staff in the project: 12<br/>Scope of works: Full service<br/>Contract amount: 80.000 €