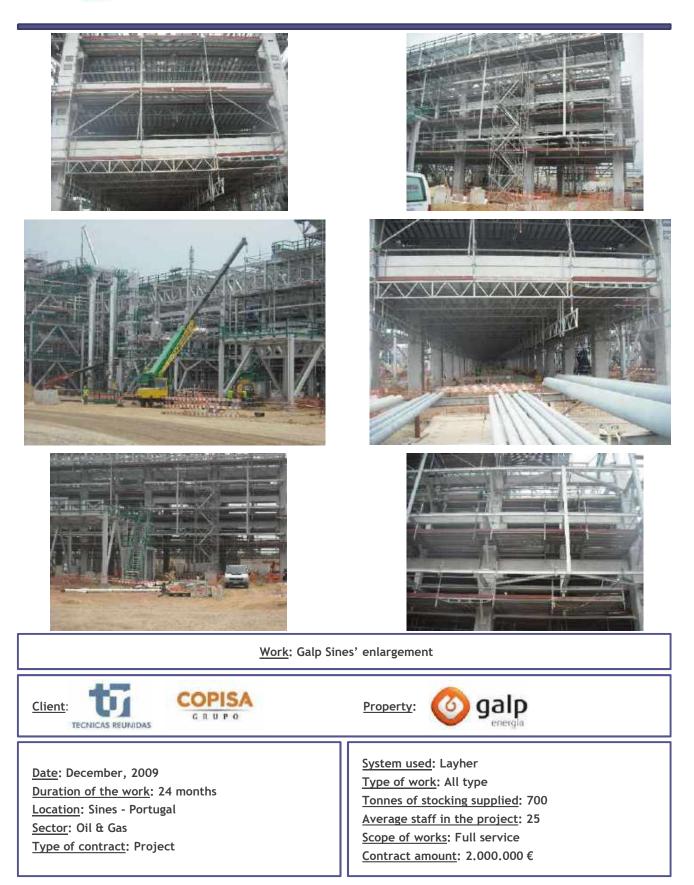

# Oil & Gas

<u>Date</u>: September, 2016 <u>Duration of the work</u>: 24 months <u>Location</u>: Talara - Peru <u>Sector</u>: Oil & Gas <u>Type of contract</u>: Project System used: Ulma and Layher Type of work: All type Tonnes of stocking supplied: 4200 Average staff in the project: 220 Scope of works: Full service Contract amount: 5.500.000 \$

#### Work: Talara / Interconnections rack

Graña y Client: **Property:** Montero System used: Ulma and Layher Date: September, 2016 Type of work: All type Duration of the work: 24 months Tonnes of stocking supplied: 4200 Location: Talara - Peru Average staff in the project: 220 Sector: Oil & Gas Scope of works: Full service Type of contract: Project Contract amount: 5.500.000 \$