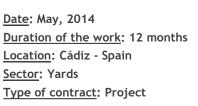

Work: Mariner

<u>Client</u>:

🕖 Dragados Offshore

Property:

System used: Layher Type of work: All type Tonnes of stocking supplied: 800 Average staff in the project: 60 Scope of works: Full service Contract amount: 1.750.000 €

STATOI

Type of contract: Project

| <u>Work</u> : Mariner                                                                                                                                       |                                                                                                                                                                                               |
|-------------------------------------------------------------------------------------------------------------------------------------------------------------|-----------------------------------------------------------------------------------------------------------------------------------------------------------------------------------------------|
| Client: Zoragados Offshore                                                                                                                                  | Property:                                                                                                                                                                                     |
| <u>Date</u> : May, 2014<br><u>Duration of the work</u> : 12 months<br><u>Location</u> : Cádiz - Spain<br><u>Sector</u> : Yards<br>Type of contract: Project | <u>System used</u> : Layher<br><u>Type of work</u> : All type<br><u>Tonnes of stocking supplied</u> : 800<br><u>Average staff in the project</u> : 60<br><u>Scope of works</u> : Full service |

<u>Contract amount</u>: 1.750.000 €