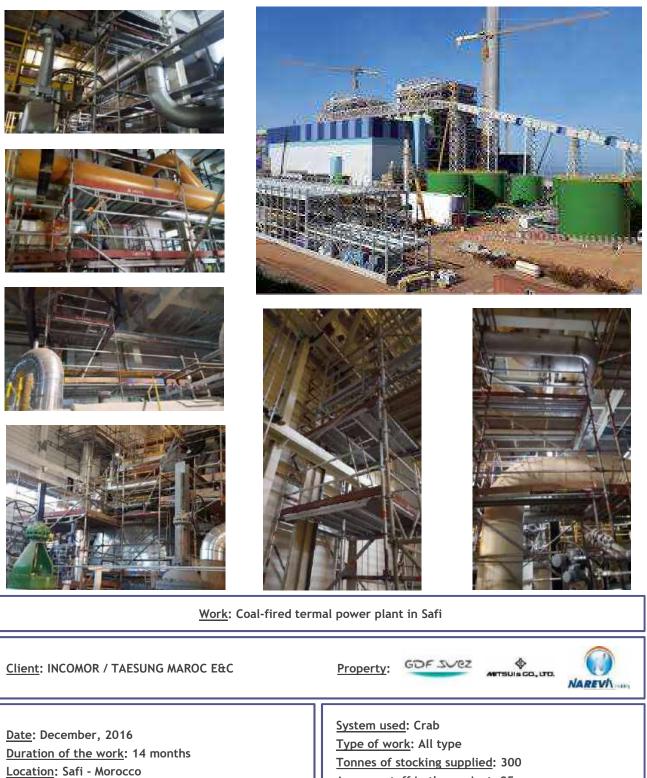

 Contract amount: 1.500.000 €

Work: Coal-fired termal power plant in Los Barrios

| Work: Nuclear power station in Trillo                                                                                                                                          |                                                                                                                                                                                   |
|--------------------------------------------------------------------------------------------------------------------------------------------------------------------------------|-----------------------------------------------------------------------------------------------------------------------------------------------------------------------------------|
| Client: Property:                                                                                                                                                              |                                                                                                                                                                                   |
| <u>Date</u> : February, 1982<br><u>Duration of the work</u> : 12 months<br><u>Location</u> : Guadalajara - Spain<br><u>Sector</u> : Power<br><u>Type of contract</u> : Project | System used: Crab<br>Type of work: All type<br>Tonnes of stocking supplied: 200<br>Average staff in the project: 10<br>Scope of works: Full service<br>Contract amount: 200.000 € |