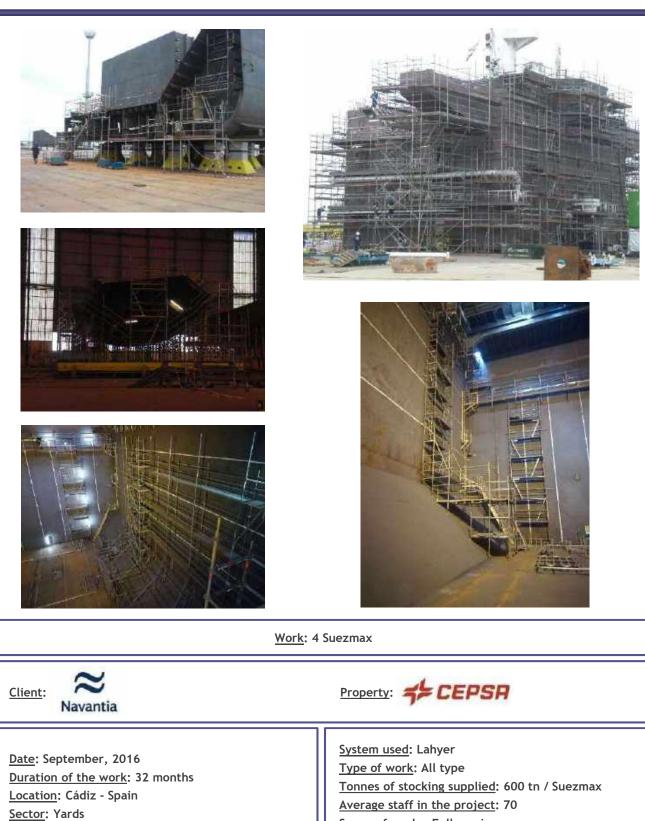

Type of contract: Project

<u>Contract amount</u>: 3.500.000 € per year

Scope of works: Full service

<u>Date</u>: September, 2016 <u>Duration of the work</u>: 32 months <u>Location</u>: Cádiz - Spain <u>Sector</u>: Yards <u>Type of contract</u>: Project System used: Lahyer Type of work: All type Tonnes of stocking supplied: 600 tn / Suezmax Average staff in the project: 70 Scope of works: Full service Contract amount: 3.500.000 € per year