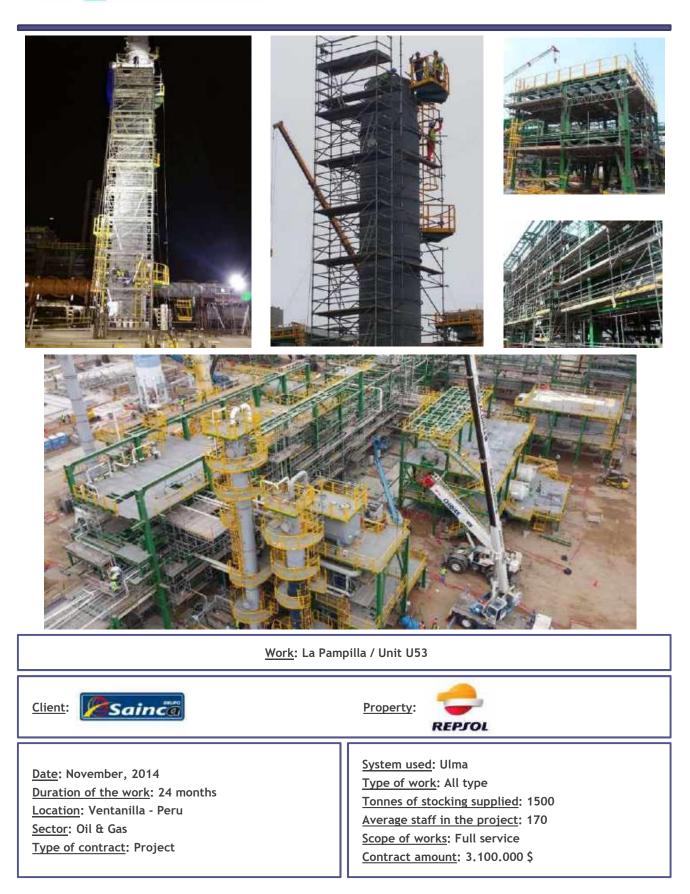

- Air fleet
  - > Steel
    - Acerinox

# Oil & Gas









<u>Date</u>: September, 2016 <u>Duration of the work</u>: 24 months <u>Location</u>: Talara - Peru <u>Sector</u>: Oil & Gas <u>Type of contract</u>: Project System used: Ulma and Layher Type of work: All type Tonnes of stocking supplied: 4200 Average staff in the project: 220 Scope of works: Full service Contract amount: 5.500.000 \$





#### Work: Talara / Interconnections rack

Graña y Client: **Property:** Montero System used: Ulma and Layher Date: September, 2016 Type of work: All type Duration of the work: 24 months Tonnes of stocking supplied: 4200 Location: Talara - Peru Average staff in the project: 220 Sector: Oil & Gas Scope of works: Full service Type of contract: Project Contract amount: 5.500.000 \$



















Work: La Pampilla / 2 Interconnections

Client:Property:Date:March, 2015Duration of the work:12 monthsLocation:Ventanilla - PeruSector:Oil & GasType of contract:Project:Average staff in the project:40Average staff in the project:40Scope of works:Full serviceContract amount:700.000 \$







| <u>Work</u> : La Pampilla: Blending gasolinas                                                                                                                                    |             |                                                                                                                                                                                      |  |  |  |
|----------------------------------------------------------------------------------------------------------------