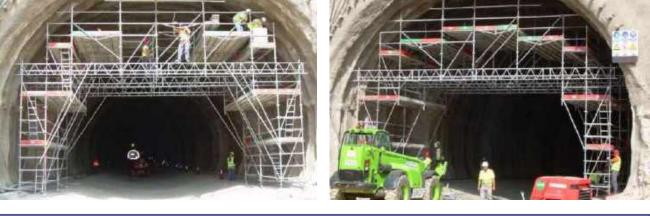

#### **OTHER PROJECTS** RAILWAY

Work: Tunnel waterproofing

Client: Client:

Duration of the work: 24 months

Date: November, 2009

Location: Gerona - Spain

Type of contract: Project

Sector: Other

System used: Crab Type of work: Carts Tonnes of stocking supplied: 18 Average staff in the project: 6 Scope of works: Full service Contract amount: 30.000 €