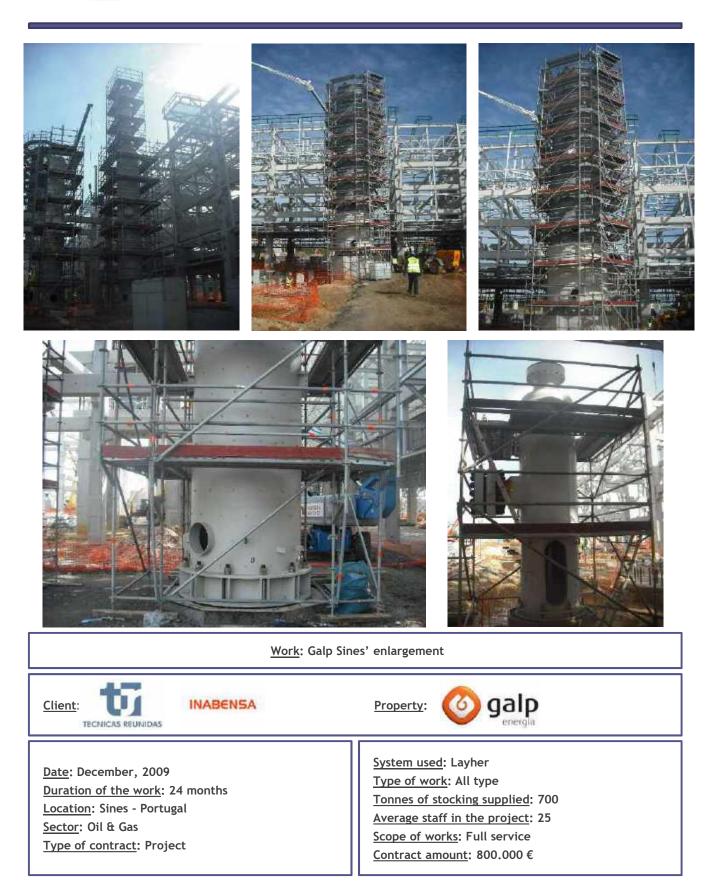

# Oil & Gas

<u>Date</u>: September, 2016 <u>Duration of the work</u>: 24 months <u>Location</u>: Talara - Peru <u>Sector</u>: Oil & Gas <u>Type of contract</u>: Project System used: Ulma and Layher Type of work: All type Tonnes of stocking supplied: 4200 Average staff in the project: 220 Scope of works: Full service Contract amount: 5.500.000 \$

#### Work: Talara / Interconnections rack

Graña y Client: **Property:** Montero System used: Ulma and Layher Date: September, 2016 Type of work: All type Duration of the work: 24 months Tonnes of stocking supplied: 4200 Location: Talara - Peru Average staff in the project: 220 Sector: Oil & Gas Scope of works: Full service Type of contract: Project Contract amount: 5.500.000 \$