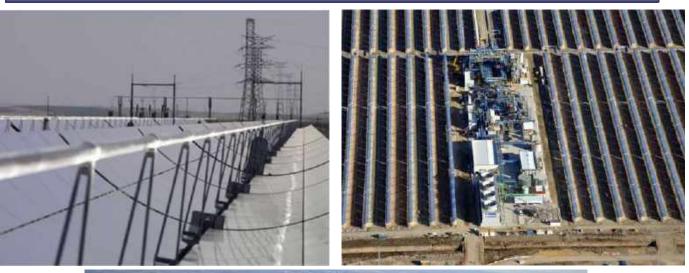

POWER CSP

| <u>Work</u> : Valle I, II                                                                                                                                                |                                                                                                                                                                                     |
|--------------------------------------------------------------------------------------------------------------------------------------------------------------------------|-------------------------------------------------------------------------------------------------------------------------------------------------------------------------------------|
| Client: Ocobra                                                                                                                                                           | Property:                                                                                                                                                                           |
| <u>Date</u> : December, 2009<br><u>Duration of the work</u> : 24 months<br><u>Location</u> : Cádiz - Spain<br><u>Sector</u> : Power<br><u>Type of contract</u> : Project | System used: Layher<br>Type of work: All type<br>Tonnes of stocking supplied: 200<br>Average staff in the project: 18<br>Scope of works: Full service<br>Contract amount: 180.000 € |

| Work: CSP Extremadura: Solaben II, III                                                                                                                                     |                                                                                                                                                                                     |  |
|----------------------------------------------------------------------------------------------------------------------------------------------------------------------------|-------------------------------------------------------------------------------------------------------------------------------------------------------------------------------------|--|
| Client: ABENGOA SOLAR                                                                                                                                                      | Property: Atlantica                                                                                                                                                                 |  |
| <u>Date</u> : November, 2011<br><u>Duration of the work</u> : 12 months<br><u>Location</u> : Cáceres - Spain<br><u>Sector</u> : Power<br><u>Type of contract</u> : Project | System used: Layher<br>Type of work: All type<br>Tonnes of stocking supplied: 800<br>Average staff in the project: 50<br>Scope of works: Full service<br>Contract amount: 800.000 € |  |

| Work: CSP Extremadura: Solaben I, VI                                                                                                                                       |                                                                                                                                                                                                                                     |
|----------------------------------------------------------------------------------------------------------------------------------------------------------------------------|-------------------------------------------------------------------------------------------------------------------------------------------------------------------------------------------------------------------------------------|
| Client: ABENGOA SOLAR                                                                                                                                                      | Property: Atlantica<br>Yield                                                                                                                                                                                                        |
| <u>Date</u> : November, 2012<br><u>Duration of the work</u> : 12 months<br><u>Location</u> : Cáceres - Spain<br><u>Sector</u> : Power<br><u>Type of contract</u> : Project | <u>System used</u> : Layher<br><u>Type of work</u> : All type<br><u>Tonnes of stocking supplied</u> : 800<br><u>Average staff in the project</u> : 50<br><u>Scope of works</u> : Full service<br><u>Contract amount</u> : 800.000 € |

| <u>Work</u> : Helios I, II                                                                                                                                                 |                                                                                                                                                                                     |
|----------------------------------------------------------------------------------------------------------------------------------------------------------------------------|-------------------------------------------------------------------------------------------------------------------------------------------------------------------------------------|
| Client: ABENGOA SOLAR                                                                                                                                                      | Property: Atlantica<br>Yield                                                                                                                                                        |
| <u>Date</u> : July, 2011<br><u>Duration of the work</u> : 12 months<br><u>Location</u> : Ciudad Real - Spain<br><u>Sector</u> : Power<br><u>Type of contract</u> : Project | System used: Layher<br>Type of work: All type<br>Tonnes of stocking supplied: 800<br>Average staff in the project: 50<br>Scope of works: Full service<br>Contract amount: 800.000 € |

| Work: Helioenergy I, II                                                                                                                                               |                                                                                                                                                                                                                                     |  |
|-----------------------------------------------------------------------------------------------------------------------------------------------------------------------|-------------------------------------------------------------------------------------------------------------------------------------------------------------------------------------------------------------------------------------|--|
| Client: ABENGOA SOLAR @.01                                                                                                                                            | Property: Atlantica ABENGOA SOLAR                                                                                                                                                                                                   |  |
| <u>Date</u> : May, 2009<br><u>Duration of the work</u> : 24 months<br><u>Location</u> : Sevilla - Spain<br><u>Sector</u> : Power<br><u>Type of contract</u> : Project | <u>System used</u> : Layher<br><u>Type of work</u> : All type<br><u>Tonnes of stocking supplied</u> : 800<br><u>Average staff in the project</u> : 50<br><u>Scope of works</u> : Full service<br><u>Contract amount</u> : 800.000 € |  |